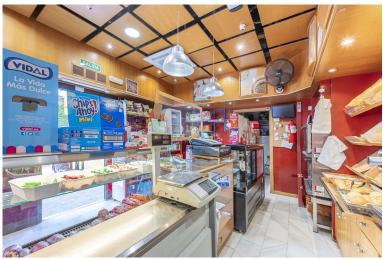

## COMMERCIAL IN FUENGIROLA

Commercial Local of 40 m<sup>2</sup> located in a very busy area of Fuengirola, near the Exhibition Center and in the vicinity of several schools. One of the main features of this magnificent Local is its location, as it is on a corner, which provides excellent visibility from various directions, increasing its appeal to potential customers. Its layout is optimized for its current activity, a fully functioning bakery/confectionery, which has demonstrated high demand success in the area. The Local is currently rented, making it an excellent option for investors looking for immediate profitability For more information, don't hesitate to contact us According to the decree of the Junta de Andalucía 218-2005 of October 11, it is informed that notarial, registration, and ITP expenses are not included in the price.