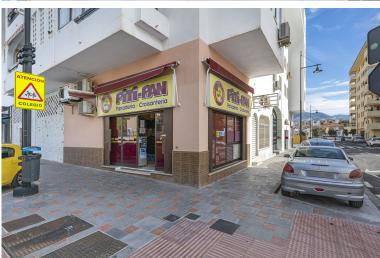

## COMMERCIAL IN FUENGIROLA

Commercial Local of 40 m<sup>2</sup> located in a very busy area of Fuengirola, near the Exhibition Center and in the vicinity of several schools. One of the main features of this magnificent Local is its location, as it is on a corner, which provides excellent visibility from various directions, increasing its appeal to potential customers. Its layout is optimized for its current activity, a fully functioning bakery/confectionery, which has demonstrated high demand success in the area. The Local is currently rented, making it an excellent option for investors looking for immediate profitability For more information, don't hesitate to contact us According to the decree of the Junta de Andalucía 218-2005 of October 11, it is informed that notarial, registration, and ITP expenses are not included in the price.