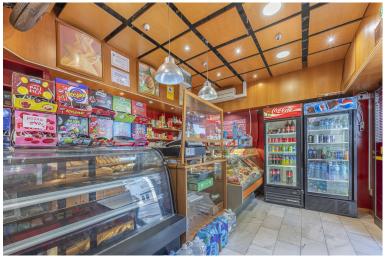

## COMMERCIAL IN FUENGIROLA

Commercial Local of 40 m<sup>2</sup> located in a very busy area of Fuengirola, near the Exhibition Center and in the vicinity of several schools. One of the main features of this magnificent Local is its location, as it is on a corner, which provides excellent visibility from various directions, increasing its appeal to potential customers. Its layout is optimized for its current activity, a fully functioning bakery/confectionery, which has demonstrated high demand success in the area. The Local is currently rented, making it an excellent option for investors looking for immediate profitability For more information, don't hesitate to contact us According to the decree of the Junta de Andalucía 218-2005 of October 11, it is informed that notarial, registration, and ITP expenses are not included in the price.