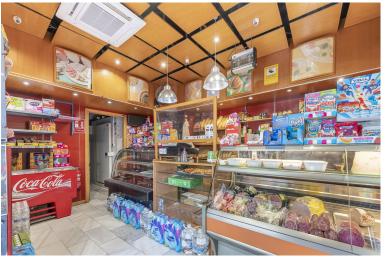

## COMMERCIAL IN FUENGIROLA

Commercial Local of 40 m<sup>2</sup> located in a very busy area of Fuengirola, near the Exhibition Center and in the vicinity of several schools. One of the main features of this magnificent Local is its location, as it is on a corner, which provides excellent visibility from various directions, increasing its appeal to potential customers. Its layout is optimized for its current activity, a fully functioning bakery/confectionery, which has demonstrated high demand success in the area. The Local is currently rented, making it an excellent option for investors looking for immediate profitability For more information, don't hesitate to contact us According to the decree of the Junta de Andalucía 218-2005 of October 11, it is informed that notarial, registration, and ITP expenses are not included in the price.