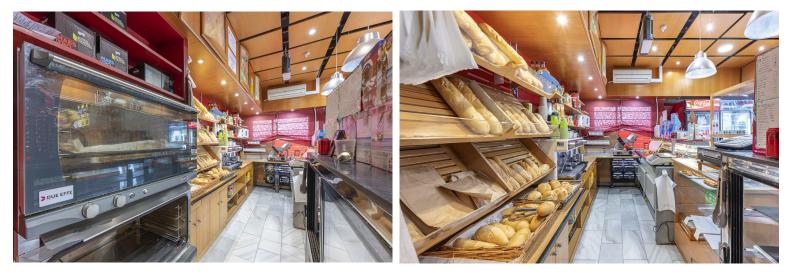

## COMMERCIAL IN FUENGIROLA

Commercial Local of 40 m<sup>2</sup> located in a very busy area of Fuengirola, near the Exhibition Center and in the vicinity of several schools. One of the main features of this magnificent Local is its location, as it is on a corner, which provides excellent visibility from various directions, increasing its appeal to potential customers. Its layout is optimized for its current activity, a fully functioning bakery/confectionery, which has demonstrated high demand success in the area. The Local is currently rented, making it an excellent option for investors looking for immediate profitability For more information, don't hesitate to contact us According to the decree of the Junta de Andalucía 218-2005 of October 11, it is informed that notarial, registration, and ITP expenses are not included in the price.