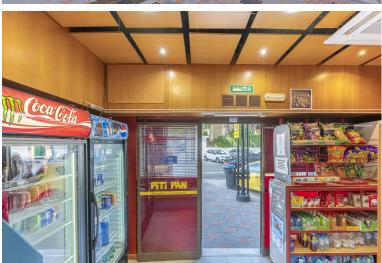

## COMMERCIAL IN FUENGIROLA

Commercial Local of 40 m<sup>2</sup> located in a very busy area of Fuengirola, near the Exhibition Center and in the vicinity of several schools. One of the main features of this magnificent Local is its location, as it is on a corner, which provides excellent visibility from various directions, increasing its appeal to potential customers. Its layout is optimized for its current activity, a fully functioning bakery/confectionery, which has demonstrated high demand success in the area. The Local is currently rented, making it an excellent option for investors looking for immediate profitability For more information, don't hesitate to contact us According to the decree of the Junta de Andalucía 218-2005 of October 11, it is informed that notarial, registration, and ITP expenses are not included in the price.