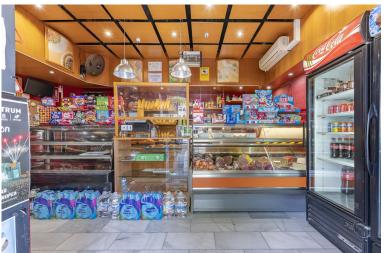

## COMMERCIAL IN FUENGIROLA

Commercial Local of 40 m<sup>2</sup> located in a very busy area of Fuengirola, near the Exhibition Center and in the vicinity of several schools. One of the main features of this magnificent Local is its location, as it is on a corner, which provides excellent visibility from various directions, increasing its appeal to potential customers. Its layout is optimized for its current activity, a fully functioning bakery/confectionery, which has demonstrated high demand success in the area. The Local is currently rented, making it an excellent option for investors looking for immediate profitability For more information, don't hesitate to contact us According to the decree of the Junta de Andalucía 218-2005 of October 11, it is informed that notarial, registration, and ITP expenses are not included in the price.