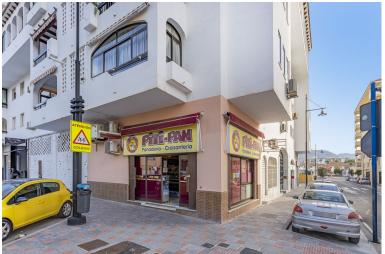

## COMMERCIAL IN FUENGIROLA

Commercial Local of 40 m<sup>2</sup> located in a very busy area of Fuengirola, near the Exhibition Center and in the vicinity of several schools. One of the main features of this magnificent Local is its location, as it is on a corner, which provides excellent visibility from various directions, increasing its appeal to potential customers. Its layout is optimized for its current activity, a fully functioning bakery/confectionery, which has demonstrated high demand success in the area. The Local is currently rented, making it an excellent option for investors looking for immediate profitability For more information, don't hesitate to contact us According to the decree of the Junta de Andalucía 218-2005 of October 11, it is informed that notarial, registration, and ITP expenses are not included in the price.