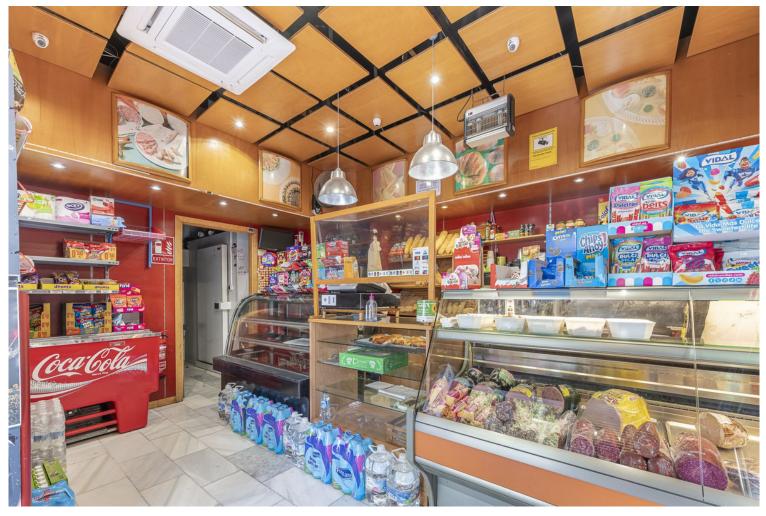

## COMMERCIAL IN FUENGIROLA

Commercial Local of 40 m<sup>2</sup> located in a very busy area of Fuengirola, near the Exhibition Center and in the vicinity of several schools. One of the main features of this magnificent Local is its location, as it is on a corner, which provides excellent visibility from various directions, increasing its appeal to potential customers. Its layout is optimized for its current activity, a fully functioning bakery/confectionery, which has demonstrated high demand success in the area. The Local is currently rented, making it an excellent option for investors looking for immediate profitability For more information, don't hesitate to contact us According to the decree of the Junta de Andalucía 218-2005 of October 11, it is informed that notarial, registration, and ITP expenses are not included in the price.