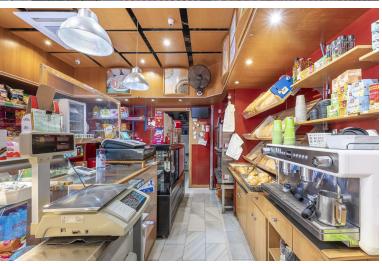

## COMMERCIAL IN FUENGIROLA

Commercial Local of 40 m<sup>2</sup> located in a very busy area of Fuengirola, near the Exhibition Center and in the vicinity of several schools. One of the main features of this magnificent Local is its location, as it is on a corner, which provides excellent visibility from various directions, increasing its appeal to potential customers. Its layout is optimized for its current activity, a fully functioning bakery/confectionery, which has demonstrated high demand success in the area. The Local is currently rented, making it an excellent option for investors looking for immediate profitability For more information, don't hesitate to contact us According to the decree of the Junta de Andalucía 218-2005 of October 11, it is informed that notarial, registration, and ITP expenses are not included in the price.