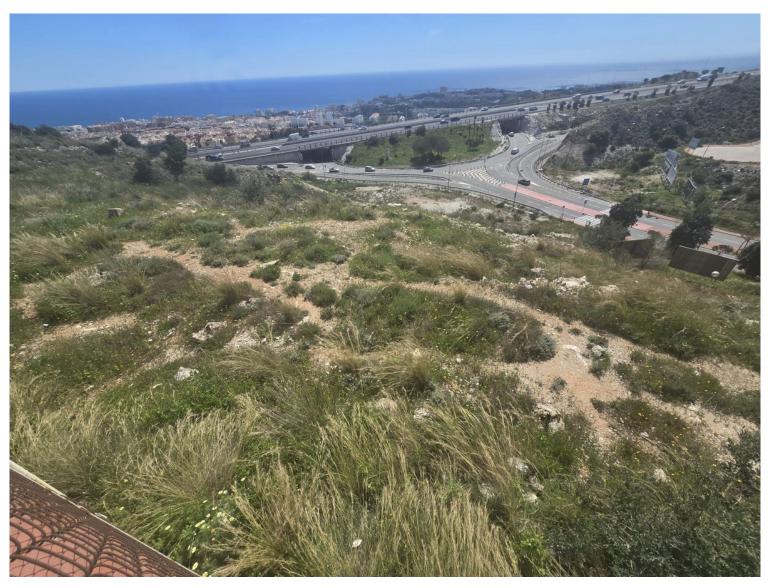

## LAND IN BENALMADENA COSTA

Prime location in one of the most promising areas of the Costa del Sol. Land Features Area: 10,000 m² Land Use: Residential Buildable Area: 8,000 m² Infrastructure and Access Direct access to the A-7 motorway. 15 minutes from Malaga Airport. Services: Electricity, drinking water, and sewage disposal. Infrastructure and Services Nearby Transportation: Fast connections to major transportation networks. Education: Proximity to international schools and educational centers. Healthcare: Hospitals and private clinics within a 10 km radius. Leisure and Commerce: Shopping centers, restaurants, and beaches are just minutes away. Market Analysis Price of similar plots: Between €350 and €450/m², supporting the valuation of this plot. Market Trend: 15% growth over the last 5 years, consolidating the area as a strategic location for investors and developers. Financial Analysis and Profitability Est...