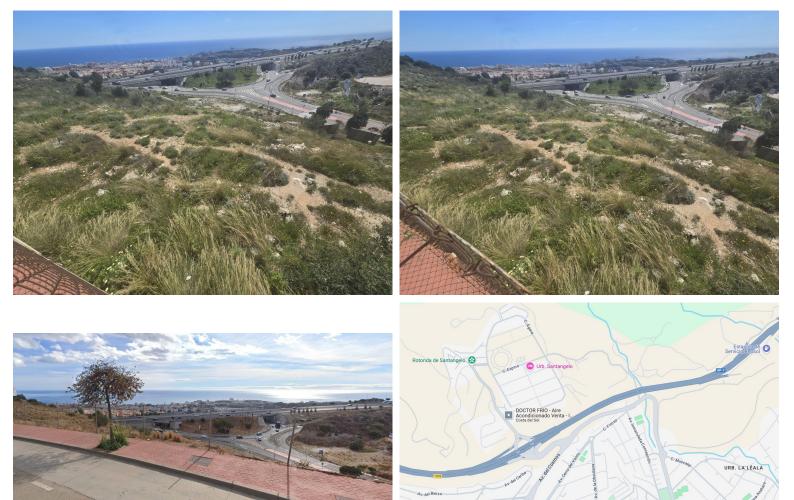

## LAND IN BENALMADENA COSTA

Prime location in one of the most promising areas of the Costa del Sol. Land Features Area: 10,000 m² Land Use: Residential Buildable Area: 8,000 m² Infrastructure and Access Direct access to the A-7 motorway. 15 minutes from Malaga Airport. Services: Electricity, drinking water, and sewage disposal. Infrastructure and Services Nearby Transportation: Fast connections to major transportation networks. Education: Proximity to international schools and educational centers. Healthcare: Hospitals and private clinics within a 10 km radius. Leisure and Commerce: Shopping centers, restaurants, and beaches are just minutes away. Market Analysis Price of similar plots: Between €350 and €450/m², supporting the valuation of this plot. Market Trend: 15% growth over the last 5 years, consolidating the area as a strategic location for investors and developers. Financial Analysis and Profitability Est...