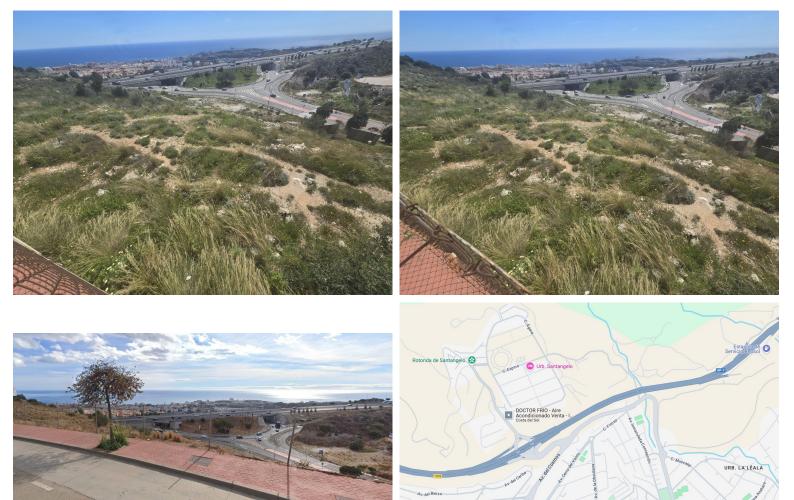

## BENALMADENA COSTA

bedrooms bathrooms plot  $m^2$  < --- 10,000

## LAND IN BENALMADENA COSTA

Prime location in one of the most promising areas of the Costa del Sol. Land Features Area: 10,000 m² Land Use: Residential Buildable Area: 8,000 m² Infrastructure and Access Direct access to the A-7 motorway. 15 minutes from Malaga Airport. Services: Electricity, drinking water, and sewage disposal. Infrastructure and Services Nearby Transportation: Fast connections to major transportation networks. Education: Proximity to international schools and educational centers. Healthcare: Hospitals and private clinics within a 10 km radius. Leisure and Commerce: Shopping centers, restaurants, and beaches are just minutes away. Market Analysis Price of similar plots: Between €350 and €450/m², supporting the valuation of this plot. Market Trend: 15% growth over the last 5 years, consolidating the area as a strategic location for investors and developers. Financial Analysis and Profitability Est...