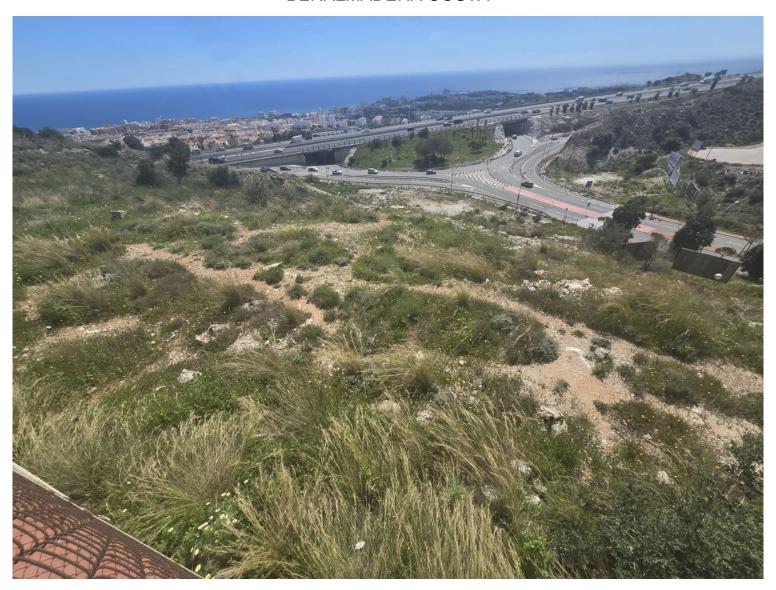

## BENALMADENA COSTA

bedrooms bathrooms plot  $m^2$  < --- 10,000

## LAND IN BENALMADENA COSTA

Prime location in one of the most promising areas of the Costa del Sol. Land Features Area: 10,000 m² Land Use: Residential Buildable Area: 8,000 m² Infrastructure and Access Direct access to the A-7 motorway. 15 minutes from Malaga Airport. Services: Electricity, drinking water, and sewage disposal. Infrastructure and Services Nearby Transportation: Fast connections to major transportation networks. Education: Proximity to international schools and educational centers. Healthcare: Hospitals and private clinics within a 10 km radius. Leisure and Commerce: Shopping centers, restaurants, and beaches are just minutes away. Market Analysis Price of similar plots: Between €350 and €450/m², supporting the valuation of this plot. Market Trend: 15% growth over the last 5 years, consolidating the area as a strategic location for investors and developers. Financial Analysis and Profitability Est...