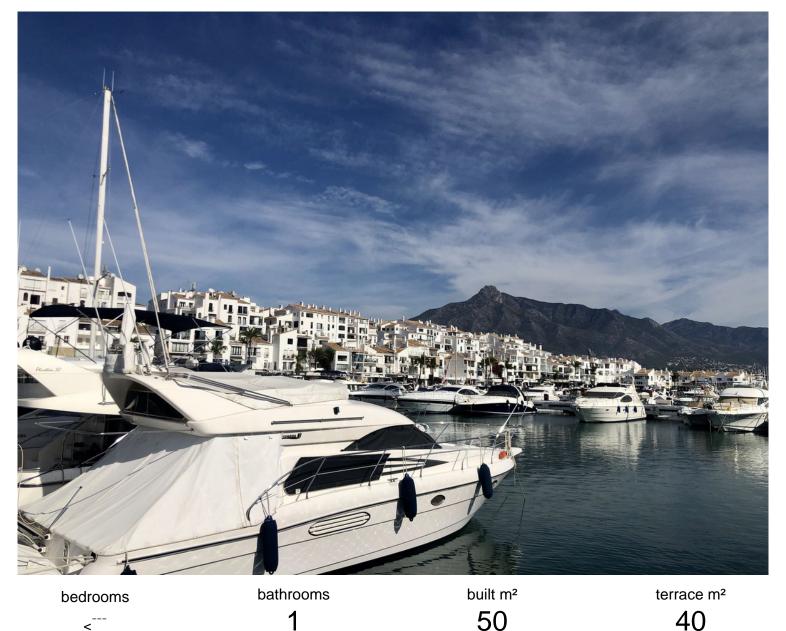

## COMMERCIAL IN NUEVA ANDALUCÍA

Triple AAA location. Next to Puerto Banus, the bullring and centro plaza shopping centre. Unique opportunity! Successful business for leasehold in Nueva Andalucía, Marbella (Leasehold, there is a transfer fee of  $180,000 \in$ ) Fully operational bar with food service "restaurant style" for leasehold with an excellent reputation and loyal clientele. Located on one of the main streets of Nueva Andalucía, a few metres from Puerto Banús, La Sala, the Bullring and the Centro Plaza shopping centre, this establishment enjoys a privileged location with a large influx of people. The current tenants ( $\leq 2,200$ /month) have maintained a high gastronomic standard, consolidating the "restaurant" as a benchmark in the area. However, for personal reasons, they are looking for a passionate restaurant owner who values **He**what they have achieved so far and continues their success and legacy. ...