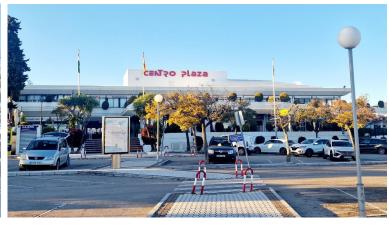

## COMMERCIAL IN NUEVA ANDALUCÍA

Triple AAA location. Next to Puerto Banus, the bullring and centro plaza shopping centre. Unique opportunity! Successful business for leasehold in Nueva Andalucía, Marbella (Leasehold, there is a transfer fee of 180,000€) Fully operational bar with food service "restaurant style" for leasehold with an excellent reputation and loyal clientele. Located on one of the main streets of Nueva Andalucía, a few metres from Puerto Banús, La Sala, the Bullring and the Centro Plaza shopping centre, this establishment enjoys a privileged location with a large influx of people. The current tenants (€2,200/month) have maintained a high gastronomic standard, consolidating the "restaurant" as a benchmark in the area. However, for personal reasons, they are looking for a passionate restaurant owner who values what they have achieved so far and continues their success and legacy. ...