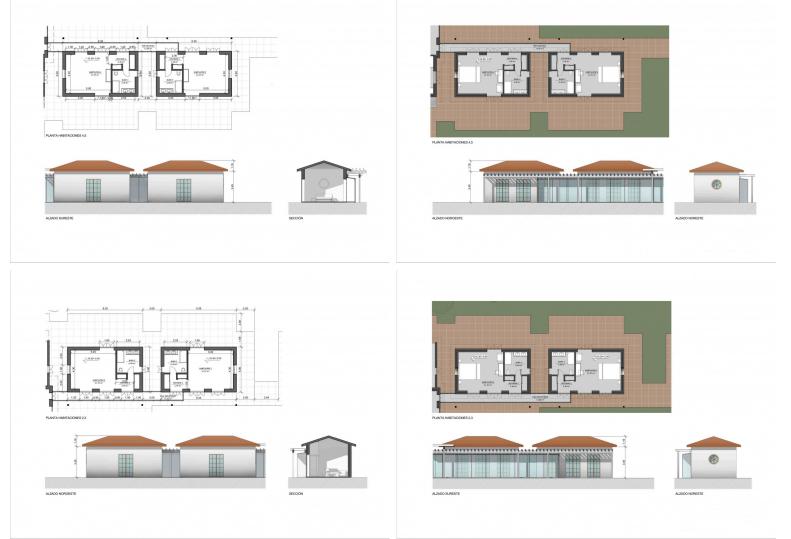

## LAND IN GUADALMINA BAJA

This luxury plot is located in the prestigious area of San Pedro de Alcantara, Malaga. With a plot size of 2,000m<sup>2</sup>, this property offers ample space for your dream home. The plot is classified as luxury and is exclusively listed with our agency. It is a new built property, ensuring that you will be the first owner of this stunning piece of land. One of the key features of this plot is its prime location. Situated beachside, you will have easy access to the beautiful sandy beaches of the Costa del Sol. Additionally, the property is close to the sea and beach, allowing you to enjoy the soothing sound of the waves and breathtaking views of the Mediterranean. For golf enthusiasts, this plot is a dream come true. It is conveniently located close to several prestigious golf courses, where you can indulge in your favorite sport. The town center is also nearby, offering a wide range of amenitie...