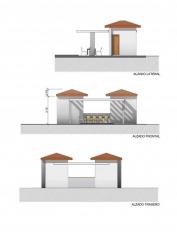

## LAND IN GUADALMINA BAJA

This luxury plot is located in the prestigious area of San Pedro de Alcantara, Malaga. With a plot size of 2,000m<sup>2</sup>, this property offers ample space for your dream home. The plot is classified as luxury and is exclusively listed with our agency. It is a new built property, ensuring that you will be the first owner of this stunning piece of land. One of the key features of this plot is its prime location. Situated beachside, you will have easy access to the beautiful sandy beaches of the Costa del Sol. Additionally, the property is close to the sea and beach, allowing you to enjoy the soothing sound of the waves and breathtaking views of the Mediterranean. For golf enthusiasts, this plot is a dream come true. It is conveniently located close to several prestigious golf courses, where you can indulge in your favorite sport. The town center is also nearby, offering a wide range of amenitie...