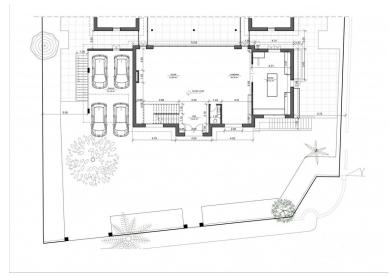

## **GUADALMINA BAJA**

bedrooms <<sup>---</sup> bathrooms

plot m<sup>2</sup> 2,000

## LAND IN GUADALMINA BAJA

This luxury plot is located in the prestigious area of San Pedro de Alcantara, Malaga. With a plot size of 2,000m<sup>2</sup>, this property offers ample space for your dream home. The plot is classified as luxury and is exclusively listed with our agency. It is a new built property, ensuring that you will be the first owner of this stunning piece of land. One of the key features of this plot is its prime location. Situated beachside, you will have easy access to the beautiful sandy beaches of the Costa del Sol. Additionally, the property is close to the sea and beach, allowing you to enjoy the soothing sound of the waves and breathtaking views of the Mediterranean. For golf enthusiasts, this plot is a dream come true. It is conveniently located close to several prestigious golf courses, where you can indulge in your favorite sport. The town center is also nearby, offering a wide range of amenitie...