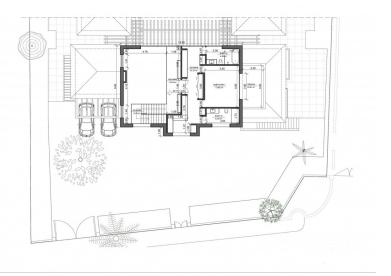

## LAND IN GUADALMINA BAJA

This luxury plot is located in the prestigious area of San Pedro de Alcantara, Malaga. With a plot size of 2,000m<sup>2</sup>, this property offers ample space for your dream home. The plot is classified as luxury and is exclusively listed with our agency. It is a new built property, ensuring that you will be the first owner of this stunning piece of land. One of the key features of this plot is its prime location. Situated beachside, you will have easy access to the beautiful sandy beaches of the Costa del Sol. Additionally, the property is close to the sea and beach, allowing you to enjoy the soothing sound of the waves and breathtaking views of the Mediterranean. For golf enthusiasts, this plot is a dream come true. It is conveniently located close to several prestigious golf courses, where you can indulge in your favorite sport. The town center is also nearby, offering a wide range of amenitie...