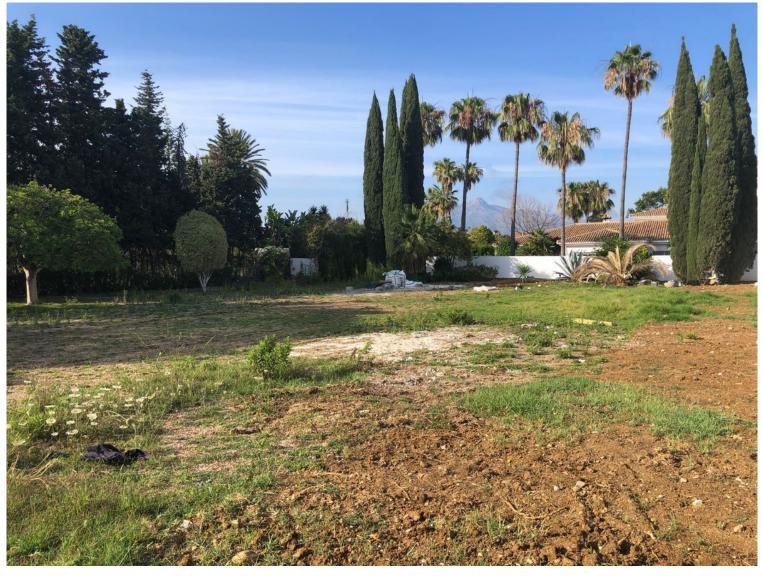

## **GUADALMINA BAJA**

bedrooms <<sup>---</sup> bathrooms

plot m<sup>2</sup> 2,000

## LAND IN GUADALMINA BAJA

This luxury plot is located in the prestigious area of San Pedro de Alcantara, Malaga. With a plot size of 2,000m<sup>2</sup>, this property offers ample space for your dream home. The plot is classified as luxury and is exclusively listed with our agency. It is a new built property, ensuring that you will be the first owner of this stunning piece of land. One of the key features of this plot is its prime location. Situated beachside, you will have easy access to the beautiful sandy beaches of the Costa del Sol. Additionally, the property is close to the sea and beach, allowing you to enjoy the soothing sound of the waves and breathtaking views of the Mediterranean. For golf enthusiasts, this plot is a dream come true. It is conveniently located close to several prestigious golf courses, where you can indulge in your favorite sport. The town center is also nearby, offering a wide range of amenitie...