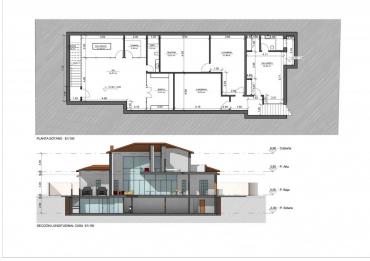

## LAND IN GUADALMINA BAJA

This luxury plot is located in the prestigious area of San Pedro de Alcantara, Malaga. With a plot size of 2,000m<sup>2</sup>, this property offers ample space for your dream home. The plot is classified as luxury and is exclusively listed with our agency. It is a new built property, ensuring that you will be the first owner of this stunning piece of land. One of the key features of this plot is its prime location. Situated beachside, you will have easy access to the beautiful sandy beaches of the Costa del Sol. Additionally, the property is close to the sea and beach, allowing you to enjoy the soothing sound of the waves and breathtaking views of the Mediterranean. For golf enthusiasts, this plot is a dream come true. It is conveniently located close to several prestigious golf courses, where you can indulge in your favorite sport. The town center is also nearby, offering a wide range of amenitie...