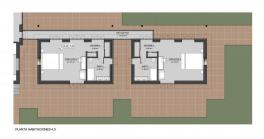

## **GUADALMINA BAJA**

bedrooms bathrooms plot  $m^2$  < --- 2,000

## LAND IN GUADALMINA BAJA

This luxury plot is located in the prestigious area of San Pedro de Alcantara, Malaga. With a plot size of 2,000m², this property offers ample space for your dream home. The plot is classified as luxury and is exclusively listed with our agency. It is a new built property, ensuring that you will be the first owner of this stunning piece of land. One of the key features of this plot is its prime location. Situated beachside, you will have easy access to the beautiful sandy beaches of the Costa del Sol. Additionally, the property is close to the sea and beach, allowing you to enjoy the soothing sound of the waves and breathtaking views of the Mediterranean. For golf enthusiasts, this plot is a dream come true. It is conveniently located close to several prestigious golf courses, where you can indulge in your favorite sport. The town center is also nearby, offering a wide range of amenitie...