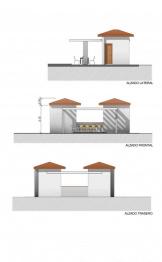

## LAND IN GUADALMINA BAJA

This luxury plot is located in the prestigious area of San Pedro de Alcantara, Malaga. With a plot size of 2,000m², this property offers ample space for your dream home. The plot is classified as luxury and is exclusively listed with our agency. It is a new built property, ensuring that you will be the first owner of this stunning piece of land. One of the key features of this plot is its prime location. Situated beachside, you will have easy access to the beautiful sandy beaches of the Costa del Sol. Additionally, the property is close to the sea and beach, allowing you to enjoy the soothing sound of the waves and breathtaking views of the Mediterranean. For golf enthusiasts, this plot is a dream come true. It is conveniently located close to several prestigious golf courses, where you can indulge in your favorite sport. The town center is also nearby, offering a wide range of amenitie...