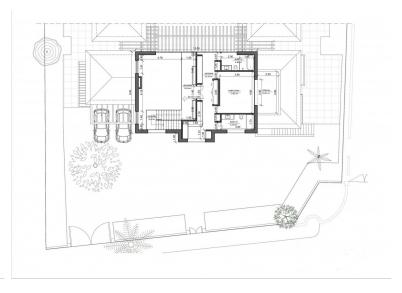

## LAND IN GUADALMINA BAJA

This luxury plot is located in the prestigious area of San Pedro de Alcantara, Malaga. With a plot size of 2,000m², this property offers ample space for your dream home. The plot is classified as luxury and is exclusively listed with our agency. It is a new built property, ensuring that you will be the first owner of this stunning piece of land. One of the key features of this plot is its prime location. Situated beachside, you will have easy access to the beautiful sandy beaches of the Costa del Sol. Additionally, the property is close to the sea and beach, allowing you to enjoy the soothing sound of the waves and breathtaking views of the Mediterranean. For golf enthusiasts, this plot is a dream come true. It is conveniently located close to several prestigious golf courses, where you can indulge in your favorite sport. The town center is also nearby, offering a wide range of amenitie...