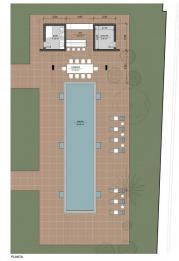

## LAND IN GUADALMINA BAJA

This luxury plot is located in the prestigious area of San Pedro de Alcantara, Malaga. With a plot size of 2,000m², this property offers ample space for your dream home. The plot is classified as luxury and is exclusively listed with our agency. It is a new built property, ensuring that you will be the first owner of this stunning piece of land. One of the key features of this plot is its prime location. Situated beachside, you will have easy access to the beautiful sandy beaches of the Costa del Sol. Additionally, the property is close to the sea and beach, allowing you to enjoy the soothing sound of the waves and breathtaking views of the Mediterranean. For golf enthusiasts, this plot is a dream come true. It is conveniently located close to several prestigious golf courses, where you can indulge in your favorite sport. The town center is also nearby, offering a wide range of amenitie...