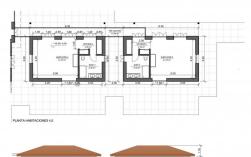

## **GUADALMINA BAJA**

bedrooms bathrooms plot  $m^2$  < --- 2,000

## LAND IN GUADALMINA BAJA

This luxury plot is located in the prestigious area of San Pedro de Alcantara, Malaga. With a plot size of 2,000m², this property offers ample space for your dream home. The plot is classified as luxury and is exclusively listed with our agency. It is a new built property, ensuring that you will be the first owner of this stunning piece of land. One of the key features of this plot is its prime location. Situated beachside, you will have easy access to the beautiful sandy beaches of the Costa del Sol. Additionally, the property is close to the sea and beach, allowing you to enjoy the soothing sound of the waves and breathtaking views of the Mediterranean. For golf enthusiasts, this plot is a dream come true. It is conveniently located close to several prestigious golf courses, where you can indulge in your favorite sport. The town center is also nearby, offering a wide range of amenitie...