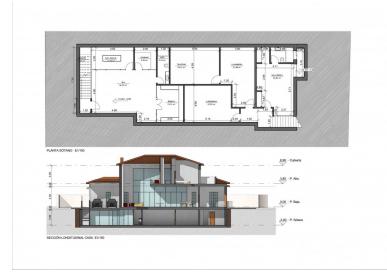

## LAND IN GUADALMINA BAJA

This luxury plot is located in the prestigious area of San Pedro de Alcantara, Malaga. With a plot size of 2,000m², this property offers ample space for your dream home. The plot is classified as luxury and is exclusively listed with our agency. It is a new built property, ensuring that you will be the first owner of this stunning piece of land. One of the key features of this plot is its prime location. Situated beachside, you will have easy access to the beautiful sandy beaches of the Costa del Sol. Additionally, the property is close to the sea and beach, allowing you to enjoy the soothing sound of the waves and breathtaking views of the Mediterranean. For golf enthusiasts, this plot is a dream come true. It is conveniently located close to several prestigious golf courses, where you can indulge in your favorite sport. The town center is also nearby, offering a wide range of amenitie...