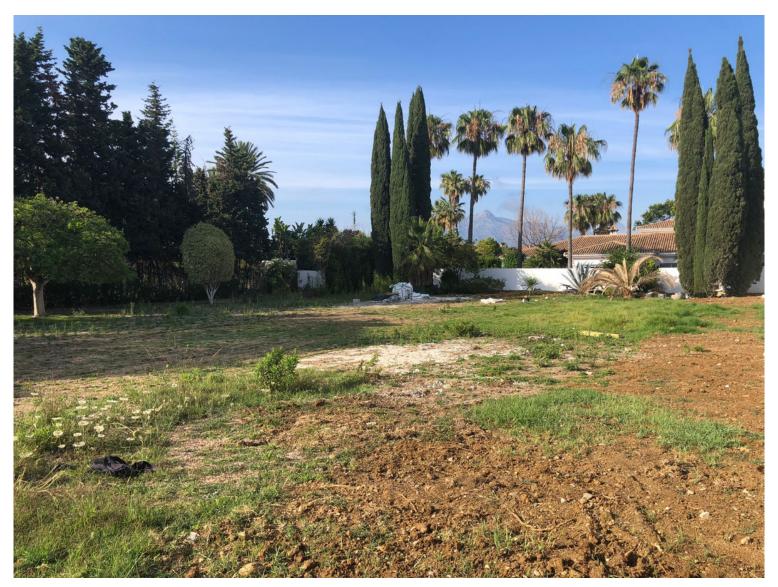

## LAND IN GUADALMINA BAJA

This luxury plot is located in the prestigious area of San Pedro de Alcantara, Malaga. With a plot size of 2,000m², this property offers ample space for your dream home. The plot is classified as luxury and is exclusively listed with our agency. It is a new built property, ensuring that you will be the first owner of this stunning piece of land. One of the key features of this plot is its prime location. Situated beachside, you will have easy access to the beautiful sandy beaches of the Costa del Sol. Additionally, the property is close to the sea and beach, allowing you to enjoy the soothing sound of the waves and breathtaking views of the Mediterranean. For golf enthusiasts, this plot is a dream come true. It is conveniently located close to several prestigious golf courses, where you can indulge in your favorite sport. The town center is also nearby, offering a wide range of amenitie...