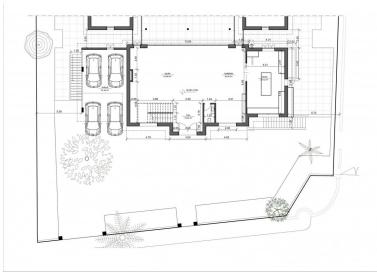

## **GUADALMINA BAJA**

bedrooms bathrooms plot  $m^2$  < --- 2,000

## LAND IN GUADALMINA BAJA

This luxury plot is located in the prestigious area of San Pedro de Alcantara, Malaga. With a plot size of 2,000m², this property offers ample space for your dream home. The plot is classified as luxury and is exclusively listed with our agency. It is a new built property, ensuring that you will be the first owner of this stunning piece of land. One of the key features of this plot is its prime location. Situated beachside, you will have easy access to the beautiful sandy beaches of the Costa del Sol. Additionally, the property is close to the sea and beach, allowing you to enjoy the soothing sound of the waves and breathtaking views of the Mediterranean. For golf enthusiasts, this plot is a dream come true. It is conveniently located close to several prestigious golf courses, where you can indulge in your favorite sport. The town center is also nearby, offering a wide range of amenitie...