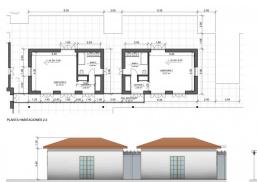

## **GUADALMINA BAJA**

bedrooms bathrooms plot  $m^2$  < --- 2,000

## LAND IN GUADALMINA BAJA

This luxury plot is located in the prestigious area of San Pedro de Alcantara, Malaga. With a plot size of 2,000m², this property offers ample space for your dream home. The plot is classified as luxury and is exclusively listed with our agency. It is a new built property, ensuring that you will be the first owner of this stunning piece of land. One of the key features of this plot is its prime location. Situated beachside, you will have easy access to the beautiful sandy beaches of the Costa del Sol. Additionally, the property is close to the sea and beach, allowing you to enjoy the soothing sound of the waves and breathtaking views of the Mediterranean. For golf enthusiasts, this plot is a dream come true. It is conveniently located close to several prestigious golf courses, where you can indulge in your favorite sport. The town center is also nearby, offering a wide range of amenitie...