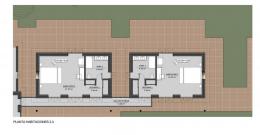

## LAND IN GUADALMINA BAJA

This luxury plot is located in the prestigious area of San Pedro de Alcantara, Malaga. With a plot size of 2,000m², this property offers ample space for your dream home. The plot is classified as luxury and is exclusively listed with our agency. It is a new built property, ensuring that you will be the first owner of this stunning piece of land. One of the key features of this plot is its prime location. Situated beachside, you will have easy access to the beautiful sandy beaches of the Costa del Sol. Additionally, the property is close to the sea and beach, allowing you to enjoy the soothing sound of the waves and breathtaking views of the Mediterranean. For golf enthusiasts, this plot is a dream come true. It is conveniently located close to several prestigious golf courses, where you can indulge in your favorite sport. The town center is also nearby, offering a wide range of amenitie...