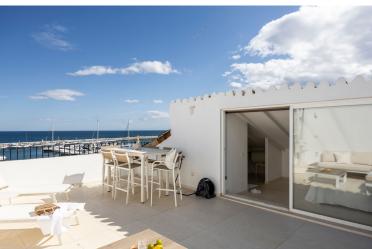

## PENTHOUSE IN PUERTO BANÚS

Discover this beautifully renovated duplex penthouse perfectly positioned in the vibrant heart of Puerto Banús, boasting spectacular views directly over the iconic marina. Flooded with natural light and designed with an open-plan concept, the spacious interior seamlessly blends modern elegance with coastal charm. The main floor features a stylish, fully fitted kitchen and bright living area that opens onto a generous terrace — the ideal spot to relax and take in the lively marina atmosphere. This level also includes a comfortable bedroom and a contemporary bathroom. Upstairs, the second bedroom enjoys access to a private bathroom and opens out onto an expansive rooftop terrace, offering breathtaking panoramic views of the marina and the sparkling Mediterranean Sea — perfect for sunbathing, entertaining, or simply soaking in the scenery. This unbeatable location is not only ideal for ...