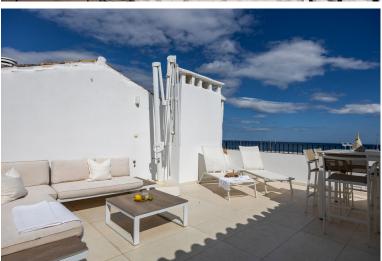

## PENTHOUSE IN PUERTO BANÚS

Discover this beautifully renovated duplex penthouse perfectly positioned in the vibrant heart of Puerto Banús, boasting spectacular views directly over the iconic marina. Flooded with natural light and designed with an open-plan concept, the spacious interior seamlessly blends modern elegance with coastal charm. The main floor features a stylish, fully fitted kitchen and bright living area that opens onto a generous terrace — the ideal spot to relax and take in the lively marina atmosphere. This level also includes a comfortable bedroom and a contemporary bathroom. Upstairs, the second bedroom enjoys access to a private bathroom and opens out onto an expansive rooftop terrace, offering breathtaking panoramic views of the marina and the sparkling Mediterranean Sea — perfect for sunbathing, entertaining, or simply soaking in the scenery. This unbeatable location is not only ideal for ...