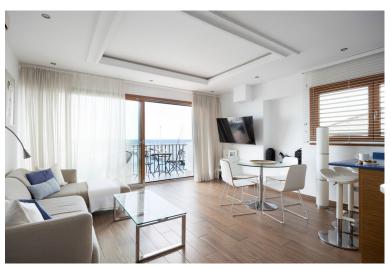

## PENTHOUSE IN PUERTO BANÚS

Discover this beautifully renovated duplex penthouse perfectly positioned in the vibrant heart of Puerto Banús, boasting spectacular views directly over the iconic marina. Flooded with natural light and designed with an open-plan concept, the spacious interior seamlessly blends modern elegance with coastal charm. The main floor features a stylish, fully fitted kitchen and bright living area that opens onto a generous terrace — the ideal spot to relax and take in the lively marina atmosphere. This level also includes a comfortable bedroom and a contemporary bathroom. Upstairs, the second bedroom enjoys access to a private bathroom and opens out onto an expansive rooftop terrace, offering breathtaking panoramic views of the marina and the sparkling Mediterranean Sea — perfect for sunbathing, entertaining, or simply soaking in the scenery. This unbeatable location is not only ideal for ...