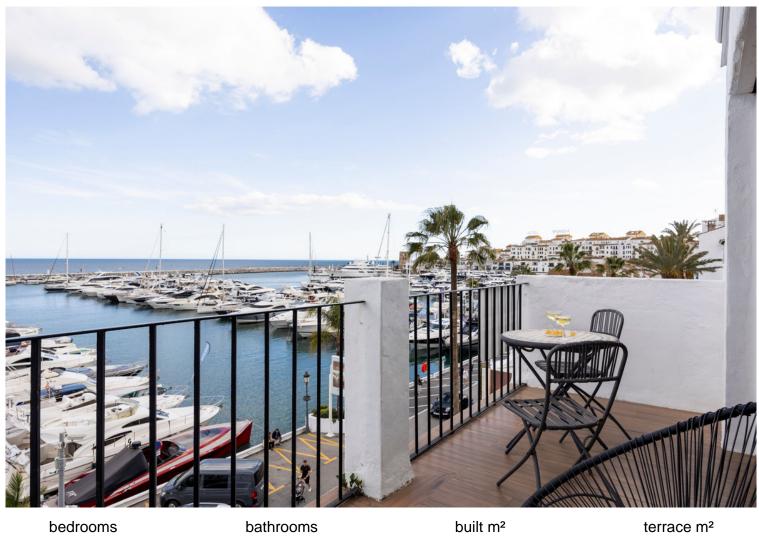

## PUERTO BANÚS

pedrooms bathrooms built m² terrace not see the second seed to be seed to be

## PENTHOUSE IN PUERTO BANÚS

Discover this beautifully renovated duplex penthouse perfectly positioned in the vibrant heart of Puerto Banús, boasting spectacular views directly over the iconic marina. Flooded with natural light and designed with an open-plan concept, the spacious interior seamlessly blends modern elegance with coastal charm. The main floor features a stylish, fully fitted kitchen and bright living area that opens onto a generous terrace — the ideal spot to relax and take in the lively marina atmosphere. This level also includes a comfortable bedroom and a contemporary bathroom. Upstairs, the second bedroom enjoys access to a private bathroom and opens out onto an expansive rooftop terrace, offering breathtaking panoramic views of the marina and the sparkling Mediterranean Sea — perfect for sunbathing, entertaining, or simply soaking in the scenery. This unbeatable location is not only ideal for ...