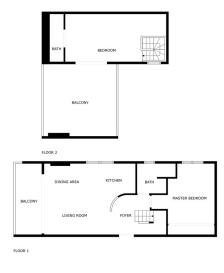

## PENTHOUSE IN PUERTO BANÚS

Discover this beautifully renovated duplex penthouse perfectly positioned in the vibrant heart of Puerto Banús, boasting spectacular views directly over the iconic marina. Flooded with natural light and designed with an open-plan concept, the spacious interior seamlessly blends modern elegance with coastal charm. The main floor features a stylish, fully fitted kitchen and bright living area that opens onto a generous terrace — the ideal spot to relax and take in the lively marina atmosphere. This level also includes a comfortable bedroom and a contemporary bathroom. Upstairs, the second bedroom enjoys access to a private bathroom and opens out onto an expansive rooftop terrace, offering breathtaking panoramic views of the marina and the sparkling Mediterranean Sea — perfect for sunbathing, entertaining, or simply soaking in the scenery. This unbeatable location is not only ideal for ...