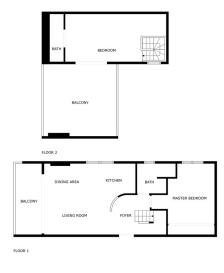

## **PUERTO BANÚS**

bedrooms bathrooms built m² terrace m²
2 2 113 51

## PENTHOUSE IN PUERTO BANÚS

Discover this beautifully renovated duplex penthouse perfectly positioned in the vibrant heart of Puerto Banús, boasting spectacular views directly over the iconic marina. Flooded with natural light and designed with an open-plan concept, the spacious interior seamlessly blends modern elegance with coastal charm. The main floor features a stylish, fully fitted kitchen and bright living area that opens onto a generous terrace — the ideal spot to relax and take in the lively marina atmosphere. This level also includes a comfortable bedroom and a contemporary bathroom. Upstairs, the second bedroom enjoys access to a private bathroom and opens out onto an expansive rooftop terrace, offering breathtaking panoramic views of the marina and the sparkling Mediterranean Sea — perfect for sunbathing, entertaining, or simply soaking in the scenery. This unbeatable location is not only ideal for ...