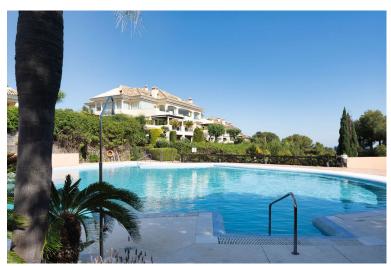

## APARTMENT IN NUEVA ANDALUCÍA

This luxurious three-bedroom middle floor apartment located within the exclusive gated community of Aloha Park in Nueva Andalucia offering 24-hour security and concierge services. This property has an excellent flow throughout and has a south-west orientation with views of both the Mediterranean Sea & mountains. The accommodation comprises an impressive entrance hall, a guest toilet, fully fitted kitchen and laundry room, large living area with fireplace/dining room both with direct access to the wrap-around covered & uncovered terrace with various seated areas ideal for entertaining. All three bedrooms are ensuite and the master bedroom features walk-in closet and access to the terrace. There are extra amenities such as U/F heating throughout, lift access, private parking for two cars and a storage room. The residents can enjoy well-maintained communal garden with two outdoor ...