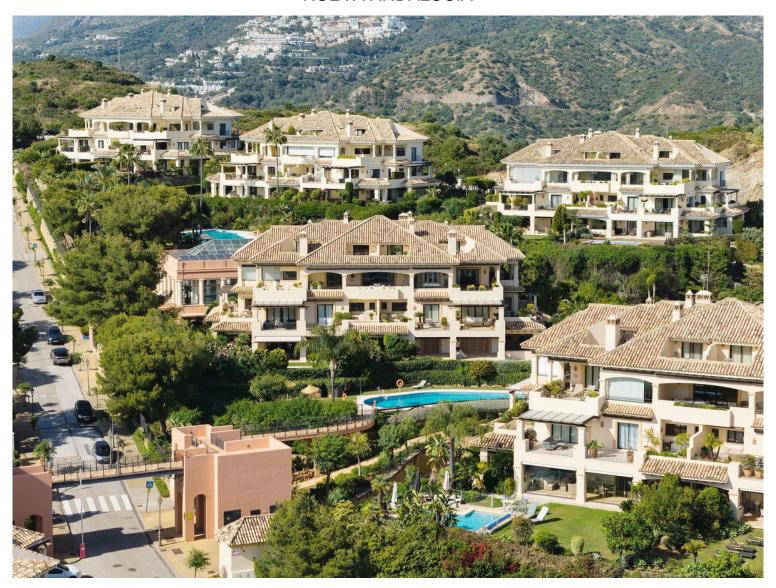

## NUEVA ANDALUCÍA

bedrooms bathrooms built  $m^2$  terrace  $m^2$  3 3 202 103

## APARTMENT IN NUEVA ANDALUCÍA

This luxurious three-bedroom middle floor apartment located within the exclusive gated community of Aloha Park in Nueva Andalucia offering 24-hour security and concierge services. This property has an excellent flow throughout and has a south-west orientation with views of both the Mediterranean Sea & mountains. The accommodation comprises an impressive entrance hall, a guest toilet, fully fitted kitchen and laundry room, large living area with fireplace/dining room both with direct access to the wrap-around covered & uncovered terrace with various seated areas ideal for entertaining. All three bedrooms are ensuite and the master bedroom features walk-in closet and access to the terrace. There are extra amenities such as U/F heating throughout, lift access, private parking for two cars and a storage room. The residents can enjoy well-maintained communal garden with two outdoor ...