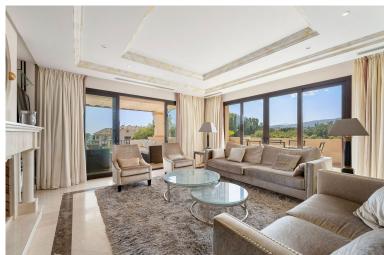

## APARTMENT IN NUEVA ANDALUCÍA

This luxurious three-bedroom middle floor apartment located within the exclusive gated community of Aloha Park in Nueva Andalucia offering 24-hour security and concierge services. This property has an excellent flow throughout and has a south-west orientation with views of both the Mediterranean Sea & mountains. The accommodation comprises an impressive entrance hall, a guest toilet, fully fitted kitchen and laundry room, large living area with fireplace/dining room both with direct access to the wrap-around covered & uncovered terrace with various seated areas ideal for entertaining. All three bedrooms are ensuite and the master bedroom features walk-in closet and access to the terrace. There are extra amenities such as U/F heating throughout, lift access, private parking for two cars and a storage room. The residents can enjoy well-maintained communal garden with two outdoor ...