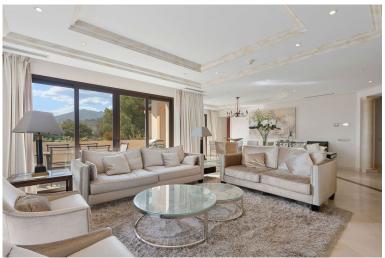

## APARTMENT IN NUEVA ANDALUCÍA

This luxurious three-bedroom middle floor apartment located within the exclusive gated community of Aloha Park in Nueva Andalucia offering 24-hour security and concierge services. This property has an excellent flow throughout and has a south-west orientation with views of both the Mediterranean Sea & mountains. The accommodation comprises an impressive entrance hall, a guest toilet, fully fitted kitchen and laundry room, large living area with fireplace/dining room both with direct access to the wrap-around covered & uncovered terrace with various seated areas ideal for entertaining. All three bedrooms are ensuite and the master bedroom features walk-in closet and access to the terrace. There are extra amenities such as U/F heating throughout, lift access, private parking for two cars and a storage room. The residents can enjoy well-maintained communal garden with two outdoor ...