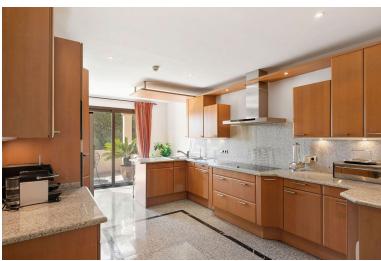

## APARTMENT IN NUEVA ANDALUCÍA

This luxurious three-bedroom middle floor apartment located within the exclusive gated community of Aloha Park in Nueva Andalucia offering 24-hour security and concierge services. This property has an excellent flow throughout and has a south-west orientation with views of both the Mediterranean Sea & mountains. The accommodation comprises an impressive entrance hall, a guest toilet, fully fitted kitchen and laundry room, large living area with fireplace/dining room both with direct access to the wrap-around covered & uncovered terrace with various seated areas ideal for entertaining. All three bedrooms are ensuite and the master bedroom features walk-in closet and access to the terrace. There are extra amenities such as U/F heating throughout, lift access, private parking for two cars and a storage room. The residents can enjoy well-maintained communal garden with two outdoor ...