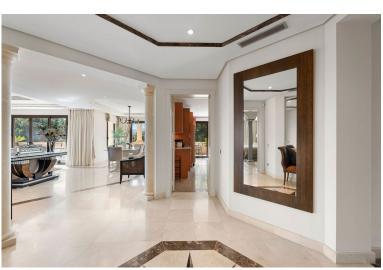

## APARTMENT IN NUEVA ANDALUCÍA

This luxurious three-bedroom middle floor apartment located within the exclusive gated community of Aloha Park in Nueva Andalucia offering 24-hour security and concierge services. This property has an excellent flow throughout and has a south-west orientation with views of both the Mediterranean Sea & mountains. The accommodation comprises an impressive entrance hall, a guest toilet, fully fitted kitchen and laundry room, large living area with fireplace/dining room both with direct access to the wrap-around covered & uncovered terrace with various seated areas ideal for entertaining. All three bedrooms are ensuite and the master bedroom features walk-in closet and access to the terrace. There are extra amenities such as U/F heating throughout, lift access, private parking for two cars and a storage room. The residents can enjoy well-maintained communal garden with two outdoor ...