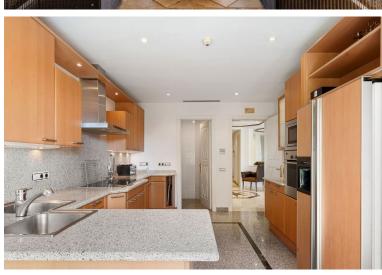

## APARTMENT IN NUEVA ANDALUCÍA

This luxurious three-bedroom middle floor apartment located within the exclusive gated community of Aloha Park in Nueva Andalucia offering 24-hour security and concierge services. This property has an excellent flow throughout and has a south-west orientation with views of both the Mediterranean Sea & mountains. The accommodation comprises an impressive entrance hall, a guest toilet, fully fitted kitchen and laundry room, large living area with fireplace/dining room both with direct access to the wrap-around covered & uncovered terrace with various seated areas ideal for entertaining. All three bedrooms are ensuite and the master bedroom features walk-in closet and access to the terrace. There are extra amenities such as U/F heating throughout, lift access, private parking for two cars and a storage room. The residents can enjoy well-maintained communal garden with two outdoor ...