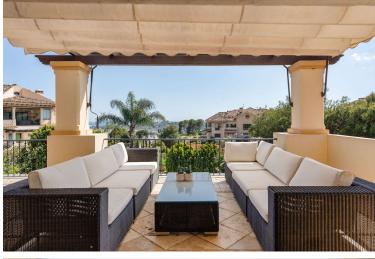

## APARTMENT IN NUEVA ANDALUCÍA

This luxurious three-bedroom middle floor apartment located within the exclusive gated community of Aloha Park in Nueva Andalucia offering 24-hour security and concierge services. This property has an excellent flow throughout and has a south-west orientation with views of both the Mediterranean Sea & mountains. The accommodation comprises an impressive entrance hall, a guest toilet, fully fitted kitchen and laundry room, large living area with fireplace/dining room both with direct access to the wrap-around covered & uncovered terrace with various seated areas ideal for entertaining. All three bedrooms are ensuite and the master bedroom features walk-in closet and access to the terrace. There are extra amenities such as U/F heating throughout, lift access, private parking for two cars and a storage room. The residents can enjoy well-maintained communal garden with two outdoor ...