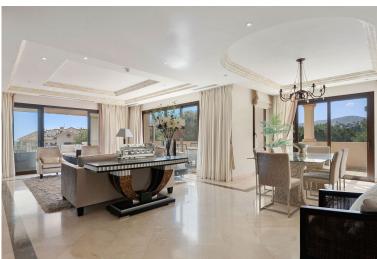

## APARTMENT IN NUEVA ANDALUCÍA

This luxurious three-bedroom middle floor apartment located within the exclusive gated community of Aloha Park in Nueva Andalucia offering 24-hour security and concierge services. This property has an excellent flow throughout and has a south-west orientation with views of both the Mediterranean Sea & mountains. The accommodation comprises an impressive entrance hall, a guest toilet, fully fitted kitchen and laundry room, large living area with fireplace/dining room both with direct access to the wrap-around covered & uncovered terrace with various seated areas ideal for entertaining. All three bedrooms are ensuite and the master bedroom features walk-in closet and access to the terrace. There are extra amenities such as U/F heating throughout, lift access, private parking for two cars and a storage room. The residents can enjoy well-maintained communal garden with two outdoor ...