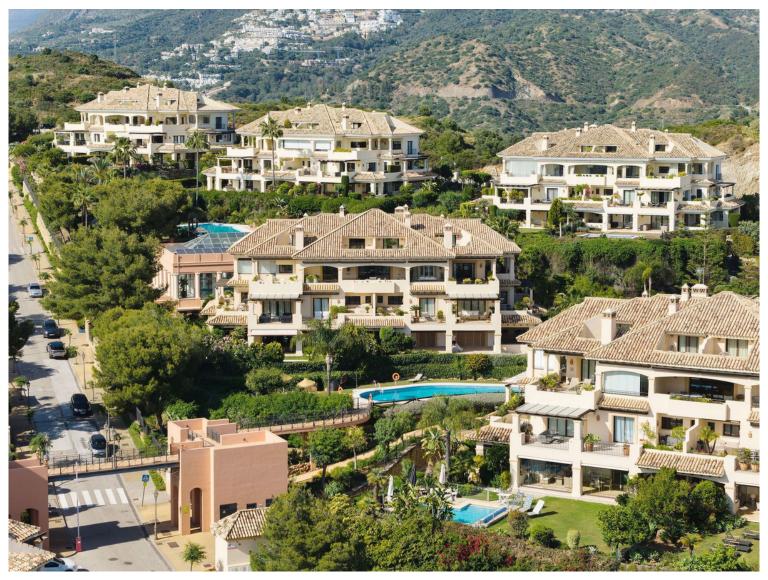

## APARTMENT IN NUEVA ANDALUCÍA

This luxurious three-bedroom middle floor apartment located within the exclusive gated community of Aloha Park in Nueva Andalucia offering 24-hour security and concierge services. This property has an excellent flow throughout and has a south-west orientation with views of both the Mediterranean Sea & mountains. The accommodation comprises an impressive entrance hall, a guest toilet, fully fitted kitchen and laundry room, large living area with fireplace/dining room both with direct access to the wrap-around covered & uncovered terrace with various seated areas ideal for entertaining. All three bedrooms are ensuite and the master bedroom features walk-in closet and access to the terrace. There are extra amenities such as U/F heating throughout, lift access, private parking for two cars and a storage room. The residents can enjoy well-maintained communal garden with two outdoor ...