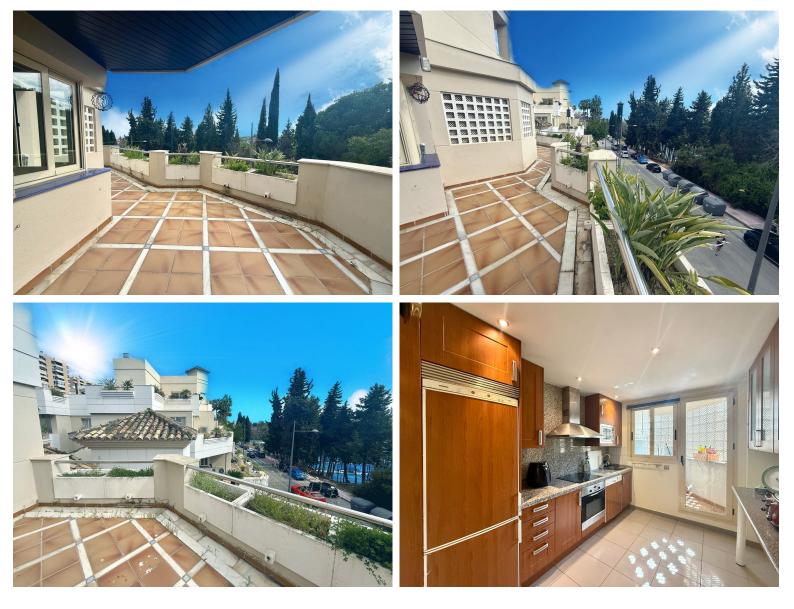

## PENTHOUSE IN NUEVA ANDALUCÍA

Spacious Duplex Penthouse with Family Home Potential in Prime Location of the Aloha Strip. This 3-bedroom duplex penthouse, located in the sought-after urbanisation of Fuente de Aloha in Nueva Andalucia, offers a fantastic opportunity for buyers seeking a spacious family home that can be tailored to their own style. While the property is in solid condition, it would benefit from cosmetic updating, giving new owners the chance to modernize interiors to their taste and add significant value. With its generous living spaces, open-plan layout, and large solarium boasting panoramic mountain views, this property has all the right foundations for a dream family home. The master bedroom features an ensuite bathroom, while the additional bedrooms provide flexible space for family members or guests. Perfectly positioned for families, the duplex penthouse is within close proximity to several p...