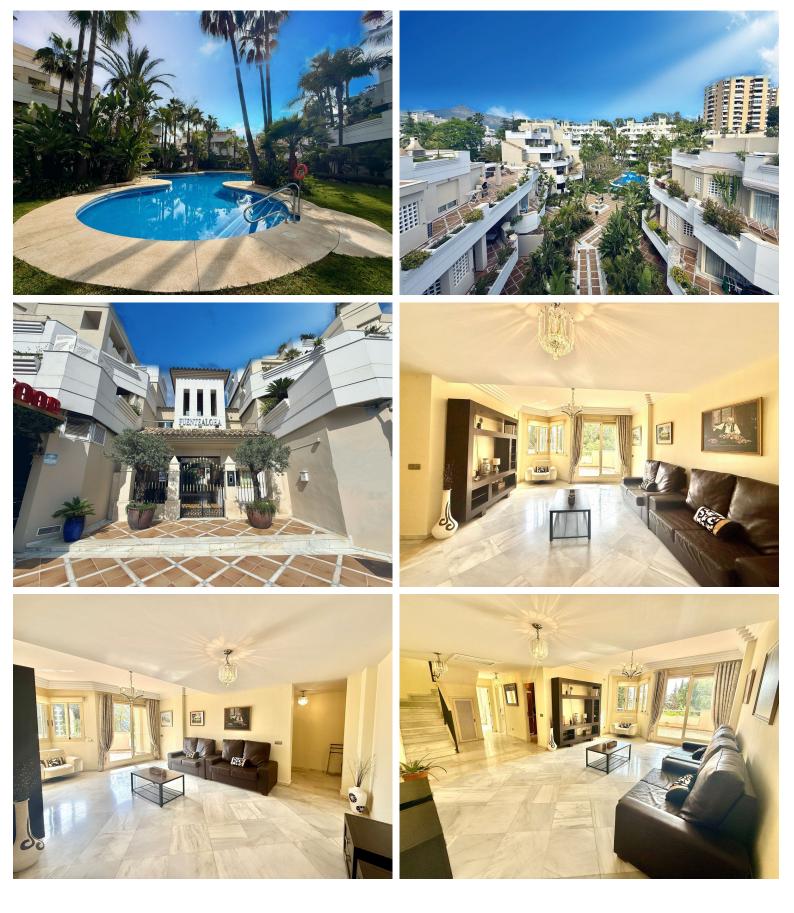

## PENTHOUSE IN NUEVA ANDALUCÍA

Spacious Duplex Penthouse with Family Home Potential in Prime Location of the Aloha Strip. This 3-bedroom duplex penthouse, located in the sought-after urbanisation of Fuente de Aloha in Nueva Andalucia, offers a fantastic opportunity for buyers seeking a spacious family home that can be tailored to their own style. While the property is in solid condition, it would benefit from cosmetic updating, giving new owners the chance to modernize interiors to their taste and add significant value. With its generous living spaces, open-plan layout, and large solarium boasting panoramic mountain views, this property has all the right foundations for a dream family home. The master bedroom features an ensuite bathroom, while the additional bedrooms provide flexible space for family members or guests. Perfectly positioned for families, the duplex penthouse is within close proximity to several p...