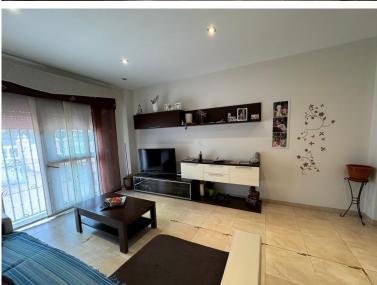

## VILLA IN BENALMADENA COSTA

Fantastic detached villa + separate office + large basement with 14 parking spaces. The main house is a detached villa in a residential area, very well maintained, all exterior, on a single floor. Surrounded by a large 430 m² terrace. Built on a 572 m² plot, the house comprises an entrance hall, a large, fully equipped separate kitchen-dining room with access to the terrace. There are three bedrooms (the master en suite with a dressing room), two full bathrooms with double showers (outdoors), and a large living room. There is an en suite bedroom with separate access, perfect for entertaining. All bedrooms have built-in wardrobes. The home has pre-installed air conditioning, smooth walls, double-glazed windows, elegant woodwork, and a surface prepared for the pool. Leaving the home, you access an office with a separate entrance, two bathrooms, a large hall, two very spacious offices, a...