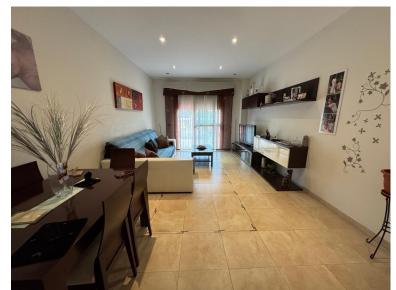

## VILLA IN BENALMADENA COSTA

Fantastic detached villa + separate office + large basement with 14 parking spaces. The main house is a detached villa in a residential area, very well maintained, all exterior, on a single floor. Surrounded by a large 430 m² terrace. Built on a 572 m² plot, the house comprises an entrance hall, a large, fully equipped separate kitchen-dining room with access to the terrace. There are three bedrooms (the master en suite with a dressing room), two full bathrooms with double showers (outdoors), and a large living room. There is an en suite bedroom with separate access, perfect for entertaining. All bedrooms have built-in wardrobes. The home has pre-installed air conditioning, smooth walls, double-glazed windows, elegant woodwork, and a surface prepared for the pool. Leaving the home, you access an office with a separate entrance, two bathrooms, a large hall, two very spacious offices, a...