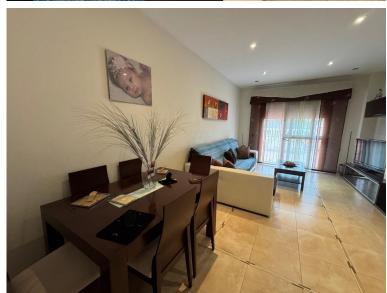

## VILLA IN BENALMADENA COSTA

Fantastic detached villa + separate office + large basement with 14 parking spaces. The main house is a detached villa in a residential area, very well maintained, all exterior, on a single floor. Surrounded by a large 430 m² terrace. Built on a 572 m² plot, the house comprises an entrance hall, a large, fully equipped separate kitchen-dining room with access to the terrace. There are three bedrooms (the master en suite with a dressing room), two full bathrooms with double showers (outdoors), and a large living room. There is an en suite bedroom with separate access, perfect for entertaining. All bedrooms have built-in wardrobes. The home has pre-installed air conditioning, smooth walls, double-glazed windows, elegant woodwork, and a surface prepared for the pool. Leaving the home, you access an office with a separate entrance, two bathrooms, a large hall, two very spacious offices, a...