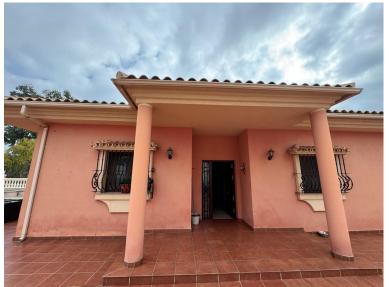

## VILLA IN BENALMADENA COSTA

Fantastic detached villa + separate office + large basement with 14 parking spaces. The main house is a detached villa in a residential area, very well maintained, all exterior, on a single floor. Surrounded by a large 430 m² terrace. Built on a 572 m² plot, the house comprises an entrance hall, a large, fully equipped separate kitchen-dining room with access to the terrace. There are three bedrooms (the master en suite with a dressing room), two full bathrooms with double showers (outdoors), and a large living room. There is an en suite bedroom with separate access, perfect for entertaining. All bedrooms have built-in wardrobes. The home has pre-installed air conditioning, smooth walls, double-glazed windows, elegant woodwork, and a surface prepared for the pool. Leaving the home, you access an office with a separate entrance, two bathrooms, a large hall, two very spacious offices, a...