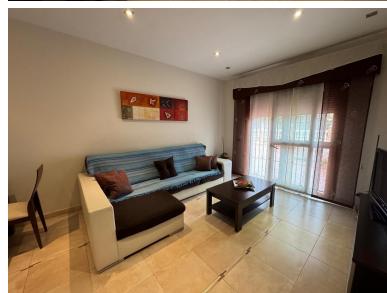

## VILLA IN BENALMADENA COSTA

Fantastic detached villa + separate office + large basement with 14 parking spaces. The main house is a detached villa in a residential area, very well maintained, all exterior, on a single floor. Surrounded by a large 430 m² terrace. Built on a 572 m² plot, the house comprises an entrance hall, a large, fully equipped separate kitchen-dining room with access to the terrace. There are three bedrooms (the master en suite with a dressing room), two full bathrooms with double showers (outdoors), and a large living room. There is an en suite bedroom with separate access, perfect for entertaining. All bedrooms have built-in wardrobes. The home has pre-installed air conditioning, smooth walls, double-glazed windows, elegant woodwork, and a surface prepared for the pool. Leaving the home, you access an office with a separate entrance, two bathrooms, a large hall, two very spacious offices, a...