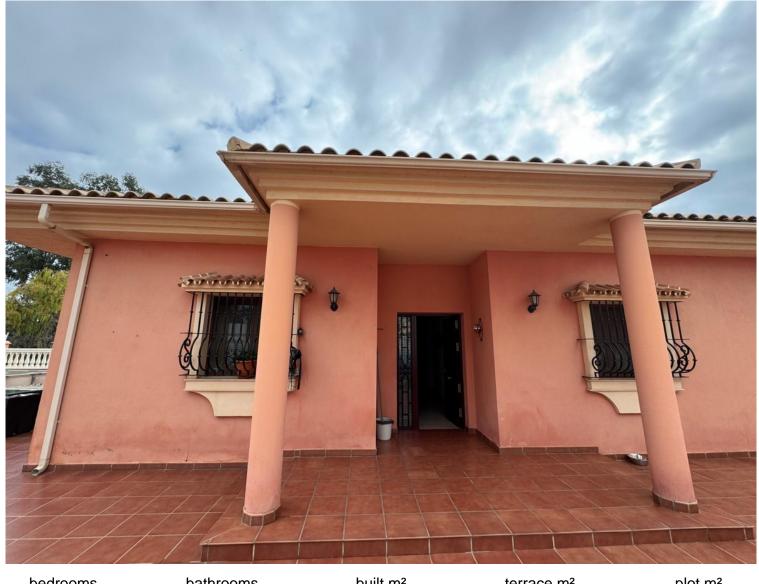

## BENALMADENA COSTA

bedrooms bathrooms built  $m^2$  terrace  $m^2$  plot  $m^2$  430 572

## VILLA IN BENALMADENA COSTA

Fantastic detached villa + separate office + large basement with 14 parking spaces. The main house is a detached villa in a residential area, very well maintained, all exterior, on a single floor. Surrounded by a large 430 m² terrace. Built on a 572 m² plot, the house comprises an entrance hall, a large, fully equipped separate kitchen-dining room with access to the terrace. There are three bedrooms (the master en suite with a dressing room), two full bathrooms with double showers (outdoors), and a large living room. There is an en suite bedroom with separate access, perfect for entertaining. All bedrooms have built-in wardrobes. The home has pre-installed air conditioning, smooth walls, double-glazed windows, elegant woodwork, and a surface prepared for the pool. Leaving the home, you access an office with a separate entrance, two bathrooms, a large hall, two very spacious offices, a...