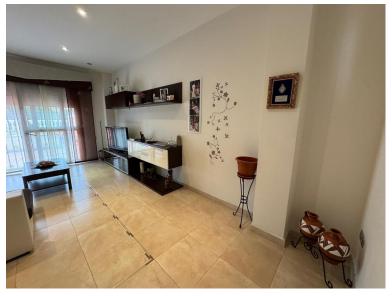

## VILLA IN BENALMADENA COSTA

Fantastic detached villa + separate office + large basement with 14 parking spaces. The main house is a detached villa in a residential area, very well maintained, all exterior, on a single floor. Surrounded by a large 430 m² terrace. Built on a 572 m² plot, the house comprises an entrance hall, a large, fully equipped separate kitchen-dining room with access to the terrace. There are three bedrooms (the master en suite with a dressing room), two full bathrooms with double showers (outdoors), and a large living room. There is an en suite bedroom with separate access, perfect for entertaining. All bedrooms have built-in wardrobes. The home has pre-installed air conditioning, smooth walls, double-glazed windows, elegant woodwork, and a surface prepared for the pool. Leaving the home, you access an office with a separate entrance, two bathrooms, a large hall, two very spacious offices, a...