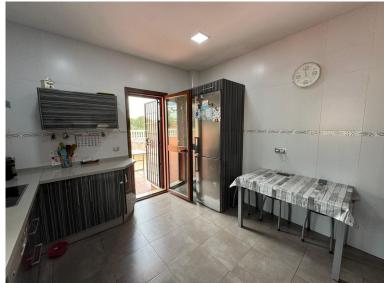

## VILLA IN BENALMADENA COSTA

Fantastic detached villa + separate office + large basement with 14 parking spaces. The main house is a detached villa in a residential area, very well maintained, all exterior, on a single floor. Surrounded by a large 430 m² terrace. Built on a 572 m² plot, the house comprises an entrance hall, a large, fully equipped separate kitchen-dining room with access to the terrace. There are three bedrooms (the master en suite with a dressing room), two full bathrooms with double showers (outdoors), and a large living room. There is an en suite bedroom with separate access, perfect for entertaining. All bedrooms have built-in wardrobes. The home has pre-installed air conditioning, smooth walls, double-glazed windows, elegant woodwork, and a surface prepared for the pool. Leaving the home, you access an office with a separate entrance, two bathrooms, a large hall, two very spacious offices, a...