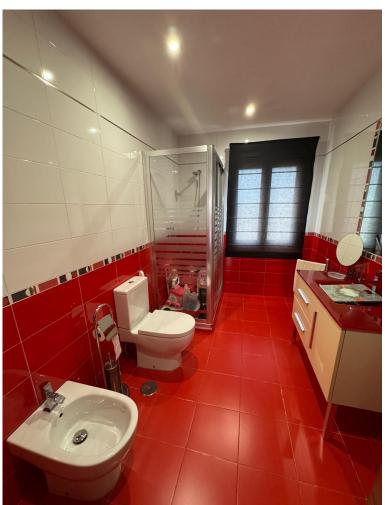

## VILLA IN BENALMADENA COSTA

Fantastic detached villa + separate office + large basement with 14 parking spaces. The main house is a detached villa in a residential area, very well maintained, all exterior, on a single floor. Surrounded by a large 430 m² terrace. Built on a 572 m² plot, the house comprises an entrance hall, a large, fully equipped separate kitchen-dining room with access to the terrace. There are three bedrooms (the master en suite with a dressing room), two full bathrooms with double showers (outdoors), and a large living room. There is an en suite bedroom with separate access, perfect for entertaining. All bedrooms have built-in wardrobes. The home has pre-installed air conditioning, smooth walls, double-glazed windows, elegant woodwork, and a surface prepared for the pool. Leaving the home, you access an office with a separate entrance, two bathrooms, a large hall, two very spacious offices, a...