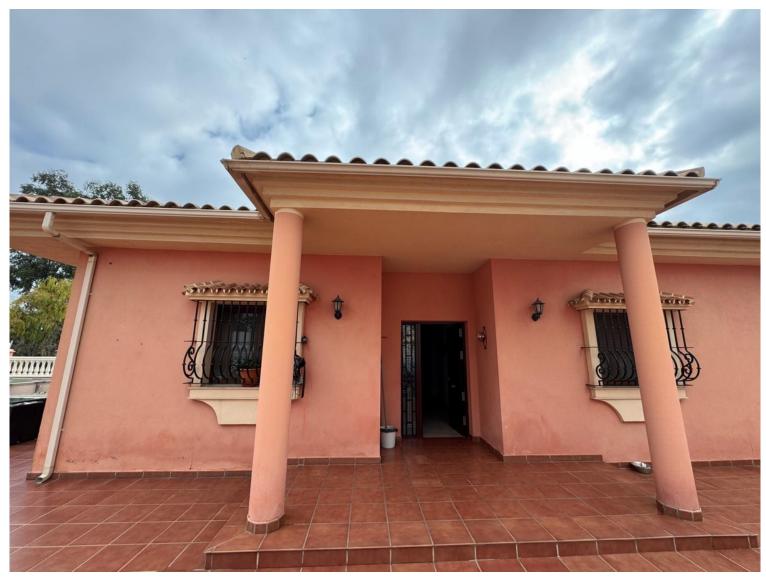

## BENALMADENA COSTA

bedrooms bathrooms built  $m^2$  terrace  $m^2$  plot  $m^2$  430 572

## VILLA IN BENALMADENA COSTA

Fantastic detached villa + separate office + large basement with 14 parking spaces. The main house is a detached villa in a residential area, very well maintained, all exterior, on a single floor. Surrounded by a large 430 m² terrace. Built on a 572 m² plot, the house comprises an entrance hall, a large, fully equipped separate kitchen-dining room with access to the terrace. There are three bedrooms (the master en suite with a dressing room), two full bathrooms with double showers (outdoors), and a large living room. There is an en suite bedroom with separate access, perfect for entertaining. All bedrooms have built-in wardrobes. The home has pre-installed air conditioning, smooth walls, double-glazed windows, elegant woodwork, and a surface prepared for the pool. Leaving the home, you access an office with a separate entrance, two bathrooms, a large hall, two very spacious offices, a...