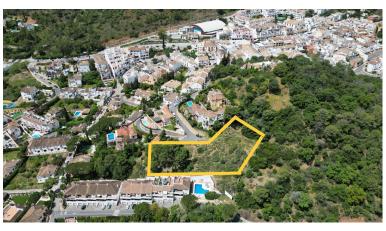

## LAND IN BENAHAVÍS

\*\*Land for Sale in Benahavís Pueblo\*\* Discover this magnificent plot of 3085 m² in Benahavís Pueblo. This very private lot offers open mountain views. The location is unbeatable, as it is within walking distance of the town center. In addition, it has a license to build a villa, which facilitates the process of making your project a reality. Access is comfortable and is perfectly integrated into the urban road. Don't miss this unique opportunity to invest in a land that combines privacy, natural beauty and proximity to all services.