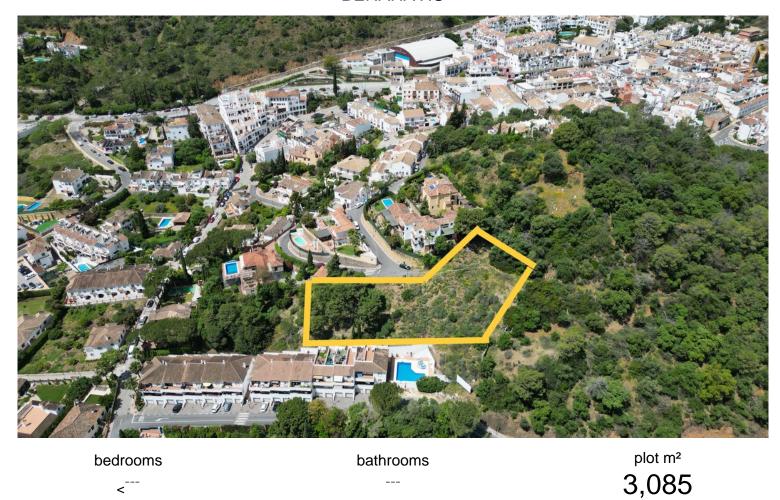

## LAND IN BENAHAVÍS

\*\*Land for Sale in Benahavís Pueblo\*\* Discover this magnificent plot of 3085 m² in Benahavís Pueblo. This very private lot offers open mountain views. The location is unbeatable, as it is within walking distance of the town center. In addition, it has a license to build a villa, which facilitates the process of making your project a reality. Access is comfortable and is perfectly integrated into the urban road. Don't miss this unique opportunity to invest in a land that combines privacy, natural beauty and proximity to all services.