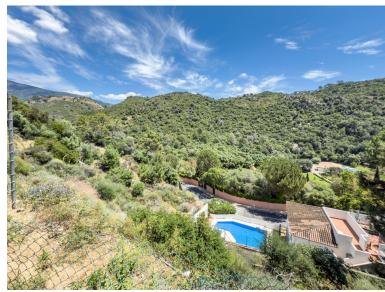

## LAND IN BENAHAVÍS

\*\*Land for Sale in Benahavís Pueblo\*\* Discover this magnificent plot of 3085 m² in Benahavís Pueblo. This very private lot offers open mountain views. The location is unbeatable, as it is within walking distance of the town center. In addition, it has a license to build a villa, which facilitates the process of making your project a reality. Access is comfortable and is perfectly integrated into the urban road. Don't miss this unique opportunity to invest in a land that combines privacy, natural beauty and proximity to all services.