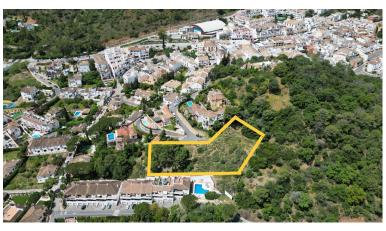

## **BENAHAVÍS**

bedrooms bathrooms plot  $m^2$  < --- 3,085

## LAND IN BENAHAVÍS

\*\*Land for Sale in Benahavís Pueblo\*\* Discover this magnificent plot of 3085 m² in Benahavís Pueblo. This very private lot offers open mountain views. The location is unbeatable, as it is within walking distance of the town center. In addition, it has a license to build a villa, which facilitates the process of making your project a reality. Access is comfortable and is perfectly integrated into the urban road. Don't miss this unique opportunity to invest in a land that combines privacy, natural beauty and proximity to all services.