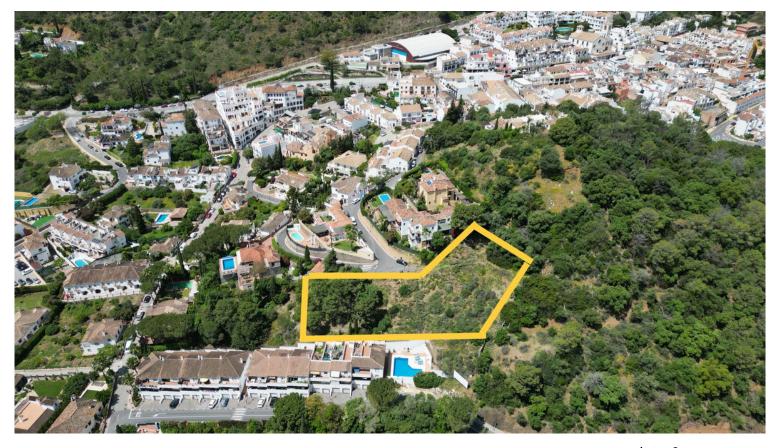

## **BENAHAVÍS**

bedrooms bathrooms plot  $m^2$  < --- 3,085

## LAND IN BENAHAVÍS

\*\*Land for Sale in Benahavís Pueblo\*\* Discover this magnificent plot of 3085 m² in Benahavís Pueblo. This very private lot offers open mountain views. The location is unbeatable, as it is within walking distance of the town center. In addition, it has a license to build a villa, which facilitates the process of making your project a reality. Access is comfortable and is perfectly integrated into the urban road. Don't miss this unique opportunity to invest in a land that combines privacy, natural beauty and proximity to all services.