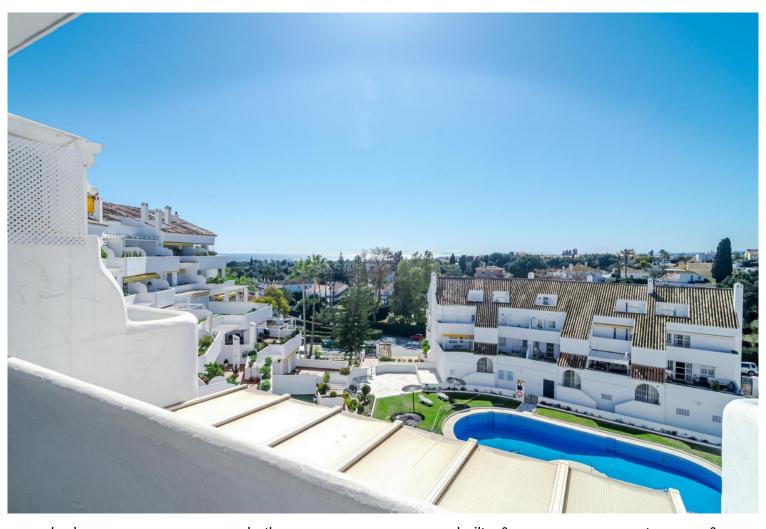

## PENTHOUSE IN NUEVA ANDALUCÍA

A superb west facing renovated duplex penthouse for sale in the popular El Dorado urbanisation in Nueva Andalucia, close to Puerto Banus Enjoy the afternoon view with stunning views towards the sea. The development is located a short walk to the beach, Puerto Banus as well as the shops and restaurants around Centro Plaza. A duplex penthouse it has 3 bedrooms, 1 of which is on the entrance floor together with an en-suite shower. There is also a guest toilet on the same floor. On the top floor you find the en-suite master bedroom, with its own terrace and skylight as well as an en-suite guest bedroom. Both the bathrooms have skylights. The living room enjoys an open-plan kitchen and leads onto the main terrace, that can be accessed directly from the living room and kitchen. The property is ready to move in. It is currently rented out successfully short-term. The m2 is the Nota Si...