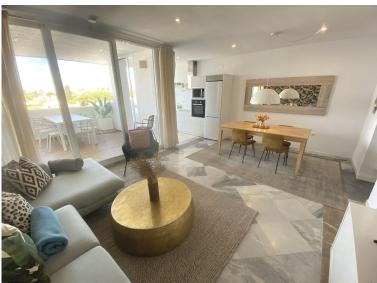

## PENTHOUSE IN NUEVA ANDALUCÍA

A superb west facing renovated duplex penthouse for sale in the popular El Dorado urbanisation in Nueva Andalucia, close to Puerto Banus Enjoy the afternoon view with stunning views towards the sea. The development is located a short walk to the beach, Puerto Banus as well as the shops and restaurants around Centro Plaza. A duplex penthouse it has 3 bedrooms, 1 of which is on the entrance floor together with an en-suite shower. There is also a guest toilet on the same floor. On the top floor you find the en-suite master bedroom, with its own terrace and skylight as well as an en-suite guest bedroom. Both the bathrooms have skylights. The living room enjoys an open-plan kitchen and leads onto the main terrace, that can be accessed directly from the living room and kitchen. The property is ready to move in. It is currently rented out successfully short-term. The m2 is the Nota Si...