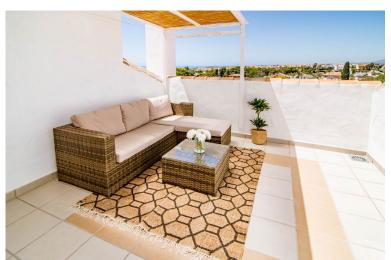

## PENTHOUSE IN NUEVA ANDALUCÍA

A superb west facing renovated duplex penthouse for sale in the popular El Dorado urbanisation in Nueva Andalucia, close to Puerto Banus Enjoy the afternoon view with stunning views towards the sea. The development is located a short walk to the beach, Puerto Banus as well as the shops and restaurants around Centro Plaza. A duplex penthouse it has 3 bedrooms, 1 of which is on the entrance floor together with an en-suite shower. There is also a guest toilet on the same floor. On the top floor you find the en-suite master bedroom, with its own terrace and skylight as well as an en-suite guest bedroom. Both the bathrooms have skylights. The living room enjoys an open-plan kitchen and leads onto the main terrace, that can be accessed directly from the living room and kitchen. The property is ready to move in. It is currently rented out successfully short-term. The m2 is the Nota Si...