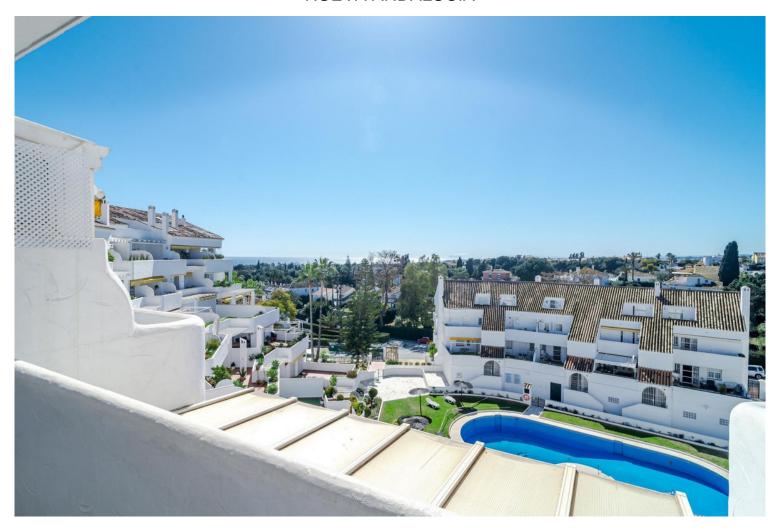

## PENTHOUSE IN NUEVA ANDALUCÍA

A superb west facing renovated duplex penthouse for sale in the popular El Dorado urbanisation in Nueva Andalucia, close to Puerto Banus Enjoy the afternoon view with stunning views towards the sea. The development is located a short walk to the beach, Puerto Banus as well as the shops and restaurants around Centro Plaza. A duplex penthouse it has 3 bedrooms, 1 of which is on the entrance floor together with an en-suite shower. There is also a guest toilet on the same floor. On the top floor you find the en-suite master bedroom, with its own terrace and skylight as well as an en-suite guest bedroom. Both the bathrooms have skylights. The living room enjoys an open-plan kitchen and leads onto the main terrace, that can be accessed directly from the living room and kitchen. The property is ready to move in. It is currently rented out successfully short-term. The m2 is the Nota Si...