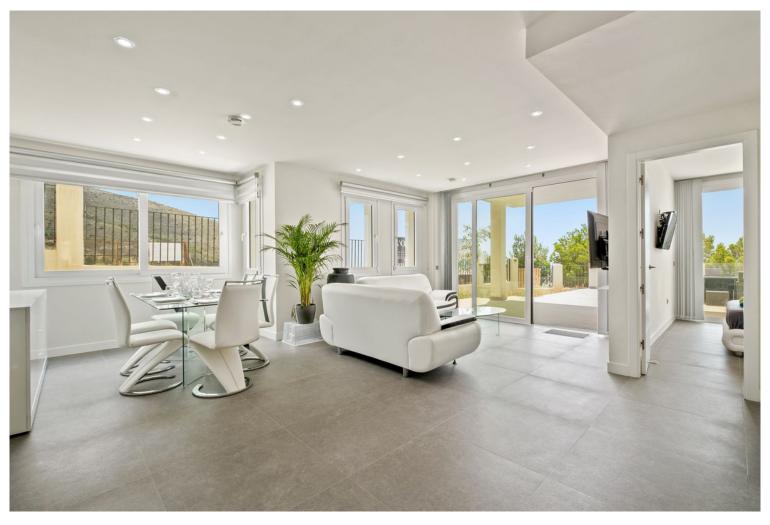

## APARTMENT IN BENALMADENA COSTA

RESIDENCE NOT ACCEPTING TOURIST RENTALS Tastefully decorated, it has an equipped kitchen, a living room, a terrace of more than 50m2 with a magnificent view of the sea. The first bedroom has a 140 cm double bed and a bathroom, the other bedroom has a 140 cm double bed and a bathroom as well. It is located in a beautiful residential area. The residence has a Padel court and a shared swimming pool. The beach, restaurants, supermarkets...All amenities are a few minutes by car. Swimming pool closed from 01.10 to 31.05 Highlights: 1 parking private 1 storage 15 min to airport