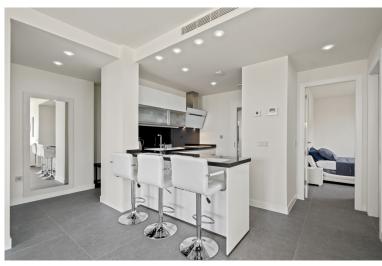

## APARTMENT IN BENALMADENA COSTA

RESIDENCE NOT ACCEPTING TOURIST RENTALS Tastefully decorated, it has an equipped kitchen, a living room, a terrace of more than 50m2 with a magnificent view of the sea. The first bedroom has a 140 cm double bed and a bathroom, the other bedroom has a 140 cm double bed and a bathroom as well. It is located in a beautiful residential area. The residence has a Padel court and a shared swimming pool. The beach, restaurants, supermarkets...All amenities are a few minutes by car. Swimming pool closed from 01.10 to 31.05 Highlights: 1 parking private 1 storage 15 min to airport