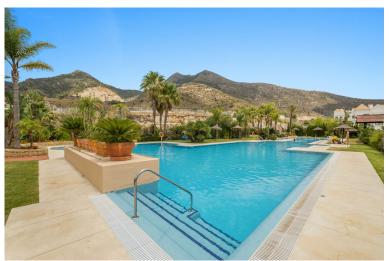

## APARTMENT IN BENALMADENA COSTA

RESIDENCE NOT ACCEPTING TOURIST RENTALS Tastefully decorated, it has an equipped kitchen, a living room, a terrace of more than 50m2 with a magnificent view of the sea. The first bedroom has a 140 cm double bed and a bathroom, the other bedroom has a 140 cm double bed and a bathroom as well. It is located in a beautiful residential area. The residence has a Padel court and a shared swimming pool. The beach, restaurants, supermarkets...All amenities are a few minutes by car. Swimming pool closed from 01.10 to 31.05 Highlights: 1 parking private 1 storage 15 min to airport