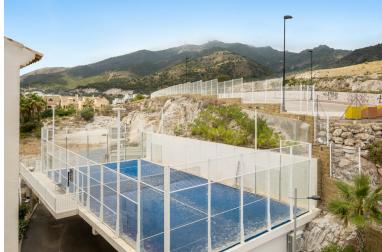

## APARTMENT IN BENALMADENA COSTA

RESIDENCE NOT ACCEPTING TOURIST RENTALS Tastefully decorated, it has an equipped kitchen, a living room, a terrace of more than 50m2 with a magnificent view of the sea. The first bedroom has a 140 cm double bed and a bathroom, the other bedroom has a 140 cm double bed and a bathroom as well. It is located in a beautiful residential area. The residence has a Padel court and a shared swimming pool. The beach, restaurants, supermarkets...All amenities are a few minutes by car. Swimming pool closed from 01.10 to 31.05 Highlights: 1 parking private 1 storage 15 min to airport