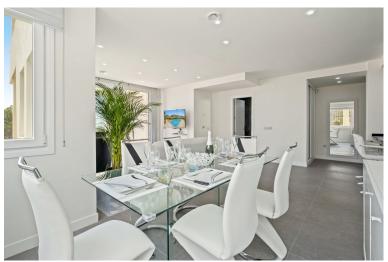

## APARTMENT IN BENALMADENA COSTA

RESIDENCE NOT ACCEPTING TOURIST RENTALS Tastefully decorated, it has an equipped kitchen, a living room, a terrace of more than 50m2 with a magnificent view of the sea. The first bedroom has a 140 cm double bed and a bathroom, the other bedroom has a 140 cm double bed and a bathroom as well. It is located in a beautiful residential area. The residence has a Padel court and a shared swimming pool. The beach, restaurants, supermarkets...All amenities are a few minutes by car. Swimming pool closed from 01.10 to 31.05 Highlights: 1 parking private 1 storage 15 min to airport