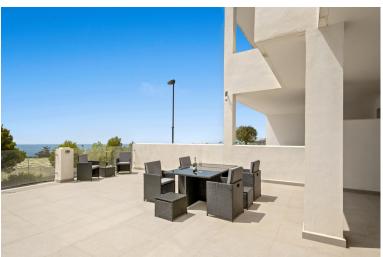

## APARTMENT IN BENALMADENA COSTA

RESIDENCE NOT ACCEPTING TOURIST RENTALS Tastefully decorated, it has an equipped kitchen, a living room, a terrace of more than 50m2 with a magnificent view of the sea. The first bedroom has a 140 cm double bed and a bathroom, the other bedroom has a 140 cm double bed and a bathroom as well. It is located in a beautiful residential area. The residence has a Padel court and a shared swimming pool. The beach, restaurants, supermarkets...All amenities are a few minutes by car. Swimming pool closed from 01.10 to 31.05 Highlights: 1 parking private 1 storage 15 min to airport