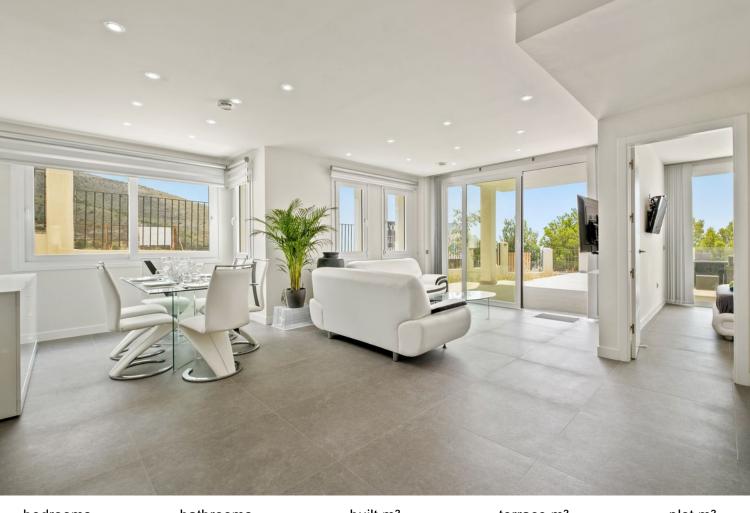

## **BENALMADENA COSTA**

bedrooms
2

bathrooms 2

built m<sup>2</sup>

terrace m<sup>2</sup> 50 plot m<sup>2</sup> 42

## APARTMENT IN BENALMADENA COSTA

RESIDENCE NOT ACCEPTING TOURIST RENTALS Tastefully decorated, it has an equipped kitchen, a living room, a terrace of more than 50m2 with a magnificent view of the sea. The first bedroom has a 140 cm double bed and a bathroom, the other bedroom has a 140 cm double bed and a bathroom as well. It is located in a beautiful residential area. The residence has a Padel court and a shared swimming pool. The beach, restaurants, supermarkets...All amenities are a few minutes by car. Swimming pool closed from 01.10 to 31.05 Highlights : 1 parking private 1 storage 15 min to airport