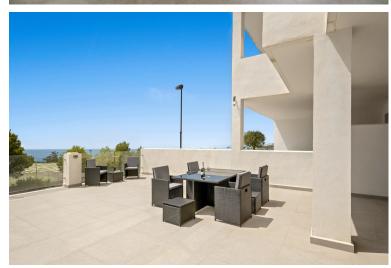

## APARTMENT IN BENALMADENA COSTA

RESIDENCE NOT ACCEPTING TOURIST RENTALS Tastefully decorated, it has an equipped kitchen, a living room, a terrace of more than 50m2 with a magnificent view of the sea. The first bedroom has a 140 cm double bed and a bathroom, the other bedroom has a 140 cm double bed and a bathroom as well. It is located in a beautiful residential area. The residence has a Padel court and a shared swimming pool. The beach, restaurants, supermarkets...All amenities are a few minutes by car. Swimming pool closed from 01.10 to 31.05 Highlights : 1 parking private 1 storage 15 min to airport