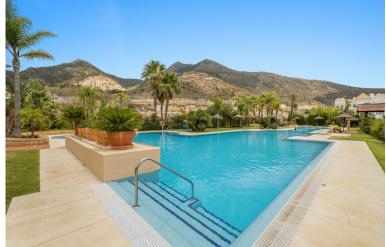

## APARTMENT IN BENALMADENA COSTA

RESIDENCE NOT ACCEPTING TOURIST RENTALS Tastefully decorated, it has an equipped kitchen, a living room, a terrace of more than 50m2 with a magnificent view of the sea. The first bedroom has a 140 cm double bed and a bathroom, the other bedroom has a 140 cm double bed and a bathroom as well. It is located in a beautiful residential area. The residence has a Padel court and a shared swimming pool. The beach, restaurants, supermarkets...All amenities are a few minutes by car. Swimming pool closed from 01.10 to 31.05 Highlights : 1 parking private 1 storage 15 min to airport