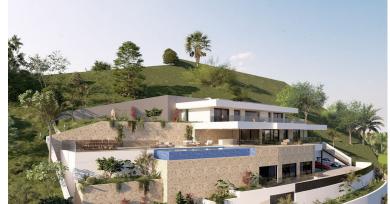

## LA QUINTA

bedrooms bathrooms built  $m^2$  plot  $m^2$  < --- 575 2,103

## LAND IN LA QUINTA

Prime south-facing plot with panoramic sea views with PLANNING PERMISSION AND PROJECT IN PLACE | Real de La Quinta, Benahavís. Set in one of the most privileged corners of the Costa del Sol, this generous 2,103 m² south-facing plot in the prestigious Real de La Quinta gated community is an unbeatable opportunity, whether you're looking to create a dream villa or planning a high-end resale investment project. Frontline to nature and overlooking the Mediterranean Sea, this build-ready plot promises endless sunshine and sweeping views of Gibraltar and the north African coastline, arguably osome of the most incredible views you will ever see. Real de La Quinta is all about luxury resort living, offering: • a stunning central lake for water activities • a clubhouse with pool, gymnasium, spa and tennis facilities • a golf academy and an upcoming championship course • fine dining and we...