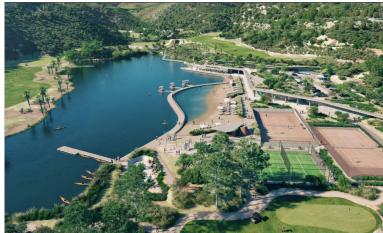

## LAND IN LA QUINTA

Prime south-facing plot with panoramic sea views with PLANNING PERMISSION AND PROJECT IN PLACE | Real de La Quinta, Benahavís. Set in one of the most privileged corners of the Costa del Sol, this generous 2,103 m² south-facing plot in the prestigious Real de La Quinta gated community is an unbeatable opportunity, whether you're looking to create a dream villa or planning a high-end resale investment project. Frontline to nature and overlooking the Mediterranean Sea, this build-ready plot promises endless sunshine and sweeping views of Gibraltar and the north African coastline, arguably osome of the most incredible views you will ever see. Real de La Quinta is all about luxury resort living, offering: • a stunning central lake for water activities • a clubhouse with pool, gymnasium, spa and tennis facilities • a golf academy and an upcoming championship course • fine dining and we...