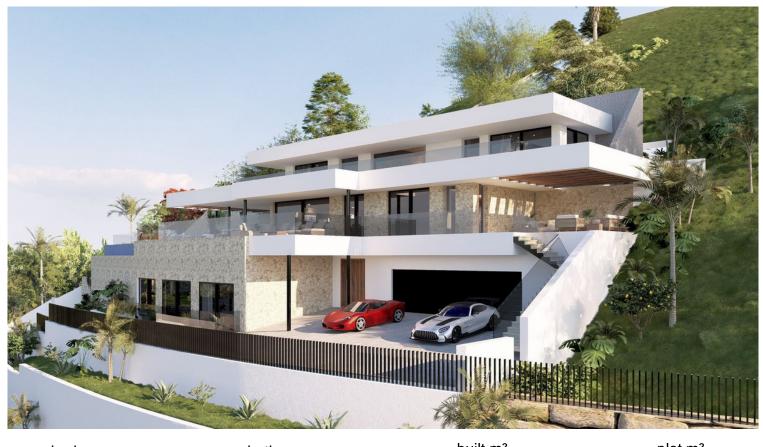

## LA QUINTA

bedrooms bathrooms built  $m^2$  plot  $m^2$  < --- 575 2,103

## LAND IN LA QUINTA

Prime south-facing plot with panoramic sea views with PLANNING PERMISSION AND PROJECT IN PLACE | Real de La Quinta, Benahavís. Set in one of the most privileged corners of the Costa del Sol, this generous 2,103 m² south-facing plot in the prestigious Real de La Quinta gated community is an unbeatable opportunity, whether you're looking to create a dream villa or planning a high-end resale investment project. Frontline to nature and overlooking the Mediterranean Sea, this build-ready plot promises endless sunshine and sweeping views of Gibraltar and the north African coastline, arguably osome of the most incredible views you will ever see. Real de La Quinta is all about luxury resort living, offering: • a stunning central lake for water activities • a clubhouse with pool, gymnasium, spa and tennis facilities • a golf academy and an upcoming championship course • fine dining and we...