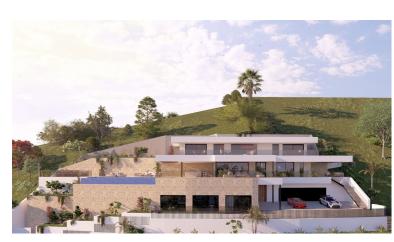

## LAND IN LA QUINTA

Prime south-facing plot with panoramic sea views with PLANNING PERMISSION AND PROJECT IN PLACE | Real de La Quinta, Benahavís. Set in one of the most privileged corners of the Costa del Sol, this generous 2,103 m² south-facing plot in the prestigious Real de La Quinta gated community is an unbeatable opportunity, whether you're looking to create a dream villa or planning a high-end resale investment project. Frontline to nature and overlooking the Mediterranean Sea, this build-ready plot promises endless sunshine and sweeping views of Gibraltar and the north African coastline, arguably osome of the most incredible views you will ever see. Real de La Quinta is all about luxury resort living, offering: • a stunning central lake for water activities • a clubhouse with pool, gymnasium, spa and tennis facilities • a golf academy and an upcoming championship course • fine dining and we...