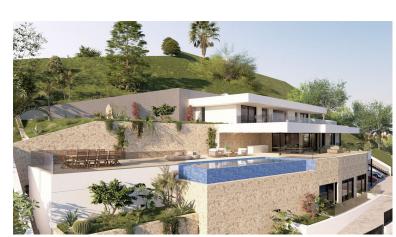

## LAND IN LA QUINTA

Prime south-facing plot with panoramic sea views with PLANNING PERMISSION AND PROJECT IN PLACE | Real de La Quinta, Benahavís. Set in one of the most privileged corners of the Costa del Sol, this generous 2,103 m² south-facing plot in the prestigious Real de La Quinta gated community is an unbeatable opportunity, whether you're looking to create a dream villa or planning a high-end resale investment project. Frontline to nature and overlooking the Mediterranean Sea, this build-ready plot promises endless sunshine and sweeping views of Gibraltar and the north African coastline, arguably osome of the most incredible views you will ever see. Real de La Quinta is all about luxury resort living, offering: • a stunning central lake for water activities • a clubhouse with pool, gymnasium, spa and tennis facilities • a golf academy and an upcoming championship course • fine dining and we...