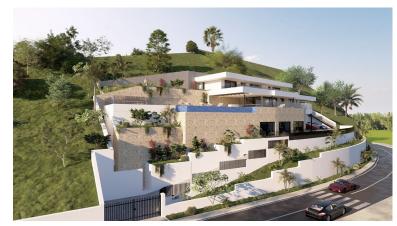

## LAND IN LA QUINTA

Prime south-facing plot with panoramic sea views with PLANNING PERMISSION AND PROJECT IN PLACE | Real de La Quinta, Benahavís. Set in one of the most privileged corners of the Costa del Sol, this generous 2,103 m² south-facing plot in the prestigious Real de La Quinta gated community is an unbeatable opportunity, whether you're looking to create a dream villa or planning a high-end resale investment project. Frontline to nature and overlooking the Mediterranean Sea, this build-ready plot promises endless sunshine and sweeping views of Gibraltar and the north African coastline, arguably osome of the most incredible views you will ever see. Real de La Quinta is all about luxury resort living, offering: • a stunning central lake for water activities • a clubhouse with pool, gymnasium, spa and tennis facilities • a golf academy and an upcoming championship course • fine dining and we...