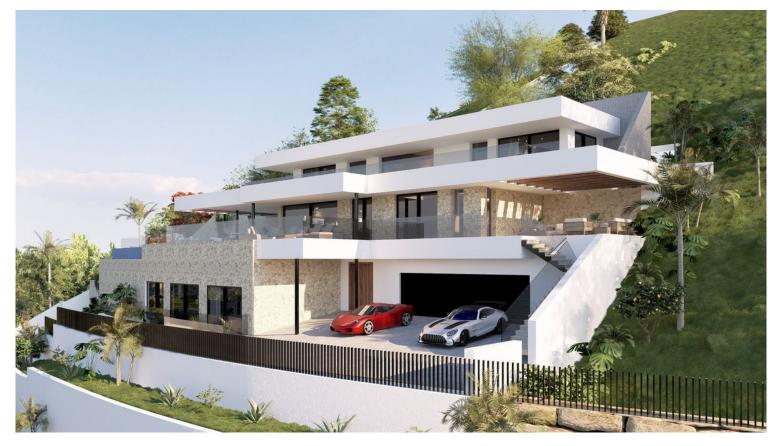

## LA QUINTA

bedrooms bathrooms built  $m^2$  plot  $m^2$  < --- 575 2,103

## LAND IN LA QUINTA

Prime south-facing plot with panoramic sea views with PLANNING PERMISSION AND PROJECT IN PLACE | Real de La Quinta, Benahavís. Set in one of the most privileged corners of the Costa del Sol, this generous 2,103 m² south-facing plot in the prestigious Real de La Quinta gated community is an unbeatable opportunity, whether you're looking to create a dream villa or planning a high-end resale investment project. Frontline to nature and overlooking the Mediterranean Sea, this build-ready plot promises endless sunshine and sweeping views of Gibraltar and the north African coastline, arguably osome of the most incredible views you will ever see. Real de La Quinta is all about luxury resort living, offering: • a stunning central lake for water activities • a clubhouse with pool, gymnasium, spa and tennis facilities • a golf academy and an upcoming championship course • fine dining and we...