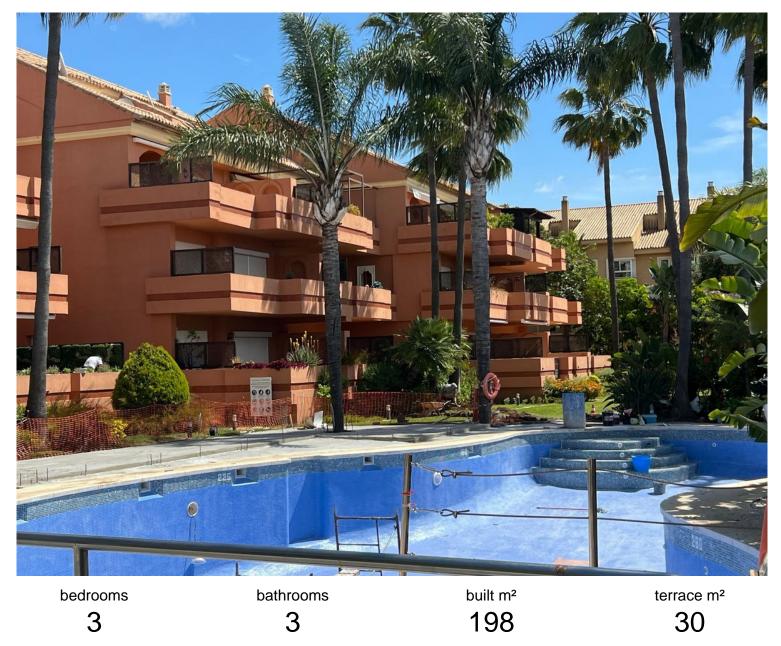

## PENTHOUSE IN PUERTO BANÚS

This charming duplex penthouse to be refurbished, located in the exclusive community of El Embrujo, combines elegance, security and an unbeatable location: just 400 metres from the beach and a pleasant stroll to the best restaurants, boutiques and nightlife of Marbella. Among its outstanding features we find 198 m<sup>2</sup> harmoniously distributed with 3 spacious bedrooms and 3 modern bathrooms, luminosity and premium design with high quality finishes and marble floors, a private terrace of 40 m2, 24h security in a gated community with permanent surveillance, 3 parking spaces, and access to communal gardens and swimming pools that form an authentic Mediterranean oasis. Its privileged location in a quiet residential area, but just minutes away from everything, allows you to live close to the beach and enjoy the glamour of Puerto Banús with the serenity of a dream home. This property represents a...