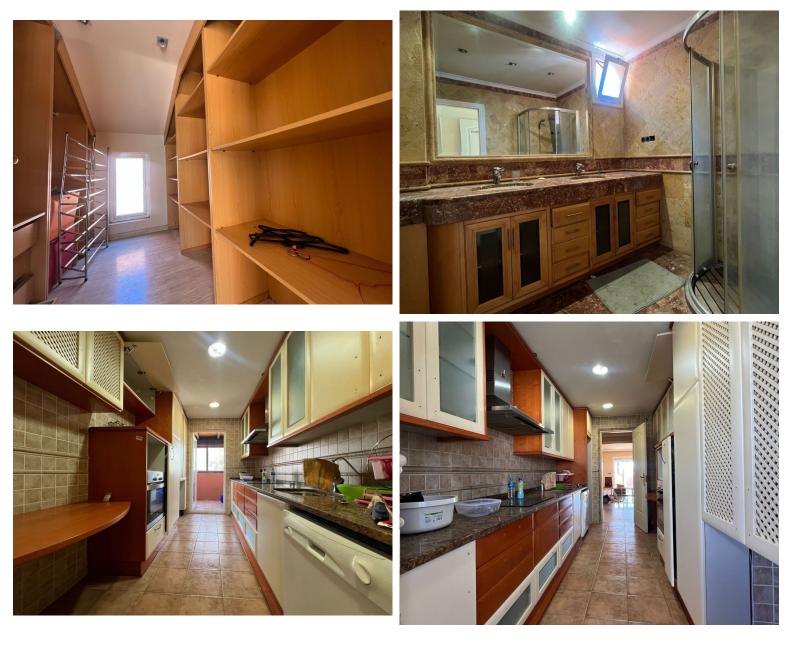

## PENTHOUSE IN PUERTO BANÚS

This charming duplex penthouse to be refurbished, located in the exclusive community of El Embrujo, combines elegance, security and an unbeatable location: just 400 metres from the beach and a pleasant stroll to the best restaurants, boutiques and nightlife of Marbella. Among its outstanding features we find 198 m<sup>2</sup> harmoniously distributed with 3 spacious bedrooms and 3 modern bathrooms, luminosity and premium design with high quality finishes and marble floors, a private terrace of 40 m2, 24h security in a gated community with permanent surveillance, 3 parking spaces, and access to communal gardens and swimming pools that form an authentic Mediterranean oasis. Its privileged location in a quiet residential area, but just minutes away from everything, allows you to live close to the beach and enjoy the glamour of Puerto Banús with the serenity of a dream home. This property represents a...