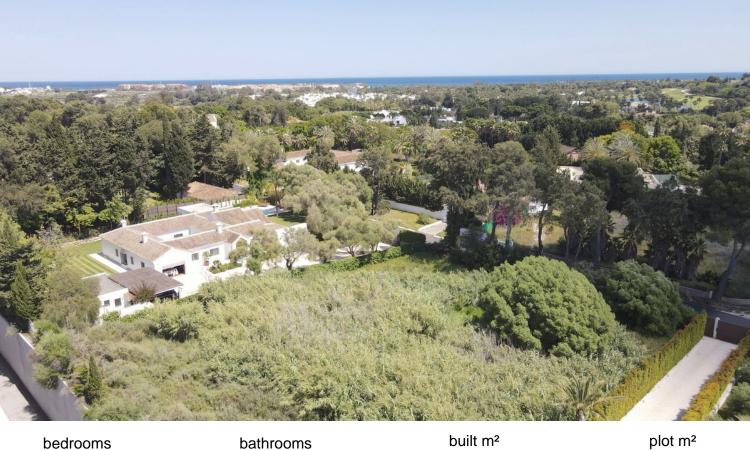

## SOTOGRANDE

Da

built m<sup>2</sup>

plot m<sup>2</sup> 2,820

## LAND IN SOTOGRANDE

Plot for a single-family home in the Kings & Queens area of Sotogrande Located in one of the most exclusive residential enclaves on the coast, the 2,820sqm plot is in the private Kings & Queens area of Sotogrande. Just a few meters from the Sotomarket shopping center with the El Corte Inglés and Mercadona supermarkets, along with various shops such as restaurants, cafes, and offices. Sotogrande is synonymous of luxury, well-being, and a distinguished clientele, where you can live a peaceful life with your family and enjoy many well-known sports activities and competitions held on the prestigious golf courses, polo clubs, and sailing club. This is also an area where your family can enjoy long bike rides, playing tennis, going to the Sotogrande Racket Center, relaxing in the marina, or at the beach bars. The beauty of Sotogrande will captivate you from the first moment. The magni...