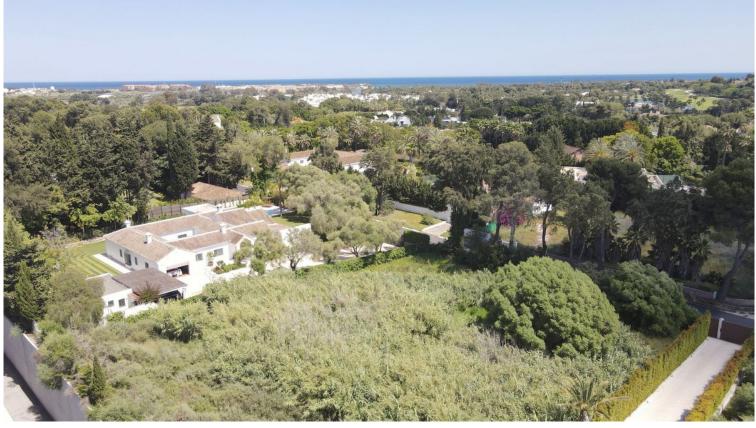

## SOTOGRANDE

bedrooms <<sup>---</sup> bathrooms

built m² **846** 

plot m<sup>2</sup> 2,820

## LAND IN SOTOGRANDE

Plot for a single-family home in the Kings & Queens area of Sotogrande Located in one of the most exclusive residential enclaves on the coast, the 2,820sqm plot is in the private Kings & Queens area of Sotogrande. Just a few meters from the Sotomarket shopping center with the El Corte Inglés and Mercadona supermarkets, along with various shops such as restaurants, cafes, and offices. Sotogrande is synonymous of luxury, well-being, and a distinguished clientele, where you can live a peaceful life with your family and enjoy many well-known sports activities and competitions held on the prestigious golf courses, polo clubs, and sailing club. This is also an area where your family can enjoy long bike rides, playing tennis, going to the Sotogrande Racket Center, relaxing in the marina, or at the beach bars. The beauty of Sotogrande will captivate you from the first moment. The magni...