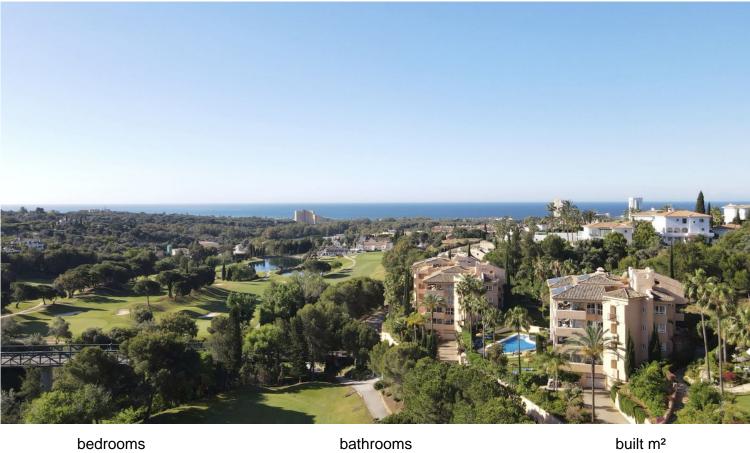

## **ELVIRIA**

bedrooms 2 bathrooms
2

built m<sup>2</sup>

## PENTHOUSE IN ELVIRIA

Top-Floor Apartment with Panoramic 240° Views from Mountains to Sea in Elviria Located in the prestigious and sought-after area of Elviria, this top-floor apartment offers breathtaking 240° panoramic views, stretching from the mountains to the Mediterranean Sea, and overlooking the renowned Santa María Golf Course. Elviria is an ideal residential area that combines natural beauty with modern convenience. Residents enjoy a high quality of life, surrounded by nature and tranquillity, yet with all essential amenities within walking distance. The area boasts a shopping center, four supermarkets, town hall, medical services, local police, post office, church, a wide variety of international restaurants and bars, national and international schools, hotels, and a taxi stand—offering everything needed to enjoy the Marbella lifestyle. The apartment, situated on the fourth and top floor, was orig...