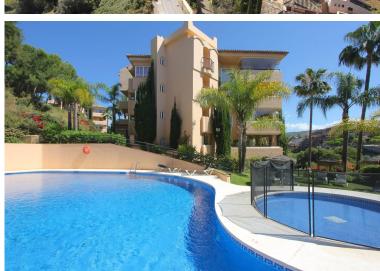

## PENTHOUSE IN ELVIRIA

Top-Floor Apartment with Panoramic 240° Views from Mountains to Sea in Elviria Located in the prestigious and sought-after area of Elviria, this top-floor apartment offers breathtaking 240° panoramic views, stretching from the mountains to the Mediterranean Sea, and overlooking the renowned Santa María Golf Course. Elviria is an ideal residential area that combines natural beauty with modern convenience. Residents enjoy a high quality of life, surrounded by nature and tranquillity, yet with all essential amenities within walking distance. The area boasts a shopping center, four supermarkets, town hall, medical services, local police, post office, church, a wide variety of international restaurants and bars, national and international schools, hotels, and a taxi stand—offering everything needed to enjoy the Marbella lifestyle. The apartment, situated on the fourth and top floor, was orig...