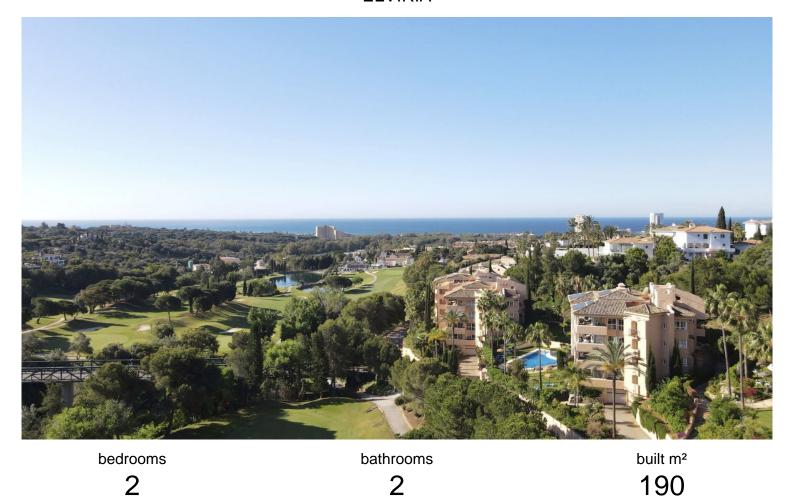

## **ELVIRIA**

## PENTHOUSE IN ELVIRIA

Top-Floor Apartment with Panoramic 240° Views from Mountains to Sea in Elviria Located in the prestigious and sought-after area of Elviria, this top-floor apartment offers breathtaking 240° panoramic views, stretching from the mountains to the Mediterranean Sea, and overlooking the renowned Santa María Golf Course. Elviria is an ideal residential area that combines natural beauty with modern convenience. Residents enjoy a high quality of life, surrounded by nature and tranquillity, yet with all essential amenities within walking distance. The area boasts a shopping center, four supermarkets, town hall, medical services, local police, post office, church, a wide variety of international restaurants and bars, national and international schools, hotels, and a taxi stand—offering everything needed to enjoy the Marbella lifestyle. The apartment, situated on the fourth and top floor, was orig...