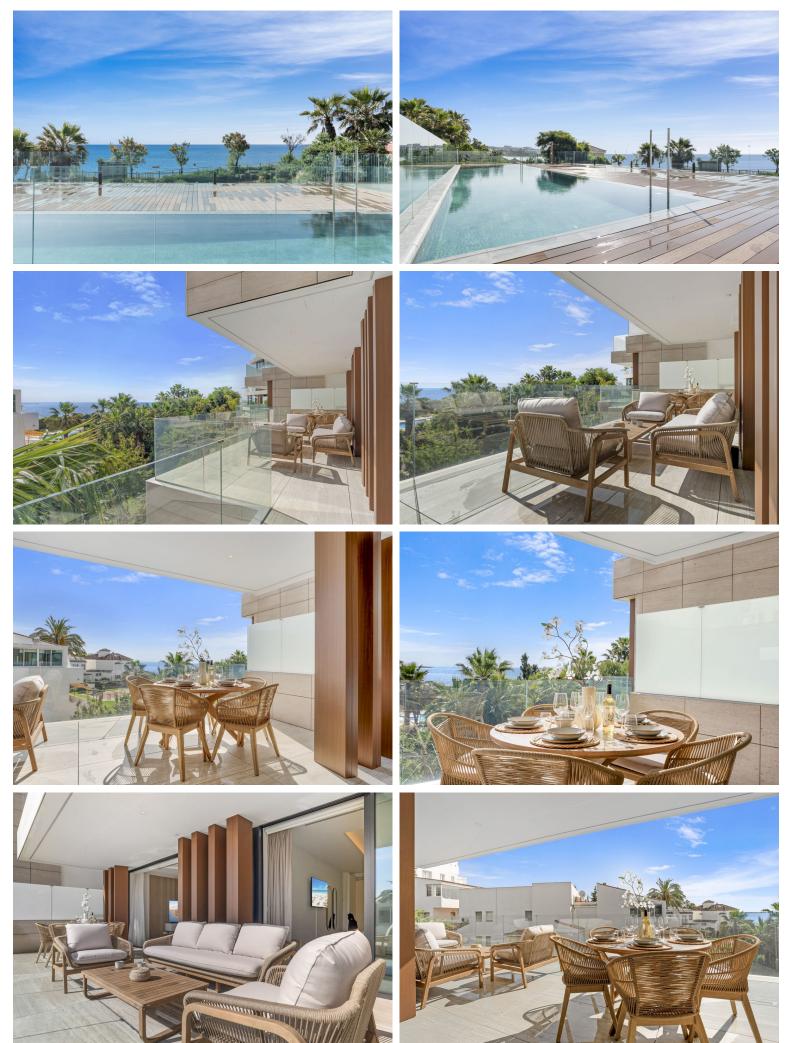

## APARTMENT IN ESTEPONA

Luxury 2-Bedroom Seafront Apartment – The Sapphire, Estepona West Discover The Sapphire, one of Estepona's most exclusive developments, ideally located on the beachfront in the sought-after area of West Estepona. This stunning 2-bedroom, 2-bathroom apartment offers the perfect blend of modern design, premium finishes, and breathtaking Mediterranean views. Located in the peaceful Bahía de Estepona neighborhood, The Sapphire is an intimate, high-end residential complex with only 14 homes, ensuring privacy and exclusivity. Each apartment has been thoughtfully designed to maximize natural light and open panoramic sea views from every angle. Property Highlights: 2 spacious bedrooms with built-in wardrobes 2 contemporary bathrooms with high-end fixtures Open-plan living and dining area Fully fitted designer kitchen Large terrace with direct sea views 2 Private parking spaces and stor...