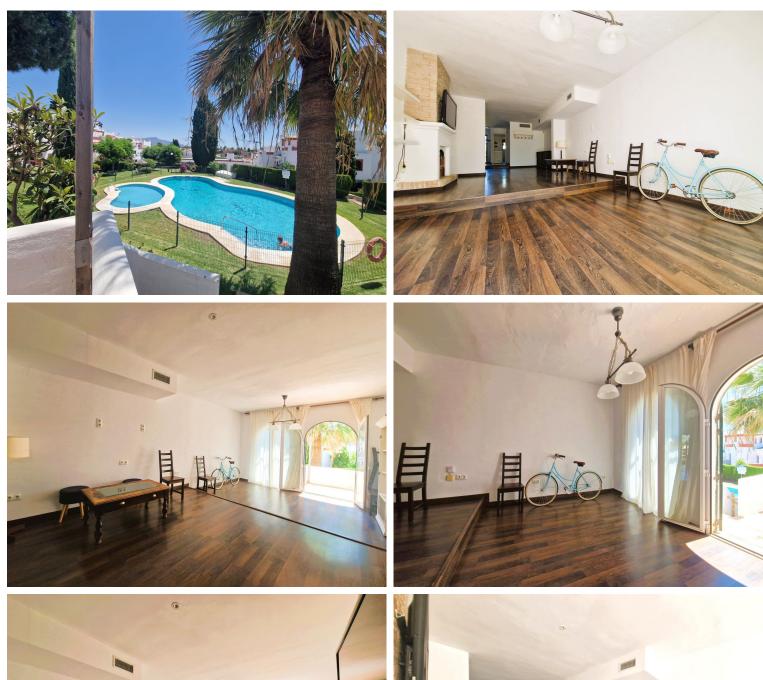

## TERRACED TOWNHOUSE IN BEL AIR

Tranquility, space, and a prime location — your new home in Bel-Air awaits This bright, semi-detached three-story house, located in the peaceful residential area of Bel-Air, offers the perfect blend of natural surroundings, comfort, and lifestyle. ???? Unbeatable location Everything within reach: supermarkets, gyms, a pharmacy, and all essential services just steps away. Excellent connections: only 2 minutes to Cancelada, with San Pedro, Puerto Banús, and Estepona all nearby. Walk to the beach: unwind at Playa del Saladillo, just a 10-minute walk away. ???? A peaceful retreat Surrounded by greenery and gardens, this home offers a quiet and serene setting — ideal for those who value calm and rest. ???? Space to live and enjoy 3 spacious bedrooms across two floors, plus a versatile studio — ideal for families or remote work. 3 full bathrooms (2 en suite) + guest toilet: comfort and...