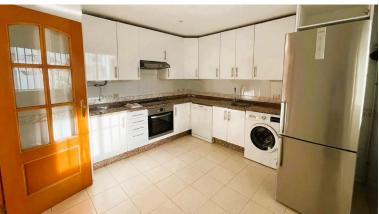

## **GUADALMINA ALTA**

PENTHOUSE IN GUADALMINA ALTA

3-Bedroom Penthouse Duplex with Panoramic Golf Views San Pedro de Alcántara – Guadalmina Alta (Marbella) Experience a truly exceptional home on the Costa del Sol: a fourth-floor penthouse duplex offering 239 m<sup>2</sup> of built space and 60 m<sup>2</sup> of west-facing terraces with open views over the Guadalmina Golf Course and the iconic La Concha mountain. Layout Main level Generous, fully refurbished kitchen fitted with premium appliances. Bright living–dining room with fireplace and direct access to the main terrace. Double bedroom with built-in wardrobes, terrace access and a full bathroom. Upper level Second bedroom with a private interior terrace and separate bathroom. Primary suite featuring a walk-in dressing room, en-suite bathroom and direct access to a 60 m<sup>2</sup> solarium terrace—perfect for year-round sun and breathtaking views. Features & Finishes Marble flooring throughout and expa...