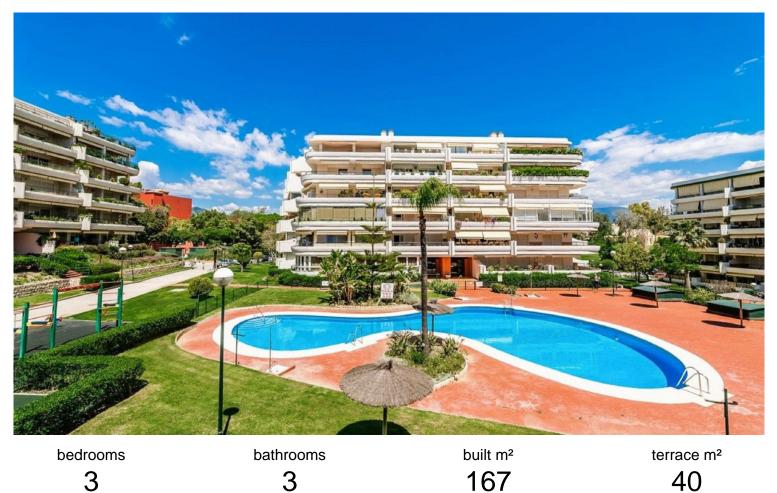

## **GUADALMINA ALTA**

PENTHOUSE IN GUADALMINA ALTA

3-Bedroom Penthouse Duplex with Panoramic Golf Views San Pedro de Alcántara – Guadalmina Alta (Marbella) Experience a truly exceptional home on the Costa del Sol: a fourth-floor penthouse duplex offering 239 m<sup>2</sup> of built space and 60 m<sup>2</sup> of west-facing terraces with open views over the Guadalmina Golf Course and the iconic La Concha mountain. Layout Main level Generous, fully refurbished kitchen fitted with premium appliances. Bright living–dining room with fireplace and direct access to the main terrace. Double bedroom with built-in wardrobes, terrace access and a full bathroom. Upper level Second bedroom with a private interior terrace and separate bathroom. Primary suite featuring a walk-in dressing room, en-suite bathroom and direct access to a 60 m<sup>2</sup> solarium terrace—perfect for year-round sun and breathtaking views. Features & Finishes Marble flooring throughout and expa...