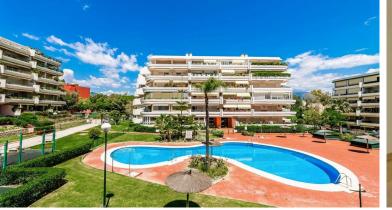

## **GUADALMINA ALTA**

PENTHOUSE IN GUADALMINA ALTA

3-Bedroom Penthouse Duplex with Panoramic Golf Views San Pedro de Alcántara – Guadalmina Alta (Marbella) Experience a truly exceptional home on the Costa del Sol: a fourth-floor penthouse duplex offering 239 m<sup>2</sup> of built space and 60 m<sup>2</sup> of west-facing terraces with open views over the Guadalmina Golf Course and the iconic La Concha mountain. Layout Main level Generous, fully refurbished kitchen fitted with premium appliances. Bright living–dining room with fireplace and direct access to the main terrace. Double bedroom with built-in wardrobes, terrace access and a full bathroom. Upper level Second bedroom with a private interior terrace and separate bathroom. Primary suite featuring a walk-in dressing room, en-suite bathroom and direct access to a 60 m<sup>2</sup> solarium terrace—perfect for year-round sun and breathtaking views. Features & Finishes Marble flooring throughout and expa...