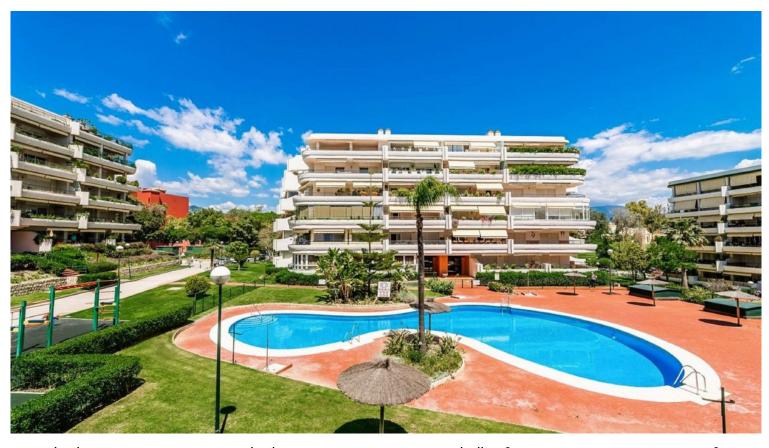

## PENTHOUSE IN GUADALMINA ALTA

3-Bedroom Penthouse Duplex with Panoramic Golf Views San Pedro de Alcántara – Guadalmina Alta (Marbella) Experience a truly exceptional home on the Costa del Sol: a fourth-floor penthouse duplex offering 239 m² of built space and 60 m² of west-facing terraces with open views over the Guadalmina Golf Course and the iconic La Concha mountain. Layout Main level Generous, fully refurbished kitchen fitted with premium appliances. Bright living—dining room with fireplace and direct access to the main terrace. Double bedroom with built-in wardrobes, terrace access and a full bathroom. Upper level Second bedroom with a private interior terrace and separate bathroom. Primary suite featuring a walk-in dressing room, en-suite bathroom and direct access to a 60 m² solarium terrace—perfect for year-round sun and breathtaking views. Features & Finishes Marble flooring throughout and expa...