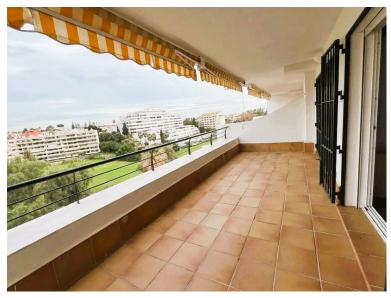

## PENTHOUSE IN GUADALMINA ALTA

3-Bedroom Penthouse Duplex with Panoramic Golf Views San Pedro de Alcántara – Guadalmina Alta (Marbella) Experience a truly exceptional home on the Costa del Sol: a fourth-floor penthouse duplex offering 239 m² of built space and 60 m² of west-facing terraces with open views over the Guadalmina Golf Course and the iconic La Concha mountain. Layout Main level Generous, fully refurbished kitchen fitted with premium appliances. Bright living—dining room with fireplace and direct access to the main terrace. Double bedroom with built-in wardrobes, terrace access and a full bathroom. Upper level Second bedroom with a private interior terrace and separate bathroom. Primary suite featuring a walk-in dressing room, en-suite bathroom and direct access to a 60 m² solarium terrace—perfect for year-round sun and breathtaking views. Features & Finishes Marble flooring throughout and expa...