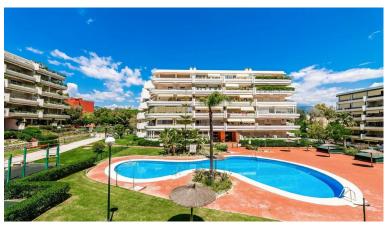

## PENTHOUSE IN GUADALMINA ALTA

3-Bedroom Penthouse Duplex with Panoramic Golf Views San Pedro de Alcántara – Guadalmina Alta (Marbella) Experience a truly exceptional home on the Costa del Sol: a fourth-floor penthouse duplex offering 239 m² of built space and 60 m² of west-facing terraces with open views over the Guadalmina Golf Course and the iconic La Concha mountain. Layout Main level Generous, fully refurbished kitchen fitted with premium appliances. Bright living—dining room with fireplace and direct access to the main terrace. Double bedroom with built-in wardrobes, terrace access and a full bathroom. Upper level Second bedroom with a private interior terrace and separate bathroom. Primary suite featuring a walk-in dressing room, en-suite bathroom and direct access to a 60 m² solarium terrace—perfect for year-round sun and breathtaking views. Features & Finishes Marble flooring throughout and expa...