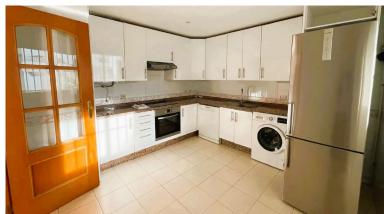

## PENTHOUSE IN GUADALMINA ALTA

3-Bedroom Penthouse Duplex with Panoramic Golf Views San Pedro de Alcántara – Guadalmina Alta (Marbella) Experience a truly exceptional home on the Costa del Sol: a fourth-floor penthouse duplex offering 239 m² of built space and 60 m² of west-facing terraces with open views over the Guadalmina Golf Course and the iconic La Concha mountain. Layout Main level Generous, fully refurbished kitchen fitted with premium appliances. Bright living—dining room with fireplace and direct access to the main terrace. Double bedroom with built-in wardrobes, terrace access and a full bathroom. Upper level Second bedroom with a private interior terrace and separate bathroom. Primary suite featuring a walk-in dressing room, en-suite bathroom and direct access to a 60 m² solarium terrace—perfect for year-round sun and breathtaking views. Features & Finishes Marble flooring throughout and expa...