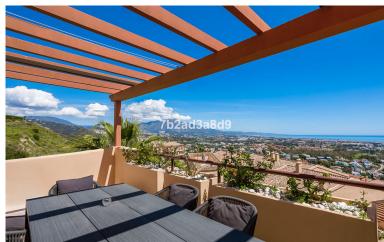

## PENTHOUSE IN BENAHAVÍS

Spectacular one level penthouse with €42.000/year fixed rental income (approx 6% ROI), enjoying panoramic sea and mountain views in La Alquería, Benahavís. All in one level, property comprises: entrance hall; living/dining room with access to two terraces: one southeast-facing with views to La Concha mountain, Atalaya golf course, and the sea, and one south/southwest-facing with panoramic sea, Gibraltar, and North of Africa views; open plan fully equipped kitchen with top quality Siemens appliances; en-suite master bedroom with access to the terrace; and 2 bedrooms sharing a bathroom. Extra features include: 24h security and concierge service; CCTV cameras throughout; A/C hot and cold with Airzone controllers; underfloor heating throughout; gas BBQ. Located in a peaceful location just 15 minutes drive to Puerto Banús and the beach.