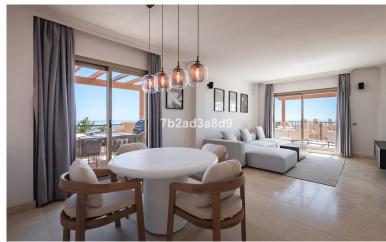

## PENTHOUSE IN BENAHAVÍS

Spectacular one level penthouse with €42.000/year fixed rental income (approx 6% ROI), enjoying panoramic sea and mountain views in La Alquería, Benahavís. All in one level, property comprises: entrance hall; living/dining room with access to two terraces: one southeast-facing with views to La Concha mountain, Atalaya golf course, and the sea, and one south/southwest-facing with panoramic sea, Gibraltar, and North of Africa views; open plan fully equipped kitchen with top quality Siemens appliances; en-suite master bedroom with access to the terrace; and 2 bedrooms sharing a bathroom. Extra features include: 24h security and concierge service; CCTV cameras throughout; A/C hot and cold with Airzone controllers; underfloor heating throughout; gas BBQ. Located in a peaceful location just 15 minutes drive to Puerto Banús and the beach.