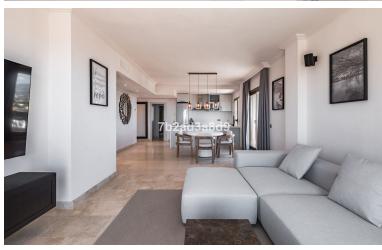

## PENTHOUSE IN BENAHAVÍS

Spectacular one level penthouse with €42.000/year fixed rental income (approx 6% ROI), enjoying panoramic sea and mountain views in La Alquería, Benahavís. All in one level, property comprises: entrance hall; living/dining room with access to two terraces: one southeast-facing with views to La Concha mountain, Atalaya golf course, and the sea, and one south/southwest-facing with panoramic sea, Gibraltar, and North of Africa views; open plan fully equipped kitchen with top quality Siemens appliances; en-suite master bedroom with access to the terrace; and 2 bedrooms sharing a bathroom. Extra features include: 24h security and concierge service; CCTV cameras throughout; A/C hot and cold with Airzone controllers; underfloor heating throughout; gas BBQ. Located in a peaceful location just 15 minutes drive to Puerto Banús and the beach.