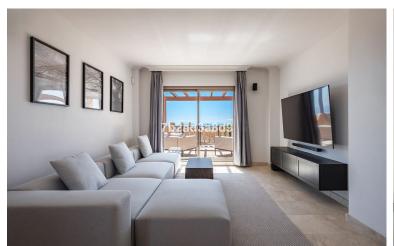

## PENTHOUSE IN BENAHAVÍS

Spectacular one level penthouse with €42.000/year fixed rental income (approx 6% ROI), enjoying panoramic sea and mountain views in La Alquería, Benahavís. All in one level, property comprises: entrance hall; living/dining room with access to two terraces: one southeast-facing with views to La Concha mountain, Atalaya golf course, and the sea, and one south/southwest-facing with panoramic sea, Gibraltar, and North of Africa views; open plan fully equipped kitchen with top quality Siemens appliances; en-suite master bedroom with access to the terrace; and 2 bedrooms sharing a bathroom. Extra features include: 24h security and concierge service; CCTV cameras throughout; A/C hot and cold with Airzone controllers; underfloor heating throughout; gas BBQ. Located in a peaceful location just 15 minutes drive to Puerto Banús and the beach.