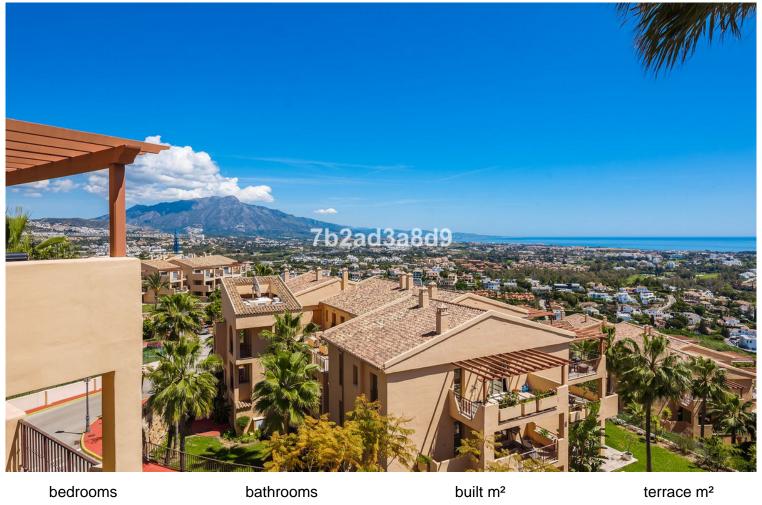

## BENAHAVÍS

bedrooms bathrooms built m² terrace not see the second sec

## PENTHOUSE IN BENAHAVÍS

Spectacular one level penthouse with €42.000/year fixed rental income (approx 6% ROI), enjoying panoramic sea and mountain views in La Alquería, Benahavís. All in one level, property comprises: entrance hall; living/dining room with access to two terraces: one southeast-facing with views to La Concha mountain, Atalaya golf course, and the sea, and one south/southwest-facing with panoramic sea, Gibraltar, and North of Africa views; open plan fully equipped kitchen with top quality Siemens appliances; en-suite master bedroom with access to the terrace; and 2 bedrooms sharing a bathroom. Extra features include: 24h security and concierge service; CCTV cameras throughout; A/C hot and cold with Airzone controllers; underfloor heating throughout; gas BBQ. Located in a peaceful location just 15 minutes drive to Puerto Banús and the beach.