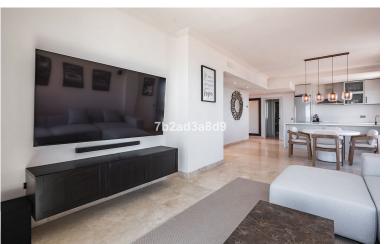

## PENTHOUSE IN BENAHAVÍS

Spectacular one level penthouse with €42.000/year fixed rental income (approx 6% ROI), enjoying panoramic sea and mountain views in La Alquería, Benahavís. All in one level, property comprises: entrance hall; living/dining room with access to two terraces: one southeast-facing with views to La Concha mountain, Atalaya golf course, and the sea, and one south/southwest-facing with panoramic sea, Gibraltar, and North of Africa views; open plan fully equipped kitchen with top quality Siemens appliances; en-suite master bedroom with access to the terrace; and 2 bedrooms sharing a bathroom. Extra features include: 24h security and concierge service; CCTV cameras throughout; A/C hot and cold with Airzone controllers; underfloor heating throughout; gas BBQ. Located in a peaceful location just 15 minutes drive to Puerto Banús and the beach.