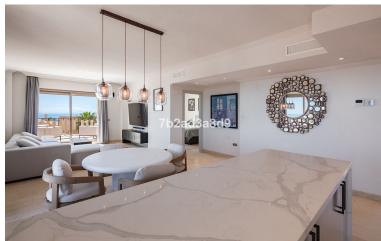

## PENTHOUSE IN BENAHAVÍS

Spectacular one level penthouse with €42.000/year fixed rental income (approx 6% ROI), enjoying panoramic sea and mountain views in La Alquería, Benahavís. All in one level, property comprises: entrance hall; living/dining room with access to two terraces: one southeast-facing with views to La Concha mountain, Atalaya golf course, and the sea, and one south/southwest-facing with panoramic sea, Gibraltar, and North of Africa views; open plan fully equipped kitchen with top quality Siemens appliances; en-suite master bedroom with access to the terrace; and 2 bedrooms sharing a bathroom. Extra features include: 24h security and concierge service; CCTV cameras throughout; A/C hot and cold with Airzone controllers; underfloor heating throughout; gas BBQ. Located in a peaceful location just 15 minutes drive to Puerto Banús and the beach.