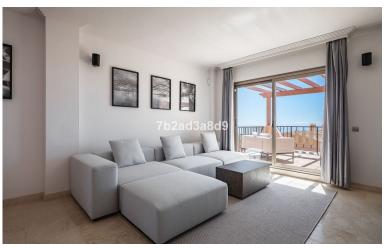

## PENTHOUSE IN BENAHAVÍS

Spectacular one level penthouse with €42.000/year fixed rental income (approx 6% ROI), enjoying panoramic sea and mountain views in La Alquería, Benahavís. All in one level, property comprises: entrance hall; living/dining room with access to two terraces: one southeast-facing with views to La Concha mountain, Atalaya golf course, and the sea, and one south/southwest-facing with panoramic sea, Gibraltar, and North of Africa views; open plan fully equipped kitchen with top quality Siemens appliances; en-suite master bedroom with access to the terrace; and 2 bedrooms sharing a bathroom. Extra features include: 24h security and concierge service; CCTV cameras throughout; A/C hot and cold with Airzone controllers; underfloor heating throughout; gas BBQ. Located in a peaceful location just 15 minutes drive to Puerto Banús and the beach.