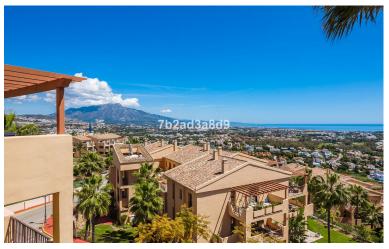

## PENTHOUSE IN BENAHAVÍS

Spectacular one level penthouse with €42.000/year fixed rental income (approx 6% ROI), enjoying panoramic sea and mountain views in La Alquería, Benahavís. All in one level, property comprises: entrance hall; living/dining room with access to two terraces: one southeast-facing with views to La Concha mountain, Atalaya golf course, and the sea, and one south/southwest-facing with panoramic sea, Gibraltar, and North of Africa views; open plan fully equipped kitchen with top quality Siemens appliances; en-suite master bedroom with access to the terrace; and 2 bedrooms sharing a bathroom. Extra features include: 24h security and concierge service; CCTV cameras throughout; A/C hot and cold with Airzone controllers; underfloor heating throughout; gas BBQ. Located in a peaceful location just 15 minutes drive to Puerto Banús and the beach.