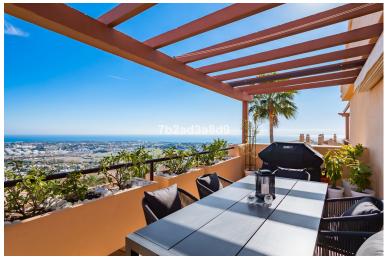

## PENTHOUSE IN BENAHAVÍS

Spectacular one level penthouse with €42.000/year fixed rental income (approx 6% ROI), enjoying panoramic sea and mountain views in La Alquería, Benahavís. All in one level, property comprises: entrance hall; living/dining room with access to two terraces: one southeast-facing with views to La Concha mountain, Atalaya golf course, and the sea, and one south/southwest-facing with panoramic sea, Gibraltar, and North of Africa views; open plan fully equipped kitchen with top quality Siemens appliances; en-suite master bedroom with access to the terrace; and 2 bedrooms sharing a bathroom. Extra features include: 24h security and concierge service; CCTV cameras throughout; A/C hot and cold with Airzone controllers; underfloor heating throughout; gas BBQ. Located in a peaceful location just 15 minutes drive to Puerto Banús and the beach.