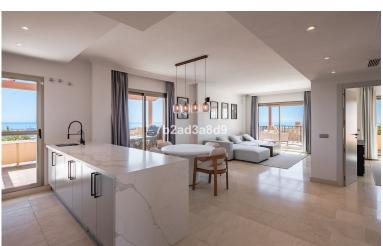

## PENTHOUSE IN BENAHAVÍS

Spectacular one level penthouse with €42.000/year fixed rental income (approx 6% ROI), enjoying panoramic sea and mountain views in La Alquería, Benahavís. All in one level, property comprises: entrance hall; living/dining room with access to two terraces: one southeast-facing with views to La Concha mountain, Atalaya golf course, and the sea, and one south/southwest-facing with panoramic sea, Gibraltar, and North of Africa views; open plan fully equipped kitchen with top quality Siemens appliances; en-suite master bedroom with access to the terrace; and 2 bedrooms sharing a bathroom. Extra features include: 24h security and concierge service; CCTV cameras throughout; A/C hot and cold with Airzone controllers; underfloor heating throughout; gas BBQ. Located in a peaceful location just 15 minutes drive to Puerto Banús and the beach.