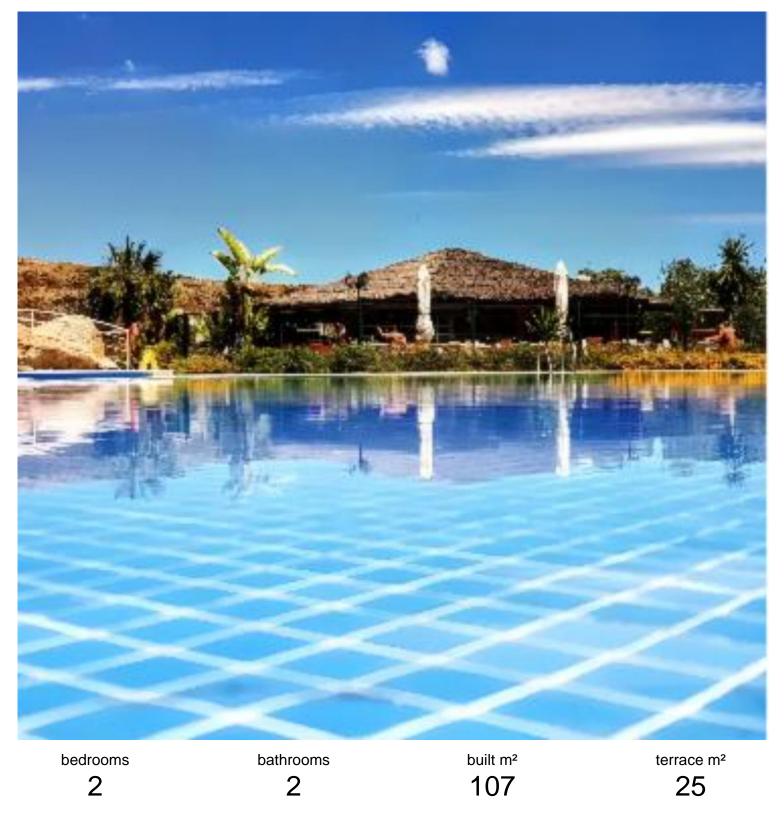

## PENTHOUSE IN ESTEPONA

Spectacular Penthouse with Sea Views in luxury resort Discover this 93 m2 penthouse on the 5th floor, located in an exclusive resort that offers an exceptional lifestyle. Exclusive Large Friendly Community of Parque Botánico Resort. With its Spacious bedrooms, Private Terraces, Gardens, and extensive Community amenities for Sport, Nature, Socialising and Tranquillity This spacious property is ideal for those seeking privacy and comfort while enjoying the vibrant Spanish coast. The gated community with 24-hour security is just Seven minutes drive from the beach, 10 minutes to Estepona and 15 to the famous Puerto Banus. Design and comfort: Spacious living room with a fireplace and access to a large 25 m2 terrace with views of the sea, the mountains and a wooden bridge. Independent kitchen, 2 bedrooms (one of them en suite) and 2 complete bathrooms. For sale unfurnished, the last photos...