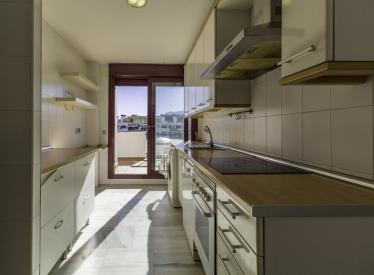

## PENTHOUSE IN ESTEPONA

Spectacular Penthouse with Sea Views in luxury resort Discover this 93 m2 penthouse on the 5th floor, located in an exclusive resort that offers an exceptional lifestyle. Exclusive Large Friendly Community of Parque Botánico Resort. With its Spacious bedrooms, Private Terraces, Gardens, and extensive Community amenities for Sport, Nature, Socialising and Tranquillity This spacious property is ideal for those seeking privacy and comfort while enjoying the vibrant Spanish coast. The gated community with 24-hour security is just Seven minutes drive from the beach, 10 minutes to Estepona and 15 to the famous Puerto Banus. Design and comfort: Spacious living room with a fireplace and access to a large 25 m2 terrace with views of the sea, the mountains and a wooden bridge. Independent kitchen, 2 bedrooms (one of them en suite) and 2 complete bathrooms. For sale unfurnished, the last photos...