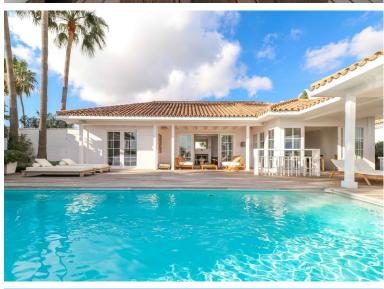

## BENAHAVÍS

bedrooms 4 bathrooms

built m² **218**  terrace m<sup>2</sup> 60 plot m<sup>2</sup> 1,014

## VILLA IN BENAHAVÍS

Charming and unique villa in La Alquería, Benahavís Nestled in the peaceful residential enclave of La Alquería in Nueva Atalaya, Benahavís, this one-of-a-kind villa offers timeless charm, solid craftsmanship, and sweeping views of La Concha mountain and the Mediterranean Sea. Built in 2003 with a robust solid wood structure, the home radiates warmth and character — a true gem for those seeking comfort, privacy, and potential. All on one level, the villa features a bright and welcoming living room with fireplace, a fully fitted open-plan kitchen with breakfast bar and dining area, and direct access to a mix of covered and open terraces that seamlessly connect indoor and outdoor living. The master bedroom enjoys an en-suite bathroom and private dressing area, while three guest bedrooms share a family bathroom, plus there's an additional guest toilet for convenience. The outdoor s...