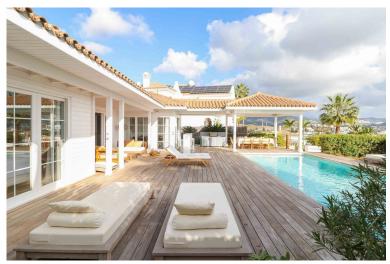

## BENAHAVÍS

bedrooms 4 bathrooms

built m² **218**  terrace m<sup>2</sup> 60 plot m<sup>2</sup> 1,014

## VILLA IN BENAHAVÍS

Charming and unique villa in La Alquería, Benahavís Nestled in the peaceful residential enclave of La Alquería in Nueva Atalaya, Benahavís, this one-of-a-kind villa offers timeless charm, solid craftsmanship, and sweeping views of La Concha mountain and the Mediterranean Sea. Built in 2003 with a robust solid wood structure, the home radiates warmth and character — a true gem for those seeking comfort, privacy, and potential. All on one level, the villa features a bright and welcoming living room with fireplace, a fully fitted open-plan kitchen with breakfast bar and dining area, and direct access to a mix of covered and open terraces that seamlessly connect indoor and outdoor living. The master bedroom enjoys an en-suite bathroom and private dressing area, while three guest bedrooms share a family bathroom, plus there's an additional guest toilet for convenience. The outdoor s...