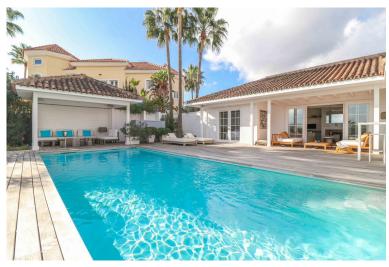

## BENAHAVÍS

bedrooms 4 bathrooms

built m² **218**  terrace m<sup>2</sup> 60 plot m<sup>2</sup> 1,014

## VILLA IN BENAHAVÍS

Charming and unique villa in La Alquería, Benahavís Nestled in the peaceful residential enclave of La Alquería in Nueva Atalaya, Benahavís, this one-of-a-kind villa offers timeless charm, solid craftsmanship, and sweeping views of La Concha mountain and the Mediterranean Sea. Built in 2003 with a robust solid wood structure, the home radiates warmth and character — a true gem for those seeking comfort, privacy, and potential. All on one level, the villa features a bright and welcoming living room with fireplace, a fully fitted open-plan kitchen with breakfast bar and dining area, and direct access to a mix of covered and open terraces that seamlessly connect indoor and outdoor living. The master bedroom enjoys an en-suite bathroom and private dressing area, while three guest bedrooms share a family bathroom, plus there's an additional guest toilet for convenience. The outdoor s...