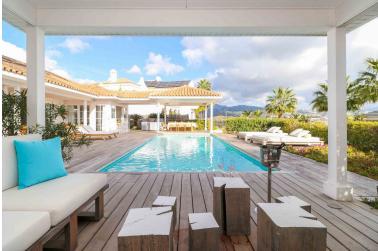

## BENAHAVÍS

bedrooms 4 bathrooms

built m² **218**  terrace m<sup>2</sup> 60 plot m<sup>2</sup> 1,014

## VILLA IN BENAHAVÍS

Charming and unique villa in La Alquería, Benahavís Nestled in the peaceful residential enclave of La Alquería in Nueva Atalaya, Benahavís, this one-of-a-kind villa offers timeless charm, solid craftsmanship, and sweeping views of La Concha mountain and the Mediterranean Sea. Built in 2003 with a robust solid wood structure, the home radiates warmth and character — a true gem for those seeking comfort, privacy, and potential. All on one level, the villa features a bright and welcoming living room with fireplace, a fully fitted open-plan kitchen with breakfast bar and dining area, and direct access to a mix of covered and open terraces that seamlessly connect indoor and outdoor living. The master bedroom enjoys an en-suite bathroom and private dressing area, while three guest bedrooms share a family bathroom, plus there's an additional guest toilet for convenience. The outdoor s...