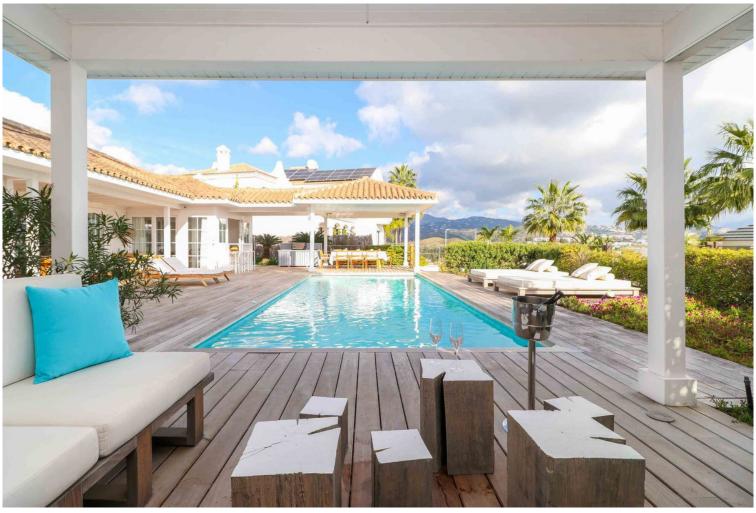

## BENAHAVÍS

bedrooms 4 bathrooms

built m² **218**  terrace m<sup>2</sup> 60 plot m<sup>2</sup> 1,014

## VILLA IN BENAHAVÍS

Charming and unique villa in La Alquería, Benahavís Nestled in the peaceful residential enclave of La Alquería in Nueva Atalaya, Benahavís, this one-of-a-kind villa offers timeless charm, solid craftsmanship, and sweeping views of La Concha mountain and the Mediterranean Sea. Built in 2003 with a robust solid wood structure, the home radiates warmth and character — a true gem for those seeking comfort, privacy, and potential. All on one level, the villa features a bright and welcoming living room with fireplace, a fully fitted open-plan kitchen with breakfast bar and dining area, and direct access to a mix of covered and open terraces that seamlessly connect indoor and outdoor living. The master bedroom enjoys an en-suite bathroom and private dressing area, while three guest bedrooms share a family bathroom, plus there's an additional guest toilet for convenience. The outdoor s...