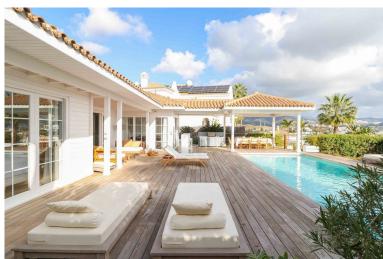

## VILLA IN BENAHAVÍS

Charming and unique villa in La Alquería, Benahavís Nestled in the peaceful residential enclave of La Alquería in Nueva Atalaya, Benahavís, this one-of-a-kind villa offers timeless charm, solid craftsmanship, and sweeping views of La Concha mountain and the Mediterranean Sea. Built in 2003 with a robust solid wood structure, the home radiates warmth and character — a true gem for those seeking comfort, privacy, and potential. All on one level, the villa features a bright and welcoming living room with fireplace, a fully fitted open-plan kitchen with breakfast bar and dining area, and direct access to a mix of covered and open terraces that seamlessly connect indoor and outdoor living. The master bedroom enjoys an en-suite bathroom and private dressing area, while three guest bedrooms share a family bathroom, plus there's an additional guest toilet for convenience. The outdoor s...