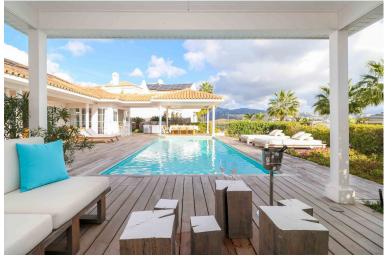

## VILLA IN BENAHAVÍS

Charming and unique villa in La Alquería, Benahavís Nestled in the peaceful residential enclave of La Alquería in Nueva Atalaya, Benahavís, this one-of-a-kind villa offers timeless charm, solid craftsmanship, and sweeping views of La Concha mountain and the Mediterranean Sea. Built in 2003 with a robust solid wood structure, the home radiates warmth and character — a true gem for those seeking comfort, privacy, and potential. All on one level, the villa features a bright and welcoming living room with fireplace, a fully fitted open-plan kitchen with breakfast bar and dining area, and direct access to a mix of covered and open terraces that seamlessly connect indoor and outdoor living. The master bedroom enjoys an en-suite bathroom and private dressing area, while three guest bedrooms share a family bathroom, plus there's an additional guest toilet for convenience. The outdoor s...