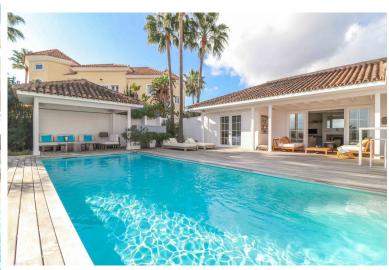

## VILLA IN BENAHAVÍS

Charming and unique villa in La Alquería, Benahavís Nestled in the peaceful residential enclave of La Alquería in Nueva Atalaya, Benahavís, this one-of-a-kind villa offers timeless charm, solid craftsmanship, and sweeping views of La Concha mountain and the Mediterranean Sea. Built in 2003 with a robust solid wood structure, the home radiates warmth and character — a true gem for those seeking comfort, privacy, and potential. All on one level, the villa features a bright and welcoming living room with fireplace, a fully fitted open-plan kitchen with breakfast bar and dining area, and direct access to a mix of covered and open terraces that seamlessly connect indoor and outdoor living. The master bedroom enjoys an en-suite bathroom and private dressing area, while three guest bedrooms share a family bathroom, plus there's an additional guest toilet for convenience. The outdoor s...