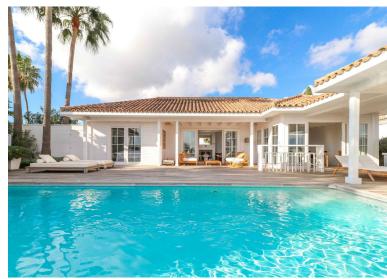

## VILLA IN BENAHAVÍS

Charming and unique villa in La Alquería, Benahavís Nestled in the peaceful residential enclave of La Alquería in Nueva Atalaya, Benahavís, this one-of-a-kind villa offers timeless charm, solid craftsmanship, and sweeping views of La Concha mountain and the Mediterranean Sea. Built in 2003 with a robust solid wood structure, the home radiates warmth and character — a true gem for those seeking comfort, privacy, and potential. All on one level, the villa features a bright and welcoming living room with fireplace, a fully fitted open-plan kitchen with breakfast bar and dining area, and direct access to a mix of covered and open terraces that seamlessly connect indoor and outdoor living. The master bedroom enjoys an en-suite bathroom and private dressing area, while three guest bedrooms share a family bathroom, plus there's an additional guest toilet for convenience. The outdoor s...