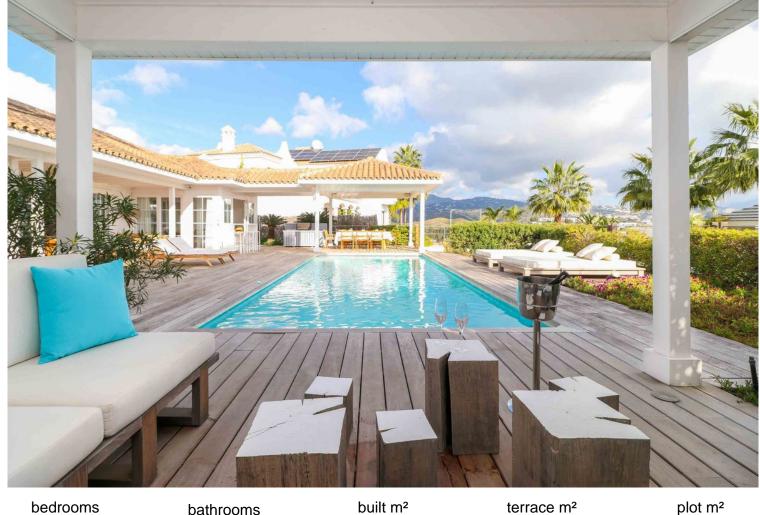

## **BENAHAVÍS**

dedrooms bathrooms built m<sup>2</sup> terrace m<sup>2</sup> plot m<sup>2</sup> terrace m<sup>2</sup> 1,014

## VILLA IN BENAHAVÍS

Charming and unique villa in La Alquería, Benahavís Nestled in the peaceful residential enclave of La Alquería in Nueva Atalaya, Benahavís, this one-of-a-kind villa offers timeless charm, solid craftsmanship, and sweeping views of La Concha mountain and the Mediterranean Sea. Built in 2003 with a robust solid wood structure, the home radiates warmth and character — a true gem for those seeking comfort, privacy, and potential. All on one level, the villa features a bright and welcoming living room with fireplace, a fully fitted open-plan kitchen with breakfast bar and dining area, and direct access to a mix of covered and open terraces that seamlessly connect indoor and outdoor living. The master bedroom enjoys an en-suite bathroom and private dressing area, while three guest bedrooms share a family bathroom, plus there's an additional guest toilet for convenience. The outdoor s...