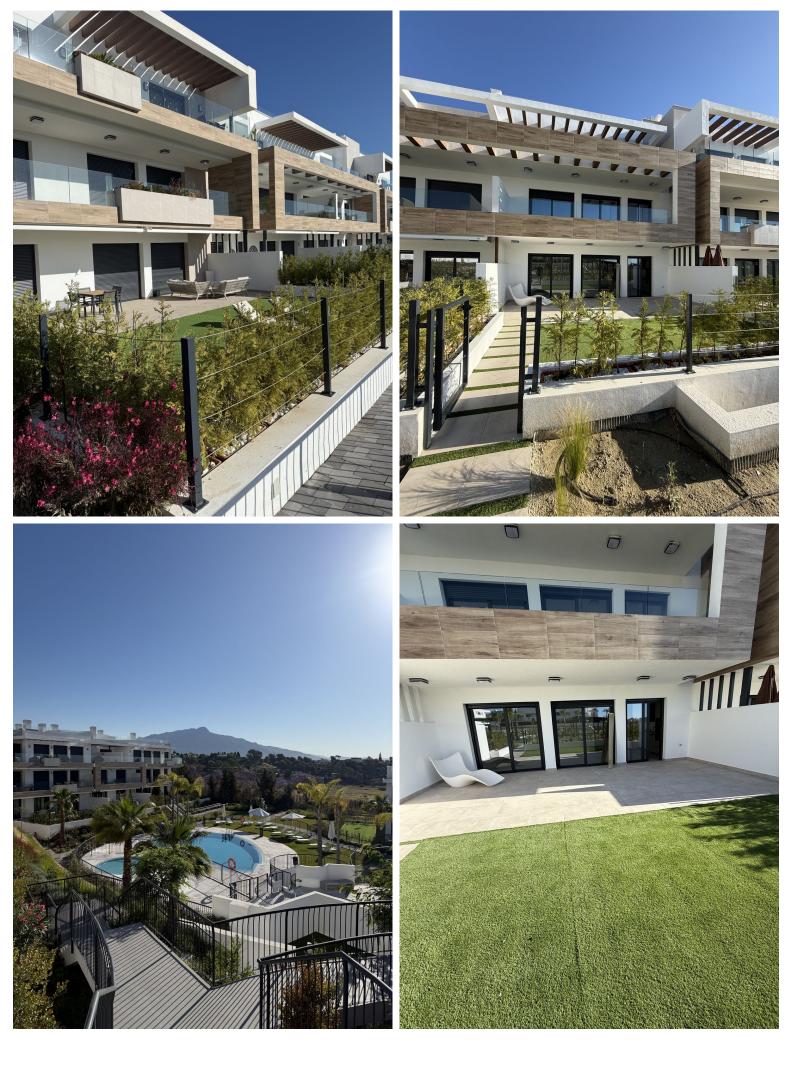

## APARTMENT IN ATALAYA

Stunning 2-Bedroom Garden Apartment in Atalaya Emotion – Brand New, Ready to Move In This exceptional ground-floor apartment in the exclusive Atalaya Emotion complex offers a unique blend of comfort, style, and tranquility. Located in one of the most peaceful corners of the development, this brand-new, never-lived-in unit boasts direct access to two private gardens — ideal for families, couples, or as a premium investment. Key Features: • 2 spacious bedrooms and 2 modern bathrooms • Open-plan living and dining room, flooded with natural light • Designer kitchen with central island and high-end Siemens appliances • Underfloor heating and independent air-conditioning in every room • Private garden with panoramic views of the relaxation area, artificial lagoon, and playground — all within steps from your terrace • Second private garden accessible from both bedrooms • Large undergr...