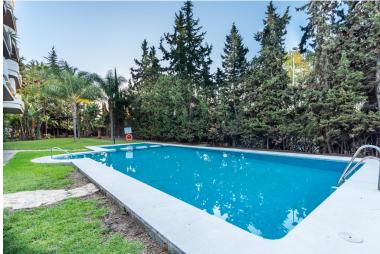

## APARTMENT IN NUEVA ANDALUCÍA

Centrally located two bedroom apartment, next to the Hard Rock hotel and casino. Two bedroom apartment in a popular and well maintained complex, located within walking distance of all amenities, including the new Hard Rock casino, and the beaches of Puerto Banús. The property is well maintained in original condition, and the bathroom has been recently renewed. There is a spacious, double aspect lounge, kitchen with separate utility room, two bedrooms and a bathroom. The property has a well orientated, south facing terrace which has sunshine all day The urbanisation has a pleasant community garden and a communal swimming pool, and modernised lifts. Whilst the property needs modernisation in places and is close to the road, it is perfectly located close to literally every amenity. Please note that the community has a restriction on holiday rentals.