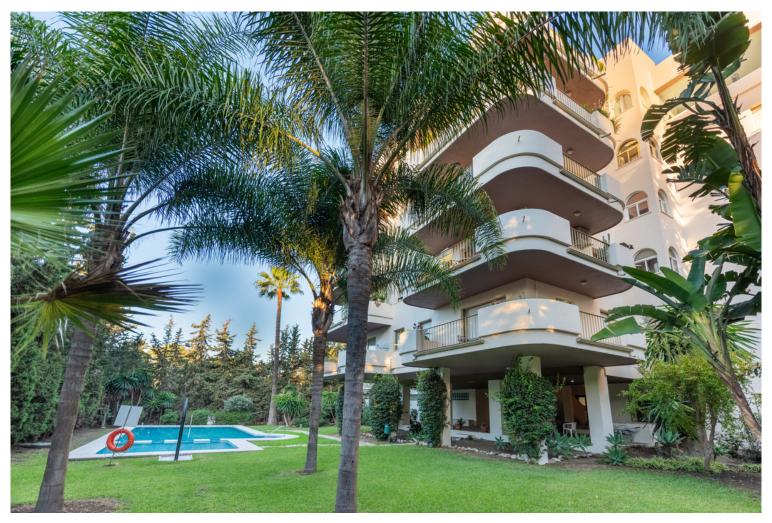

## APARTMENT IN NUEVA ANDALUCÍA

Centrally located two bedroom apartment, next to the Hard Rock hotel and casino. Two bedroom apartment in a popular and well maintained complex, located within walking distance of all amenities, including the new Hard Rock casino, and the beaches of Puerto Banús. The property is well maintained in original condition, and the bathroom has been recently renewed. There is a spacious, double aspect lounge, kitchen with separate utility room, two bedrooms and a bathroom. The property has a well orientated, south facing terrace which has sunshine all day The urbanisation has a pleasant community garden and a communal swimming pool, and modernised lifts. Whilst the property needs modernisation in places and is close to the road, it is perfectly located close to literally every amenity. Please note that the community has a restriction on holiday rentals.