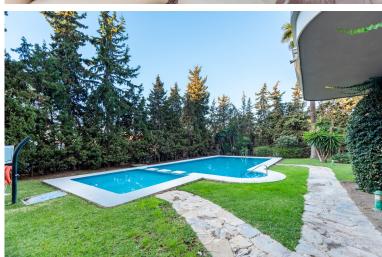

## APARTMENT IN NUEVA ANDALUCÍA

Centrally located two bedroom apartment, next to the Hard Rock hotel and casino. Two bedroom apartment in a popular and well maintained complex, located within walking distance of all amenities, including the new Hard Rock casino, and the beaches of Puerto Banús. The property is well maintained in original condition, and the bathroom has been recently renewed. There is a spacious, double aspect lounge, kitchen with separate utility room, two bedrooms and a bathroom. The property has a well orientated, south facing terrace which has sunshine all day The urbanisation has a pleasant community garden and a communal swimming pool, and modernised lifts. Whilst the property needs modernisation in places and is close to the road, it is perfectly located close to literally every amenity. Please note that the community has a restriction on holiday rentals.