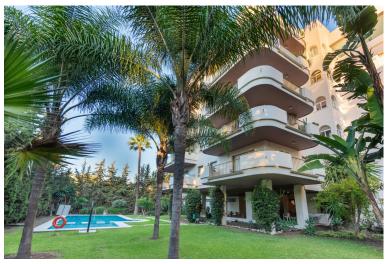

## APARTMENT IN NUEVA ANDALUCÍA

Centrally located two bedroom apartment, next to the Hard Rock hotel and casino. Two bedroom apartment in a popular and well maintained complex, located within walking distance of all amenities, including the new Hard Rock casino, and the beaches of Puerto Banús. The property is well maintained in original condition, and the bathroom has been recently renewed. There is a spacious, double aspect lounge, kitchen with separate utility room, two bedrooms and a bathroom. The property has a well orientated, south facing terrace which has sunshine all day The urbanisation has a pleasant community garden and a communal swimming pool, and modernised lifts. Whilst the property needs modernisation in places and is close to the road, it is perfectly located close to literally every amenity. Please note that the community has a restriction on holiday rentals.