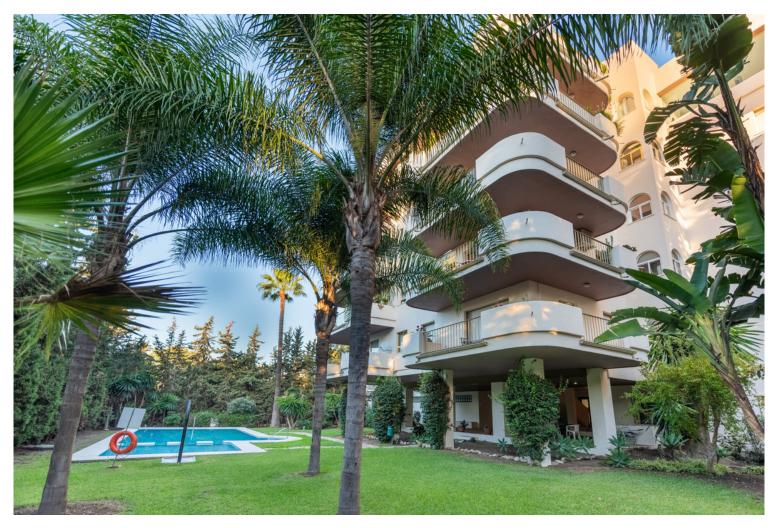

## NUEVA ANDALUCÍA

bedrooms bathrooms built  $m^2$  terrace  $m^2$  2 1 92 20

## APARTMENT IN NUEVA ANDALUCÍA

Centrally located two bedroom apartment, next to the Hard Rock hotel and casino. Two bedroom apartment in a popular and well maintained complex, located within walking distance of all amenities, including the new Hard Rock casino, and the beaches of Puerto Banús. The property is well maintained in original condition, and the bathroom has been recently renewed. There is a spacious, double aspect lounge, kitchen with separate utility room, two bedrooms and a bathroom. The property has a well orientated, south facing terrace which has sunshine all day The urbanisation has a pleasant community garden and a communal swimming pool, and modernised lifts. Whilst the property needs modernisation in places and is close to the road, it is perfectly located close to literally every amenity. Please note that the community has a restriction on holiday rentals.