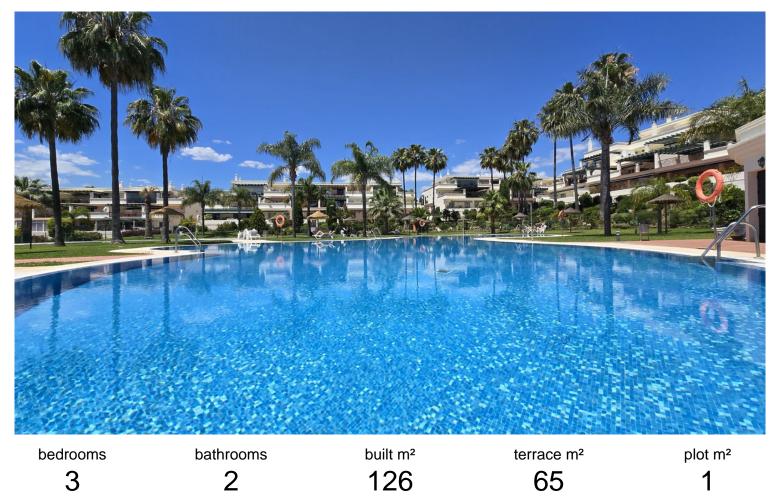

## APARTMENT IN NUEVA ANDALUCÍA

MARBELLA, NUEVA ANDALUCIA, near PUERTO BANUS Spacious 3-Bedroom Apartment with Oversized Terrace Near Puerto Banús A rare opportunity to own a unique corner apartment in the sought-after Lorcrimar V residential complex, ideally located just 1.3 km from Puerto Banús and within a 16 minute walk to the beach. Situated on the first floor, this bright and spacious 3-bedroom, 2-bathroom apartment features a huge west-facing terrace, perfect for relaxing or entertaining while enjoying the afternoon sun. The layout includes 3 generous bedrooms, including a master with en-suite bathroom, a fully fitted kitchen, marble floors, and pre-installation for air conditioning throughout. Lorcrimar V is a gated community known for its lush tropical gardens and two large swimming pools. A dedicated parking space is included in the price. Additional highlights: Minimarket and restaurant conveniently loca...