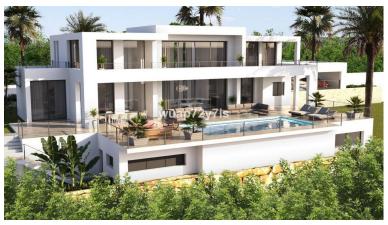

## VILLA IN BENAHAVÍS

Exceptional New-Build Villa with Panoramic Sea Views – Ready This Summer Introducing a stunning luxury villa new to the market—offering 4 to 5 spacious bedrooms and 5.5 elegant bathrooms, this property is an outstanding opportunity in a prime elevated location with uninterrupted panoramic views of the sea and surrounding landscape. Thoughtfully designed across two floors and a basement, the layout maximizes natural light and captures the breathtaking vistas from every angle. The southeast-facing orientation ensures sun-filled mornings and bright interiors throughout the day. Highlights include: - Incredible Sea Views from expansive terraces - Heated Infinity Pool – Perfect for year-round enjoyment - Fully Fitted Oak Kitchen with high-end Miele appliances - Underfloor Heating throughout the home for ultimate comfort - Private Parking for Two Vehicles adjacent to the villa - Top-Qualit...