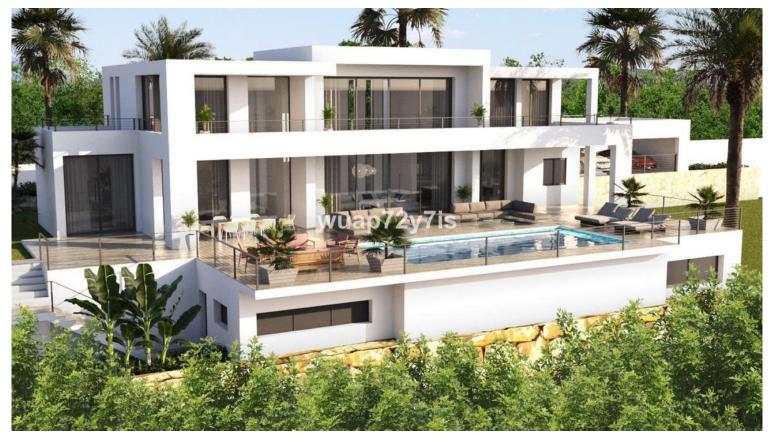

## VILLA IN BENAHAVÍS

Exceptional New-Build Villa with Panoramic Sea Views – Ready This Summer Introducing a stunning luxury villa new to the market—offering 4 to 5 spacious bedrooms and 5.5 elegant bathrooms, this property is an outstanding opportunity in a prime elevated location with uninterrupted panoramic views of the sea and surrounding landscape. Thoughtfully designed across two floors and a basement, the layout maximizes natural light and captures the breathtaking vistas from every angle. The southeast-facing orientation ensures sun-filled mornings and bright interiors throughout the day. Highlights include: - Incredible Sea Views from expansive terraces - Heated Infinity Pool – Perfect for year-round enjoyment - Fully Fitted Oak Kitchen with high-end Miele appliances - Underfloor Heating throughout the home for ultimate comfort - Private Parking for Two Vehicles adjacent to the villa - Top-Qualit...