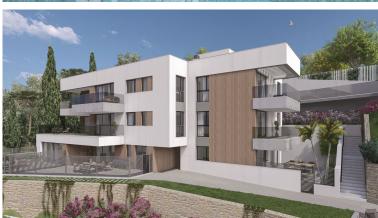

## LAND IN CALAHONDA

Plot available in Calahonda to build 9 apartments. The plot actually has 2,500 m2 of land, but a portion must be given up for widening the road, so the final area can be used for 2,021 m2. The maximum roof area you can build is 874 m2, but in the project, you can see that 1,250 m2 is actually built, as there are areas such as a solarium, storage rooms, parking spaces that are not included, and terraces that are included at 50%. The plot has an Endesa connection point and water. (IMPORTANT). The terms and conditions for creating the compensation board and beginning development work have already been published.