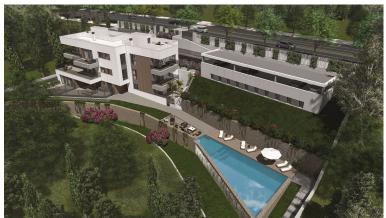

## LAND IN CALAHONDA

Plot available in Calahonda to build 9 apartments. The plot actually has 2,500 m2 of land, but a portion must be given up for widening the road, so the final area can be used for 2,021 m2. The maximum roof area you can build is 874 m2, but in the project, you can see that 1,250 m2 is actually built, as there are areas such as a solarium, storage rooms, parking spaces that are not included, and terraces that are included at 50%. The plot has an Endesa connection point and water. (IMPORTANT). The terms and conditions for creating the compensation board and beginning development work have already been published.