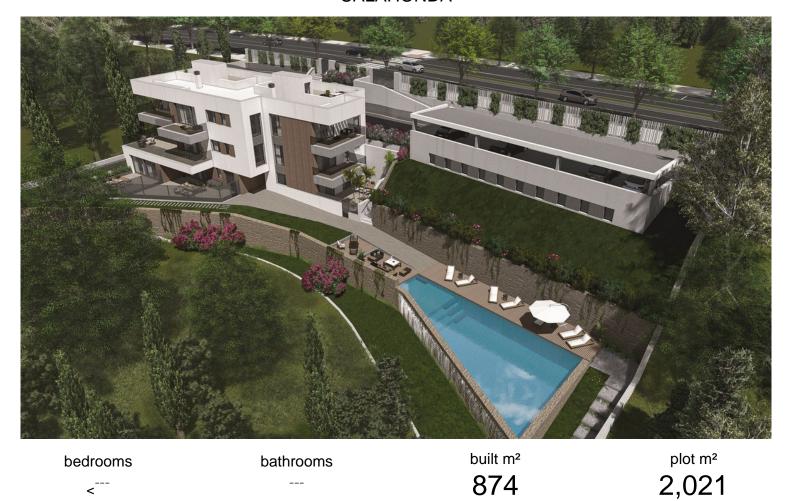

## LAND IN CALAHONDA

Plot available in Calahonda to build 9 apartments. The plot actually has 2,500 m2 of land, but a portion must be given up for widening the road, so the final area can be used for 2,021 m2. The maximum roof area you can build is 874 m2, but in the project, you can see that 1,250 m2 is actually built, as there are areas such as a solarium, storage rooms, parking spaces that are not included, and terraces that are included at 50%. The plot has an Endesa connection point and water. (IMPORTANT). The terms and conditions for creating the compensation board and beginning development work have already been published.