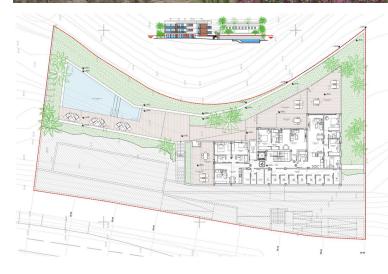

## LAND IN CALAHONDA

Plot available in Calahonda to build 9 apartments. The plot actually has 2,500 m2 of land, but a portion must be given up for widening the road, so the final area can be used for 2,021 m2. The maximum roof area you can build is 874 m2, but in the project, you can see that 1,250 m2 is actually built, as there are areas such as a solarium, storage rooms, parking spaces that are not included, and terraces that are included at 50%. The plot has an Endesa connection point and water. (IMPORTANT). The terms and conditions for creating the compensation board and beginning development work have already been published.