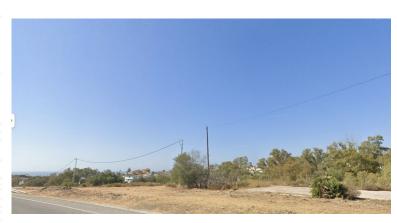

## LAND IN CALAHONDA

Plot available in Calahonda to build 9 apartments. The plot actually has 2,500 m2 of land, but a portion must be given up for widening the road, so the final area can be used for 2,021 m2. The maximum roof area you can build is 874 m2, but in the project, you can see that 1,250 m2 is actually built, as there are areas such as a solarium, storage rooms, parking spaces that are not included, and terraces that are included at 50%. The plot has an Endesa connection point and water. (IMPORTANT). The terms and conditions for creating the compensation board and beginning development work have already been published.