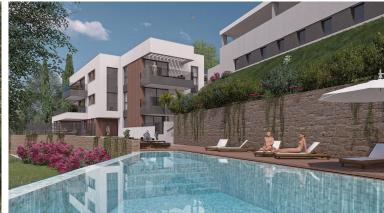

## LAND IN CALAHONDA

Plot available in Calahonda to build 9 apartments. The plot actually has 2,500 m2 of land, but a portion must be given up for widening the road, so the final area can be used for 2,021 m2. The maximum roof area you can build is 874 m2, but in the project, you can see that 1,250 m2 is actually built, as there are areas such as a solarium, storage rooms, parking spaces that are not included, and terraces that are included at 50%. The plot has an Endesa connection point and water. (IMPORTANT). The terms and conditions for creating the compensation board and beginning development work have already been published.