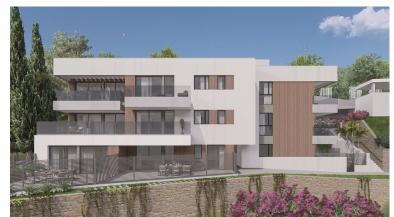

## LAND IN CALAHONDA

Plot available in Calahonda to build 9 apartments. The plot actually has 2,500 m2 of land, but a portion must be given up for widening the road, so the final area can be used for 2,021 m2. The maximum roof area you can build is 874 m2, but in the project, you can see that 1,250 m2 is actually built, as there are areas such as a solarium, storage rooms, parking spaces that are not included, and terraces that are included at 50%. The plot has an Endesa connection point and water. (IMPORTANT). The terms and conditions for creating the compensation board and beginning development work have already been published.