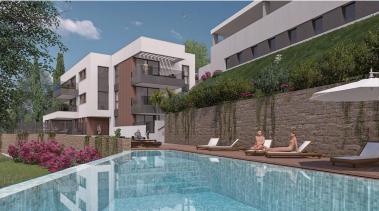

## CALAHONDA

bedrooms <<sup>---</sup> bathrooms

built m<sup>2</sup> 874 plot m<sup>2</sup> 2,021

## LAND IN CALAHONDA

Plot available in Calahonda to build 9 apartments. The plot actually has 2,500 m2 of land, but a portion must be given up for widening the road, so the final area can be used for 2,021 m2. The maximum roof area you can build is 874 m2, but in the project, you can see that 1,250 m2 is actually built, as there are areas such as a solarium, storage rooms, parking spaces that are not included, and terraces that are included at 50%. The plot has an Endesa connection point and water. (IMPORTANT). The terms and conditions for creating the compensation board and beginning development work have already been published.

community

garbage

ibi

<sup>price</sup> 1,050,000 €