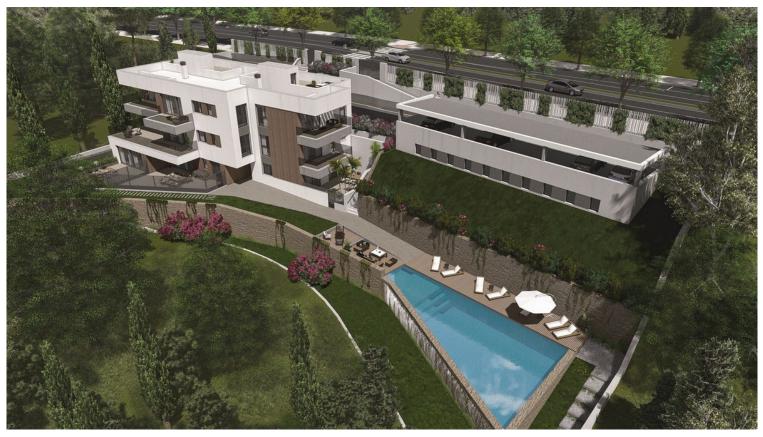

## CALAHONDA

bedrooms <<sup>---</sup> bathrooms

built m<sup>2</sup> 874 plot m<sup>2</sup> 2,021

## LAND IN CALAHONDA

Plot available in Calahonda to build 9 apartments. The plot actually has 2,500 m2 of land, but a portion must be given up for widening the road, so the final area can be used for 2,021 m2. The maximum roof area you can build is 874 m2, but in the project, you can see that 1,250 m2 is actually built, as there are areas such as a solarium, storage rooms, parking spaces that are not included, and terraces that are included at 50%. The plot has an Endesa connection point and water. (IMPORTANT). The terms and conditions for creating the compensation board and beginning development work have already been published.

community

garbage

ibi

<sup>price</sup> 1,050,000 €