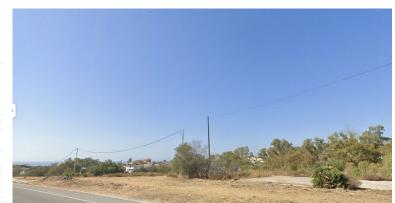

## LAND IN CALAHONDA

Plot available in Calahonda to build 9 apartments. The plot actually has 2,500 m2 of land, but a portion must be given up for widening the road, so the final area can be used for 2,021 m2. The maximum roof area you can build is 874 m2, but in the project, you can see that 1,250 m2 is actually built, as there are areas such as a solarium, storage rooms, parking spaces that are not included, and terraces that are included at 50%. The plot has an Endesa connection point and water. (IMPORTANT). The terms and conditions for creating the compensation board and beginning development work have already been published.