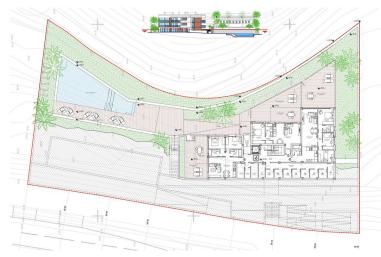

## LAND IN CALAHONDA

Plot available in Calahonda to build 9 apartments. The plot actually has 2,500 m2 of land, but a portion must be given up for widening the road, so the final area can be used for 2,021 m2. The maximum roof area you can build is 874 m2, but in the project, you can see that 1,250 m2 is actually built, as there are areas such as a solarium, storage rooms, parking spaces that are not included, and terraces that are included at 50%. The plot has an Endesa connection point and water. (IMPORTANT). The terms and conditions for creating the compensation board and beginning development work have already been published.