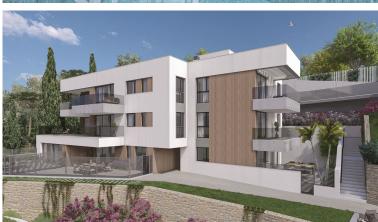

## CALAHONDA

bedrooms <<sup>---</sup> bathrooms

built m<sup>2</sup> 874 plot m<sup>2</sup> 2,021

## LAND IN CALAHONDA

Plot available in Calahonda to build 9 apartments. The plot actually has 2,500 m2 of land, but a portion must be given up for widening the road, so the final area can be used for 2,021 m2. The maximum roof area you can build is 874 m2, but in the project, you can see that 1,250 m2 is actually built, as there are areas such as a solarium, storage rooms, parking spaces that are not included, and terraces that are included at 50%. The plot has an Endesa connection point and water. (IMPORTANT). The terms and conditions for creating the compensation board and beginning development work have already been published.