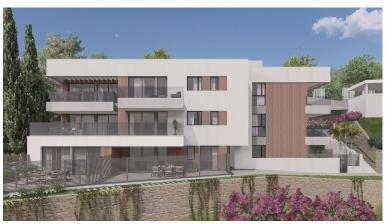

## CALAHONDA

bedrooms <<sup>---</sup> bathrooms

built m<sup>2</sup> 874 plot m<sup>2</sup> 2,021

## LAND IN CALAHONDA

Plot available in Calahonda to build 9 apartments. The plot actually has 2,500 m2 of land, but a portion must be given up for widening the road, so the final area can be used for 2,021 m2. The maximum roof area you can build is 874 m2, but in the project, you can see that 1,250 m2 is actually built, as there are areas such as a solarium, storage rooms, parking spaces that are not included, and terraces that are included at 50%. The plot has an Endesa connection point and water. (IMPORTANT). The terms and conditions for creating the compensation board and beginning development work have already been published.

community

garbage

ibi

<sup>price</sup> 1,050,000 €