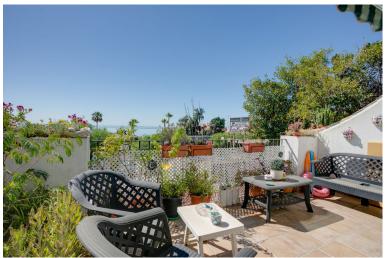

## PENTHOUSE IN ESTEPONA

This property is located to the west of Estepona port and conveniently located close to shops and just a stones throw from the beach. The property has 2 double bedrooms which share the family bathroom, semi open kitchen and living room which open onto the balcony, from which you have great sea views. Off the kitchen is a small courtyard style terrace with stairs up to the roof terrace which is very large and here also is another room currently used as a storage room but can be converted into another room with access made from in the living room. The property has huge potential and could be a perfect home or rental investment. Top Floor Apartment, Estepona, Costa del Sol. 2 Bedrooms, 1 Bathroom, Built 75 m<sup>2</sup>, Terrace 54 m<sup>2</sup>. Setting : Close To Port, Close To Shops, Close To Sea, Close To Town, Close To Schools. Orientation : South East. Condition : Fair. Climate Control : Air Conditioni...