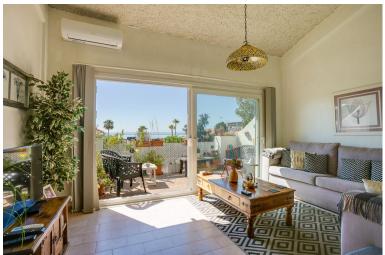

## PENTHOUSE IN ESTEPONA

This property is located to the west of Estepona port and conveniently located close to shops and just a stones throw from the beach. The property has 2 double bedrooms which share the family bathroom, semi open kitchen and living room which open onto the balcony, from which you have great sea views. Off the kitchen is a small courtyard style terrace with stairs up to the roof terrace which is very large and here also is another room currently used as a storage room but can be converted into another room with access made from in the living room. The property has huge potential and could be a perfect home or rental investment. Top Floor Apartment, Estepona, Costa del Sol. 2 Bedrooms, 1 Bathroom, Built 75 m<sup>2</sup>, Terrace 54 m<sup>2</sup>. Setting : Close To Port, Close To Shops, Close To Sea, Close To Town, Close To Schools. Orientation : South East. Condition : Fair. Climate Control : Air Conditioni...