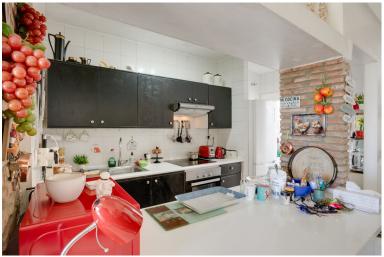

## PENTHOUSE IN ESTEPONA

This property is located to the west of Estepona port and conveniently located close to shops and just a stones throw from the beach. The property has 2 double bedrooms which share the family bathroom, semi open kitchen and living room which open onto the balcony, from which you have great sea views. Off the kitchen is a small courtyard style terrace with stairs up to the roof terrace which is very large and here also is another room currently used as a storage room but can be converted into another room with access made from in the living room. The property has huge potential and could be a perfect home or rental investment. Top Floor Apartment, Estepona, Costa del Sol. 2 Bedrooms, 1 Bathroom, Built 75 m<sup>2</sup>, Terrace 54 m<sup>2</sup>. Setting : Close To Port, Close To Shops, Close To Sea, Close To Town, Close To Schools. Orientation : South East. Condition : Fair. Climate Control : Air Conditioni...