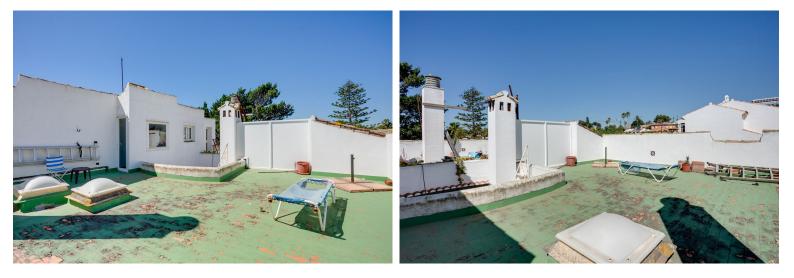

## PENTHOUSE IN ESTEPONA

This property is located to the west of Estepona port and conveniently located close to shops and just a stones throw from the beach. The property has 2 double bedrooms which share the family bathroom, semi open kitchen and living room which open onto the balcony, from which you have great sea views. Off the kitchen is a small courtyard style terrace with stairs up to the roof terrace which is very large and here also is another room currently used as a storage room but can be converted into another room with access made from in the living room. The property has huge potential and could be a perfect home or rental investment. Top Floor Apartment, Estepona, Costa del Sol. 2 Bedrooms, 1 Bathroom, Built 75 m<sup>2</sup>, Terrace 54 m<sup>2</sup>. Setting : Close To Port, Close To Shops, Close To Sea, Close To Town, Close To Schools. Orientation : South East. Condition : Fair. Climate Control : Air Conditioni...