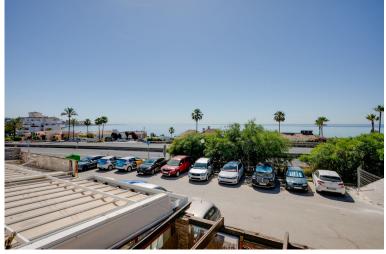

## PENTHOUSE IN ESTEPONA

This property is located to the west of Estepona port and conveniently located close to shops and just a stones throw from the beach. The property has 2 double bedrooms which share the family bathroom, semi open kitchen and living room which open onto the balcony, from which you have great sea views. Off the kitchen is a small courtyard style terrace with stairs up to the roof terrace which is very large and here also is another room currently used as a storage room but can be converted into another room with access made from in the living room. The property has huge potential and could be a perfect home or rental investment. Top Floor Apartment, Estepona, Costa del Sol. 2 Bedrooms, 1 Bathroom, Built 75 m<sup>2</sup>, Terrace 54 m<sup>2</sup>. Setting : Close To Port, Close To Shops, Close To Sea, Close To Town, Close To Schools. Orientation : South East. Condition : Fair. Climate Control : Air Conditioni...