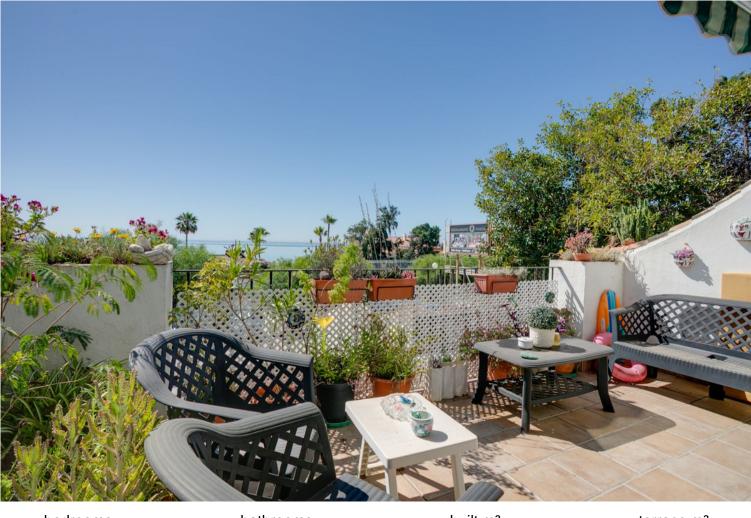

## **ESTEPONA**

bedroomsbathroomsbuilt m²terrace m²217554

## PENTHOUSE IN ESTEPONA

This property is located to the west of Estepona port and conveniently located close to shops and just a stones throw from the beach. The property has 2 double bedrooms which share the family bathroom, semi open kitchen and living room which open onto the balcony, from which you have great sea views. Off the kitchen is a small courtyard style terrace with stairs up to the roof terrace which is very large and here also is another room currently used as a storage room but can be converted into another room with access made from in the living room. The property has huge potential and could be a perfect home or rental investment. Top Floor Apartment, Estepona, Costa del Sol. 2 Bedrooms, 1 Bathroom, Built 75 m<sup>2</sup>, Terrace 54 m<sup>2</sup>. Setting : Close To Port, Close To Shops, Close To Sea, Close To Town, Close To Schools. Orientation : South East. Condition : Fair. Climate Control : Air Conditioni...