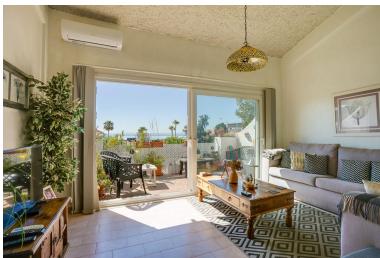

## PENTHOUSE IN ESTEPONA

This property is located to the west of Estepona port and conveniently located close to shops and just a stones throw from the beach. The property has 2 double bedrooms which share the family bathroom, semi open kitchen and living room which open onto the balcony, from which you have great sea views. Off the kitchen is a small courtyard style terrace with stairs up to the roof terrace which is very large and here also is another room currently used as a storage room but can be converted into another room with access made from in the living room. The property has huge potential and could be a perfect home or rental investment. Top Floor Apartment, Estepona, Costa del Sol. 2 Bedrooms, 1 Bathroom, Built 75 m², Terrace 54 m². Setting: Close To Port, Close To Shops, Close To Sea, Close To Town, Close To Schools. Orientation: South East. Condition: Fair. Climate Control: Air Conditionin...