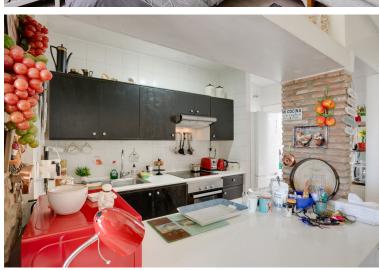

## PENTHOUSE IN ESTEPONA

This property is located to the west of Estepona port and conveniently located close to shops and just a stones throw from the beach. The property has 2 double bedrooms which share the family bathroom, semi open kitchen and living room which open onto the balcony, from which you have great sea views. Off the kitchen is a small courtyard style terrace with stairs up to the roof terrace which is very large and here also is another room currently used as a storage room but can be converted into another room with access made from in the living room. The property has huge potential and could be a perfect home or rental investment. Top Floor Apartment, Estepona, Costa del Sol. 2 Bedrooms, 1 Bathroom, Built 75 m², Terrace 54 m². Setting: Close To Port, Close To Shops, Close To Sea, Close To Town, Close To Schools. Orientation: South East. Condition: Fair. Climate Control: Air Conditionin...