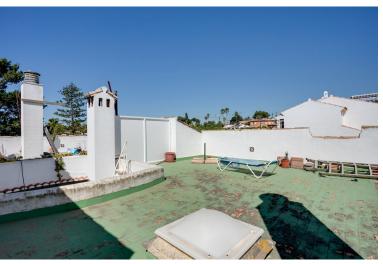

## PENTHOUSE IN ESTEPONA

This property is located to the west of Estepona port and conveniently located close to shops and just a stones throw from the beach. The property has 2 double bedrooms which share the family bathroom, semi open kitchen and living room which open onto the balcony, from which you have great sea views. Off the kitchen is a small courtyard style terrace with stairs up to the roof terrace which is very large and here also is another room currently used as a storage room but can be converted into another room with access made from in the living room. The property has huge potential and could be a perfect home or rental investment. Top Floor Apartment, Estepona, Costa del Sol. 2 Bedrooms, 1 Bathroom, Built 75 m², Terrace 54 m². Setting: Close To Port, Close To Shops, Close To Sea, Close To Town, Close To Schools. Orientation: South East. Condition: Fair. Climate Control: Air Conditionin...