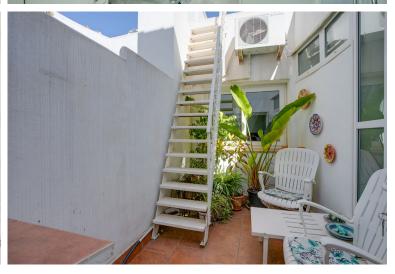

## PENTHOUSE IN ESTEPONA

This property is located to the west of Estepona port and conveniently located close to shops and just a stones throw from the beach. The property has 2 double bedrooms which share the family bathroom, semi open kitchen and living room which open onto the balcony, from which you have great sea views. Off the kitchen is a small courtyard style terrace with stairs up to the roof terrace which is very large and here also is another room currently used as a storage room but can be converted into another room with access made from in the living room. The property has huge potential and could be a perfect home or rental investment. Top Floor Apartment, Estepona, Costa del Sol. 2 Bedrooms, 1 Bathroom, Built 75 m², Terrace 54 m². Setting: Close To Port, Close To Shops, Close To Sea, Close To Town, Close To Schools. Orientation: South East. Condition: Fair. Climate Control: Air Conditionin...