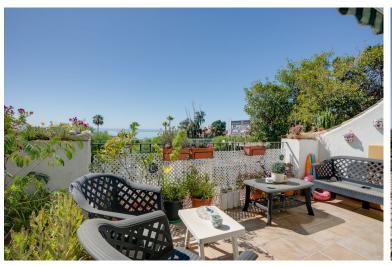

## PENTHOUSE IN ESTEPONA

This property is located to the west of Estepona port and conveniently located close to shops and just a stones throw from the beach. The property has 2 double bedrooms which share the family bathroom, semi open kitchen and living room which open onto the balcony, from which you have great sea views. Off the kitchen is a small courtyard style terrace with stairs up to the roof terrace which is very large and here also is another room currently used as a storage room but can be converted into another room with access made from in the living room. The property has huge potential and could be a perfect home or rental investment. Top Floor Apartment, Estepona, Costa del Sol. 2 Bedrooms, 1 Bathroom, Built 75 m², Terrace 54 m². Setting: Close To Port, Close To Shops, Close To Sea, Close To Town, Close To Schools. Orientation: South East. Condition: Fair. Climate Control: Air Conditionin...