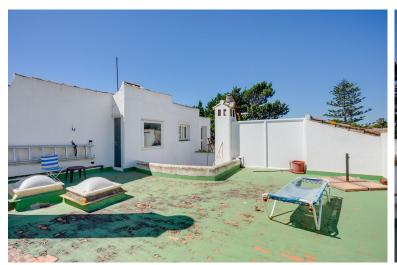

## PENTHOUSE IN ESTEPONA

This property is located to the west of Estepona port and conveniently located close to shops and just a stones throw from the beach. The property has 2 double bedrooms which share the family bathroom, semi open kitchen and living room which open onto the balcony, from which you have great sea views. Off the kitchen is a small courtyard style terrace with stairs up to the roof terrace which is very large and here also is another room currently used as a storage room but can be converted into another room with access made from in the living room. The property has huge potential and could be a perfect home or rental investment. Top Floor Apartment, Estepona, Costa del Sol. 2 Bedrooms, 1 Bathroom, Built 75 m², Terrace 54 m². Setting: Close To Port, Close To Shops, Close To Sea, Close To Town, Close To Schools. Orientation: South East. Condition: Fair. Climate Control: Air Conditionin...