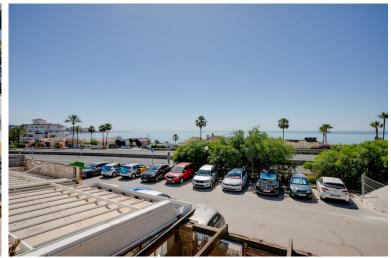

## PENTHOUSE IN ESTEPONA

This property is located to the west of Estepona port and conveniently located close to shops and just a stones throw from the beach. The property has 2 double bedrooms which share the family bathroom, semi open kitchen and living room which open onto the balcony, from which you have great sea views. Off the kitchen is a small courtyard style terrace with stairs up to the roof terrace which is very large and here also is another room currently used as a storage room but can be converted into another room with access made from in the living room. The property has huge potential and could be a perfect home or rental investment. Top Floor Apartment, Estepona, Costa del Sol. 2 Bedrooms, 1 Bathroom, Built 75 m², Terrace 54 m². Setting: Close To Port, Close To Shops, Close To Sea, Close To Town, Close To Schools. Orientation: South East. Condition: Fair. Climate Control: Air Conditionin...