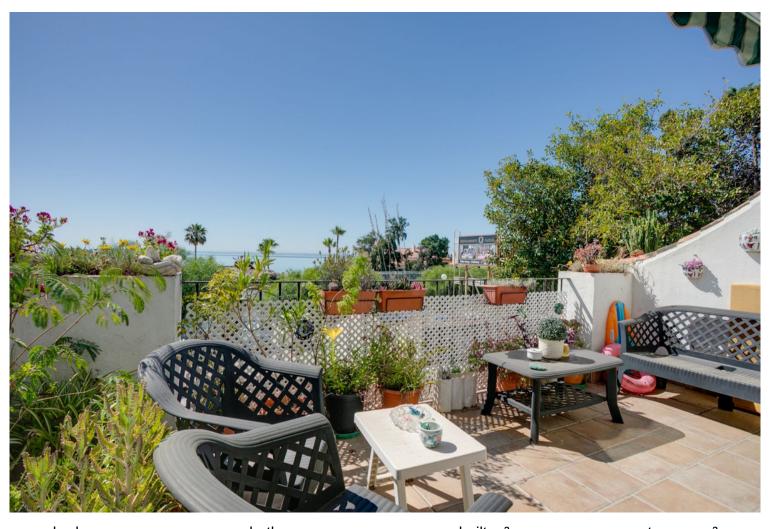

## PENTHOUSE IN ESTEPONA

This property is located to the west of Estepona port and conveniently located close to shops and just a stones throw from the beach. The property has 2 double bedrooms which share the family bathroom, semi open kitchen and living room which open onto the balcony, from which you have great sea views. Off the kitchen is a small courtyard style terrace with stairs up to the roof terrace which is very large and here also is another room currently used as a storage room but can be converted into another room with access made from in the living room. The property has huge potential and could be a perfect home or rental investment. Top Floor Apartment, Estepona, Costa del Sol. 2 Bedrooms, 1 Bathroom, Built 75 m², Terrace 54 m². Setting: Close To Port, Close To Shops, Close To Sea, Close To Town, Close To Schools. Orientation: South East. Condition: Fair. Climate Control: Air Conditionin...