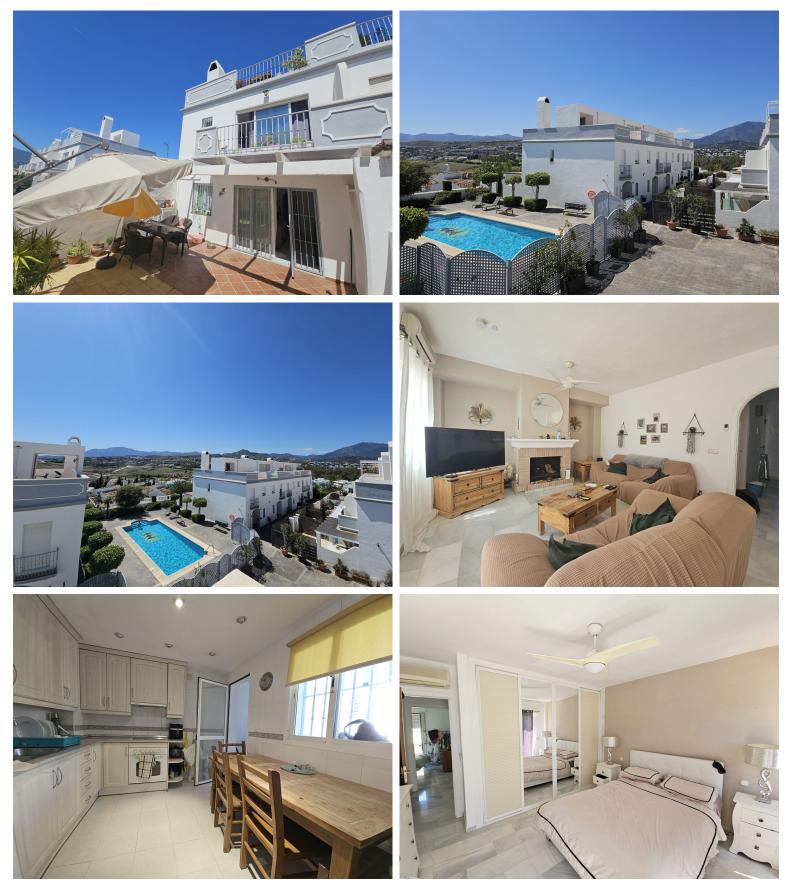

## TERRACED TOWNHOUSE IN ATALAYA

Spacious End-Terrace Townhouse with Sea Views in Residencial Atalaya Golf Nestled in the sought-after Residencial Atalaya Golf, this end-terrace townhouse presents an exceptional opportunity for buyers seeking space, potential, and a prime location. Boasting 3 generously sized bedrooms, this home offers enormous potential to renovate and personalise, making it ideal for those with a creative vision. Step inside to discover a layout that promises both comfort and versatility. The property would benefit from a new kitchen and updated bathrooms, offering the perfect blank canvas to create a modern, stylish living space tailored to your taste. Outside, a private rooftop terrace offers stunning sea views, perfect for relaxing evenings or entertaining guests. Additional features include a private double car garage with ample storage and the advantage of being an end-unit, providing extra p...