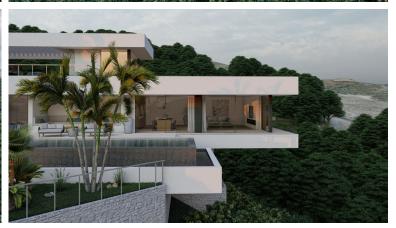

## VILLA IN BENAHAVÍS

Residential parcel with project at Monte Mayor. This superbly designed villa offers every detail to fully enjoy the surrounding nature and lifes-tyle. This Villa is designed on three level, with 3 ample bedrooms and ensuite bathrooms and a large open plan living area with fully equipped kitchen and panoramic floor to ceiling windows, enhancing the space with the natural flow of light throughout the entire house Other fatures include underfloor heating, outdoor kitchen, landscaped garden with heated swimming-pool, sunken pool lounge zone, an ample gym and terrace in the basement and a covered parking porch for several cars on the upper level, as well as elevator access on all floors This parcel is located at Montemayor. A privileged viewpoint location with panoramic views over the coastline and the Nature.. 24h security in a gated community with security cameras.