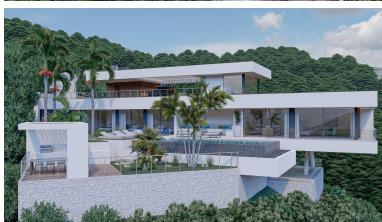

## VILLA IN BENAHAVÍS

Residential parcel with project at Monte Mayor. This superbly designed villa offers every detail to fully enjoy the surrounding nature and lifes-tyle. This Villa is designed on three level, with 3 ample bedrooms and ensuite bathrooms and a large open plan living area with fully equipped kitchen and panoramic floor to ceiling windows, enhancing the space with the natural flow of light throughout the entire house Other fatures include underfloor heating, outdoor kitchen, landscaped garden with heated swimming-pool, sunken pool lounge zone, an ample gym and terrace in the basement and a covered parking porch for several cars on the upper level, as well as elevator access on all floors This parcel is located at Montemayor. A privileged viewpoint location with panoramic views over the coastline and the Nature.. 24h security in a gated community with security cameras.