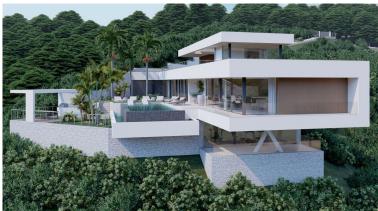

## VILLA IN BENAHAVÍS

Residential parcel with project at Monte Mayor. This superbly designed villa offers every detail to fully enjoy the surrounding nature and lifes-tyle. This Villa is designed on three level, with 3 ample bedrooms and ensuite bathrooms and a large open plan living area with fully equipped kitchen and panoramic floor to ceiling windows, enhancing the space with the natural flow of light throughout the entire house Other fatures include underfloor heating, outdoor kitchen, landscaped garden with heated swimming-pool, sunken pool lounge zone, an ample gym and terrace in the basement and a covered parking porch for several cars on the upper level, as well as elevator access on all floors This parcel is located at Montemayor. A privileged viewpoint location with panoramic views over the coastline and the Nature.. 24h security in a gated community with security cameras.