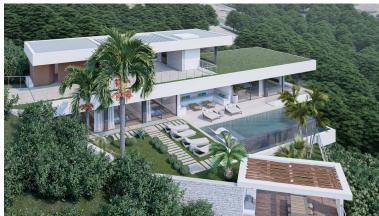

## VILLA IN BENAHAVÍS

Residential parcel with project at Monte Mayor. This superbly designed villa offers every detail to fully enjoy the surrounding nature and lifes-tyle. This Villa is designed on three level, with 3 ample bedrooms and ensuite bathrooms and a large open plan living area with fully equipped kitchen and panoramic floor to ceiling windows, enhancing the space with the natural flow of light throughout the entire house Other fatures include underfloor heating, outdoor kitchen, landscaped garden with heated swimming-pool, sunken pool lounge zone, an ample gym and terrace in the basement and a covered parking porch for several cars on the upper level, as well as elevator access on all floors This parcel is located at Montemayor. A privileged viewpoint location with panoramic views over the coastline and the Nature.. 24h security in a gated community with security cameras.