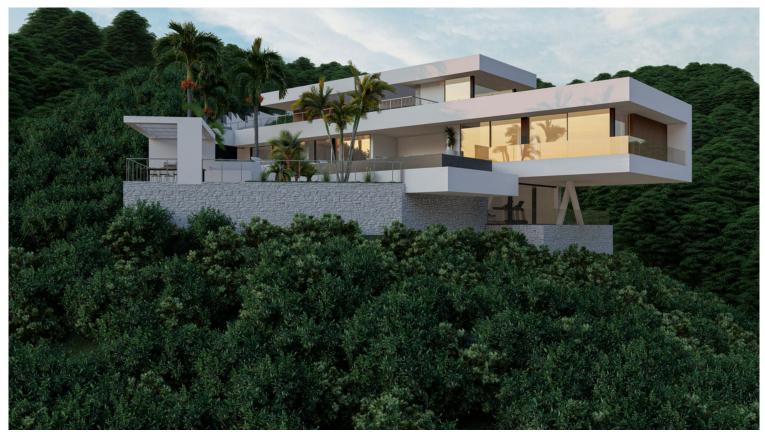

## VILLA IN BENAHAVÍS

Residential parcel with project at Monte Mayor. This superbly designed villa offers every detail to fully enjoy the surrounding nature and lifes-tyle. This Villa is designed on three level, with 3 ample bedrooms and ensuite bathrooms and a large open plan living area with fully equipped kitchen and panoramic floor to ceiling windows, enhancing the space with the natural flow of light throughout the entire house Other fatures include underfloor heating, outdoor kitchen, landscaped garden with heated swimming-pool, sunken pool lounge zone, an ample gym and terrace in the basement and a covered parking porch for several cars on the upper level, as well as elevator access on all floors This parcel is located at Montemayor. A privileged viewpoint location with panoramic views over the coastline and the Nature.. 24h security in a gated community with security cameras.