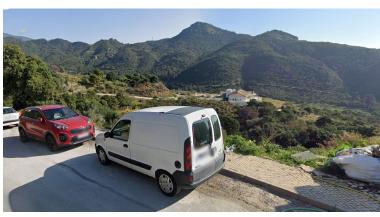

## VILLA IN BENAHAVÍS

Residential parcel with project at Monte Mayor. This superbly designed villa offers every detail to fully enjoy the surrounding nature and lifes-tyle. This Villa is designed on three level, with 3 ample bedrooms and ensuite bathrooms and a large open plan living area with fully equipped kitchen and panoramic floor to ceiling windows, enhancing the space with the natural flow of light throughout the entire house Other fatures include underfloor heating, outdoor kitchen, landscaped garden with heated swimming-pool, sunken pool lounge zone, an ample gym and terrace in the basement and a covered parking porch for several cars on the upper level, as well as elevator access on all floors This parcel is located at Montemayor. A privileged viewpoint location with panoramic views over the coastline and the Nature.. 24h security in a gated community with security cameras.