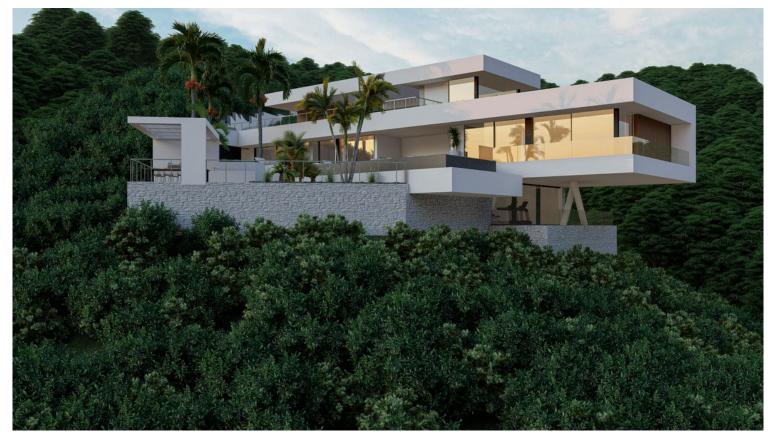

## VILLA IN BENAHAVÍS

Residential parcel with project at Monte Mayor. This superbly designed villa offers every detail to fully enjoy the surrounding nature and lifes-tyle. This Villa is designed on three level, with 3 ample bedrooms and ensuite bathrooms and a large open plan living area with fully equipped kitchen and panoramic floor to ceiling windows, enhancing the space with the natural flow of light throughout the entire house Other fatures include underfloor heating, outdoor kitchen, landscaped garden with heated swimming-pool, sunken pool lounge zone, an ample gym and terrace in the basement and a covered parking porch for several cars on the upper level, as well as elevator access on all floors This parcel is located at Montemayor. A privileged viewpoint location with panoramic views over the coastline and the Nature.. 24h security in a gated community with security cameras.