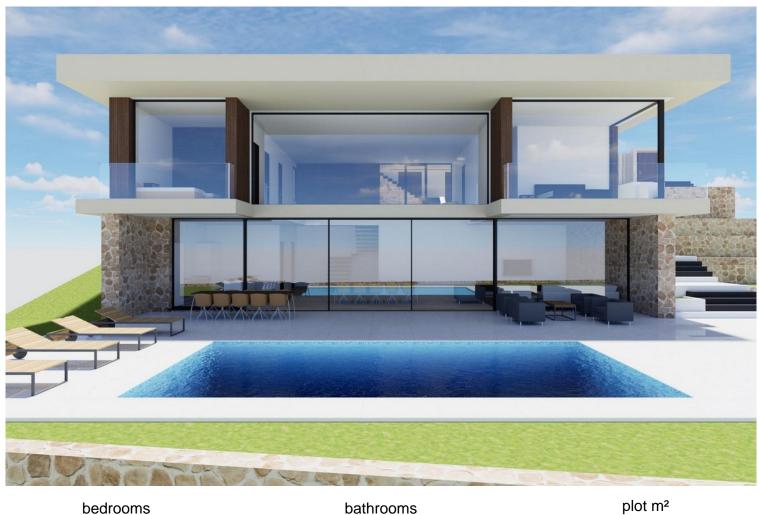

## **CALAHONDA**

edrooms bathrooms plot m² c--- --- 1,021

## LAND IN CALAHONDA

Reduced from 798.500 to 700.000 for a quick sale. This plot has a license, a geotechnical study, and a paid and approved project to build a modern villa with a private pool. The building area is 286 m², plus 200 m² of terraces and a basement. This sunny plot is in a prime location. 15 minutes' walk to amenities and the beach. This house has two floors above ground, used as a living space, and one below ground (basement). Three parking spaces. 30 m² pool. Building Plot, Community, Parking: NA, Garden: Private, Facing: South Views: Street, Surrounds Features: 5-10 minutes to Golf Course, Conveniently Situated for Golf, Near Church, Near Transport