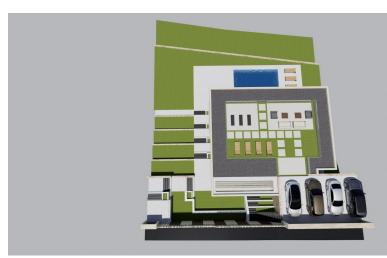

## LAND IN CALAHONDA

Reduced from 798.500 to 700.000 for a quick sale. This plot has a license, a geotechnical study, and a paid and approved project to build a modern villa with a private pool. The building area is 286 m², plus 200 m² of terraces and a basement. This sunny plot is in a prime location. 15 minutes' walk to amenities and the beach. This house has two floors above ground, used as a living space, and one below ground (basement). Three parking spaces. 30 m² pool. Building Plot, Community, Parking: NA, Garden: Private, Facing: South Views: Street, Surrounds Features: 5-10 minutes to Golf Course, Conveniently Situated for Golf, Near Church, Near Transport