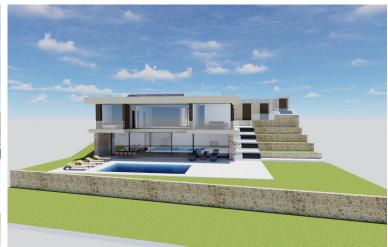

## LAND IN CALAHONDA

Reduced from 798.500 to 700.000 for a quick sale. This plot has a license, a geotechnical study, and a paid and approved project to build a modern villa with a private pool. The building area is 286 m², plus 200 m² of terraces and a basement. This sunny plot is in a prime location. 15 minutes' walk to amenities and the beach. This house has two floors above ground, used as a living space, and one below ground (basement). Three parking spaces. 30 m² pool. Building Plot, Community, Parking: NA, Garden: Private, Facing: South Views: Street, Surrounds Features: 5-10 minutes to Golf Course, Conveniently Situated for Golf, Near Church, Near Transport