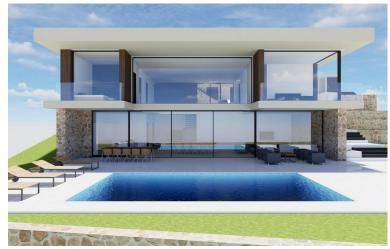

## LAND IN CALAHONDA

Reduced from 798.500 to 700.000 for a quick sale. This plot has a license, a geotechnical study, and a paid and approved project to build a modern villa with a private pool. The building area is 286 m², plus 200 m² of terraces and a basement. This sunny plot is in a prime location. 15 minutes' walk to amenities and the beach. This house has two floors above ground, used as a living space, and one below ground (basement). Three parking spaces. 30 m² pool. Building Plot, Community, Parking: NA, Garden: Private, Facing: South Views: Street, Surrounds Features: 5-10 minutes to Golf Course, Conveniently Situated for Golf, Near Church, Near Transport