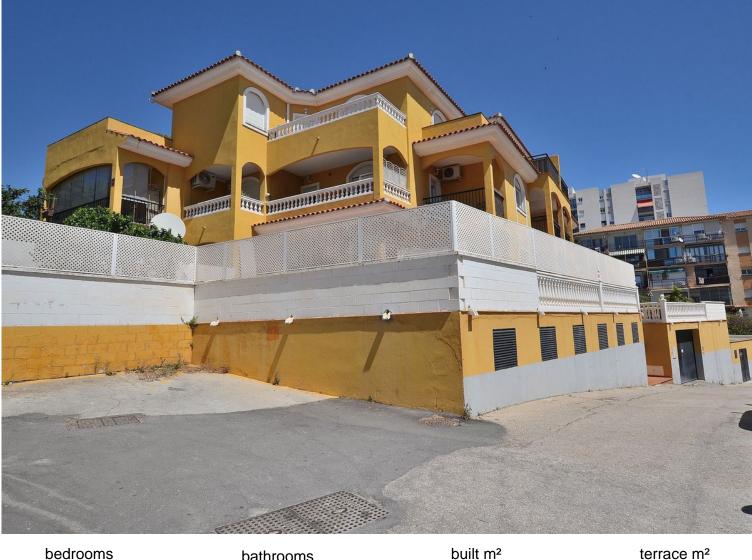

## **BENALMADENA COSTA**

bathrooms

built m² **118**  terrace m<sup>2</sup> 18

## APARTMENT IN BENALMADENA COSTA

Discover this charming flat just 650 metres from Puerto Marina and steps away from the renowned Tritón Hotel! Situated in a prime location, this property is surrounded by shops, restaurants, and essential services — everything you need is right at your doorstep. \*Key Features\*: -2 private terraces (18 m<sup>2</sup> in total): The main terrace, accessible from the living room, faces southwest and is fitted with Lumon glass curtains — perfect for year-round enjoyment. The second terrace, facing south, is located off one of the bedrooms. -UNDERGROUND PARKING included in the price — a true luxury in this area, where parking is particularly scarce during the summer months. -Building with only 10 properties. -Well-maintained property featuring air conditioning, fitted wardrobes in all bedrooms and a fully renovated main bathroom. \*Layout\*: Entrance hall, third bedroom, hallway, toilet, seco...