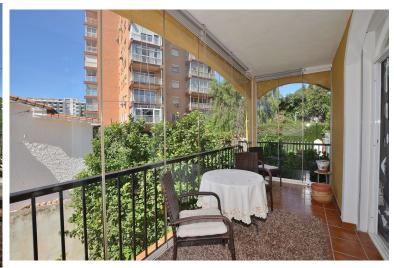

## **BENALMADENA COSTA**

bathrooms

built m² **118**  terrace m<sup>2</sup> 18

## APARTMENT IN BENALMADENA COSTA

Discover this charming flat just 650 metres from Puerto Marina and steps away from the renowned Tritón Hotel! Situated in a prime location, this property is surrounded by shops, restaurants, and essential services — everything you need is right at your doorstep. \*Key Features\*: -2 private terraces (18 m<sup>2</sup> in total): The main terrace, accessible from the living room, faces southwest and is fitted with Lumon glass curtains — perfect for year-round enjoyment. The second terrace, facing south, is located off one of the bedrooms. -UNDERGROUND PARKING included in the price — a true luxury in this area, where parking is particularly scarce during the summer months. -Building with only 10 properties. -Well-maintained property featuring air conditioning, fitted wardrobes in all bedrooms and a fully renovated main bathroom. \*Layout\*: Entrance hall, third bedroom, hallway, toilet, seco...