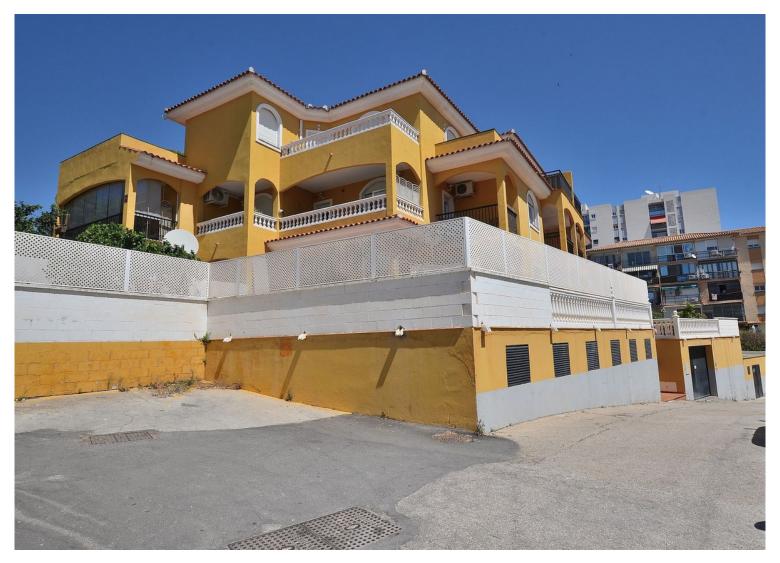

## APARTMENT IN BENALMADENA COSTA

Discover this charming flat just 650 metres from Puerto Marina and steps away from the renowned Tritón Hotel! Situated in a prime location, this property is surrounded by shops, restaurants, and essential services — everything you need is right at your doorstep. \*Key Features\*: -2 private terraces (18 m² in total): The main terrace, accessible from the living room, faces southwest and is fitted with Lumon glass curtains — perfect for year-round enjoyment. The second terrace, facing south, is located off one of the bedrooms. -UNDERGROUND PARKING included in the price — a true luxury in this area, where parking is particularly scarce during the summer months. -Building with only 10 properties. -Well-maintained property featuring air conditioning, fitted wardrobes in all bedrooms and a fully renovated main bathroom. \*Layout\*: Entrance hall, third bedroom, hallway, toilet, seco...