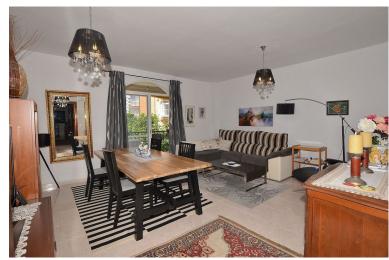

## APARTMENT IN BENALMADENA COSTA

Discover this charming flat just 650 metres from Puerto Marina and steps away from the renowned Tritón Hotel! Situated in a prime location, this property is surrounded by shops, restaurants, and essential services — everything you need is right at your doorstep. \*Key Features\*: -2 private terraces (18 m² in total): The main terrace, accessible from the living room, faces southwest and is fitted with Lumon glass curtains — perfect for year-round enjoyment. The second terrace, facing south, is located off one of the bedrooms. -UNDERGROUND PARKING included in the price — a true luxury in this area, where parking is particularly scarce during the summer months. -Building with only 10 properties. -Well-maintained property featuring air conditioning, fitted wardrobes in all bedrooms and a fully renovated main bathroom. \*Layout\*: Entrance hall, third bedroom, hallway, toilet, seco...